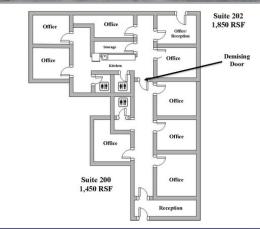

#### **Features**

- 1<sup>st</sup> Floor Available Approx. 2,500 7,500 SQFT
- 5,000 SF of Showroom
- 2,500 Sf of Warehouse with a Roll up Door.
- Upstairs Office Suite 200 Approx. 1,450 SQFT
- High Traffic Retail/ Showroom
- (2) Two parking lot entrances on Mountain Ave
- Well maintained center with ample parking