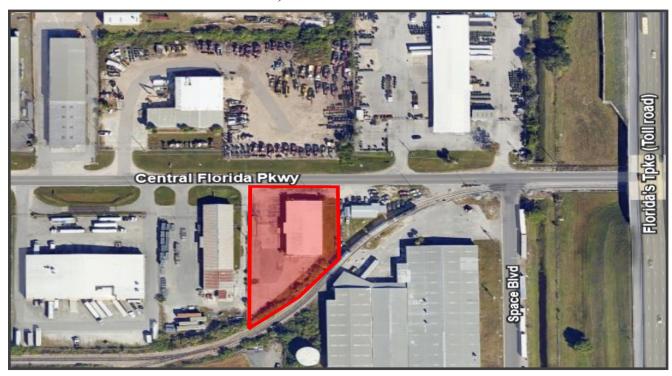

## 1060 Central Florida Pkwy. Orlando, FL 32824

## **Property Details:**

- 7,500 SF Clear Span Grade Level Warehouse
  - 1,000 SF Office Space
- 16'-18' Clear Height
- Off-Building Ramp for Dock High Loading
- 3 Phase Power
- City Water & Sewer
- New Roof in 2013
- Zoned Ind-4, Orange County
- Excellent access to Orange Blossom Tr., SR 528, SR 417 and Florida's Turnpike