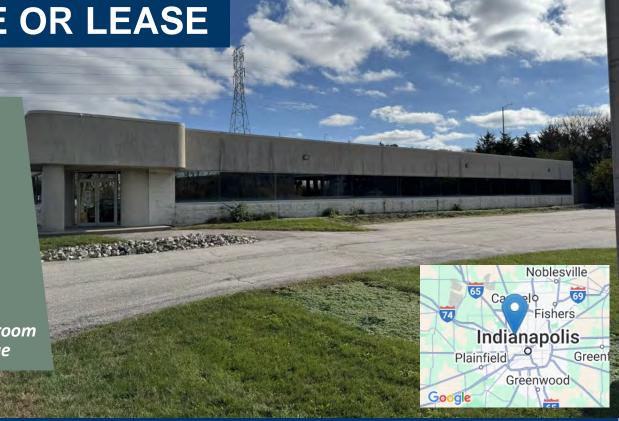

INDUSTRIAL FOR SALE OR LEASE

PURCHASE PRICE: **REDUCED PRICE** \$3,650,000.00 (\$113/sf)

**LEASE RATE:** 

\$8.00/sf NNN (\$1.50 NNN EST.)

Zoning: I-1 (Light Industrial)Property Size: 32,300 Sq. Ft.

Land Size: 1.96 Acres

Year Built: 1975

3 Drive-in Doors: (2) 35'w x 14'h | (1) 12'w x 14'h

Podcast Studio; Heavy Power; Floor drains, Showroom

Fenced & Lighted/Secure Parking/Outdoor Storage

Discover a premier industrial investment opportunity at 3821 Industrial Blvd, Indianapolis, IN 46254. This expansive 32,300 SF facility is strategically positioned in a thriving industrial hub, offering unparalleled access to major transportation routes and the bustling Indianapolis market. Its substantial square footage and versatile layout make it ideal for a variety of industrial uses, from manufacturing to logistics. The property's robust infrastructure and proximity to a skilled workforce enhance its appeal, ensuring strong tenant demand and potential for long-term capital appreciation. Investors will appreciate the property's prime location, which promises consistent occupancy and a stable income stream.

3821 Industrial Blvd. Indianapolis, IN 46254

Contact:

KELLY WILLIAMS, CCIM (317) 496-2536 kellyw@williamsmidwestcre.com