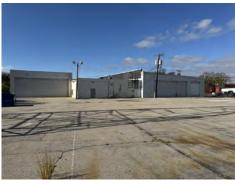

INDUSTRIAL FOR SALE OR LEASE

PURCHASE PRICE: **REDUCED PRICE** \$3,650,000.00 (\$113/sf)

**LEASE RATE:** 

\$8.00/sf NNN (\$1.50 NNN EST.)

Zoning: I-1 (Light Industrial)Property Size: 32,300 Sq. Ft.

Land Size: 1.96 Acres

Year Built: 1975

3 Drive-in Doors: (2) 35'w x 14'h | (1) 12'w x 14'h

Podcast Studio; Heavy Power; Floor drains, Showroom

Fenced & Lighted/Secure Parking/Outdoor Storage

Discover a premier industrial investment opportunity at 3821 Industrial Blvd, Indianapolis, IN 46254. This expansive 32,300 SF facility is strategically positioned in a thriving industrial hub, offering unparalleled access to major transportation routes and the bustling Indianapolis market. Its substantial square footage and versatile layout make it ideal for a variety of industrial uses, from manufacturing to logistics. The property's robust infrastructure and proximity to a skilled workforce enhance its appeal, ensuring strong tenant demand and potential for long-term capital appreciation. Investors will appreciate the property's prime location, which promises consistent occupancy and a stable income stream.