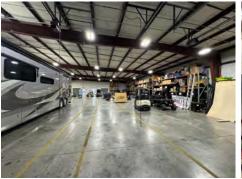

Year Built: 1975

3 Drive-in Doors: (2) 35'w x 14'h | (1) 12'w x 14'h

Podcast Studio; Heavy Power; Floor drains, Showroom

Fenced & Lighted/Secure Parking/Outdoor Storage

Discover a premier industrial investment opportunity at 3821 Industrial Blvd, Indianapolis, IN 46254. This expansive 32,300 SF facility is strategically positioned in a thriving industrial hub, offering unparalleled access to major transportation routes and the bustling Indianapolis market. Its substantial square footage and versatile layout make it ideal for a variety of industrial uses, from manufacturing to logistics. The property's robust infrastructure and proximity to a skilled workforce enhance its appeal, ensuring strong tenant demand and potential for long-term capital appreciation. Investors will appreciate the property's prime location, which promises consistent occupancy and a stable income stream.