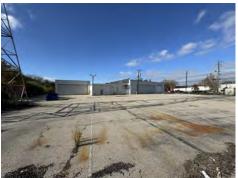

INDUSTRIAL FOR SALE OR LEASE

PURCHASE PRICE: **REDUCED PRICE** \$3,650,000.00 (\$113/sf)

**LEASE RATE:** 

\$8.00/sf NNN (\$1.50 NNN EST.)

Zoning: I-1 (Light Industrial)Property Size: 32,300 Sq. Ft.

Land Size: 1.96 Acres

Year Built: 1975

3 Drive-in Doors: (2) 35'w x 14'h | (1) 12'w x 14'h

Podcast Studio; Heavy Power; Floor drains, Showroom

Fenced & Lighted/Secure Parking/Outdoor Storage

Discover a premier industrial investment opportunity at 3821 Industrial Blvd, Indianapolis, IN 46254. This expansive 32,300 SF facility is strategically positioned in a thriving industrial hub, offering unparalleled access to major transportation routes and the bustling Indianapolis market. Its substantial square footage and versatile layout make it ideal for a variety of industrial uses, from manufacturing to logistics. The property's robust infrastructure and proximity to a skilled workforce enhance its appeal, ensuring strong tenant demand and potential for long-term capital appreciation. Investors will appreciate the property's prime location, which promises consistent occupancy and a stable income stream.