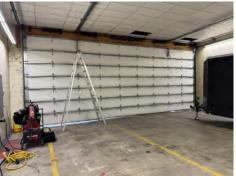

Year Built: 1975

3 Drive-in Doors: (2) 35'w x 14'h | (1) 12'w x 14'h

Podcast Studio; Heavy Power; Floor drains, Showroom

Fenced & Lighted/Secure Parking/Outdoor Storage

Discover a premier industrial investment opportunity at 3821 Industrial Blvd, Indianapolis, IN 46254. This expansive 32,300 SF facility is strategically positioned in a thriving industrial hub, offering unparalleled access to major transportation routes and the bustling Indianapolis market. Its substantial square footage and versatile layout make it ideal for a variety of industrial uses, from manufacturing to logistics. The property's robust infrastructure and proximity to a skilled workforce enhance its appeal, ensuring strong tenant demand and potential for long-term capital appreciation. Investors will appreciate the property's prime location, which promises consistent occupancy and a stable income stream.