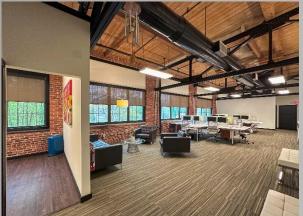

## INTRODUCTORY RATE \$17 psf

Suite 116 - 1,420 SF

Suite 306 - 1,875 SF

Suite 302 - 2,045 SF

Kitchen area, large open workspace, conference room, great window light

Please scan the QR codes for virtual tours of suites 302 and 306

Suite 302

Suite 306

Conveniently located on route 135 between Westborough's rotary and route 9. Easy access to all highways. Shared conference room, café and outdoor seating areas as well as historic mill décor.