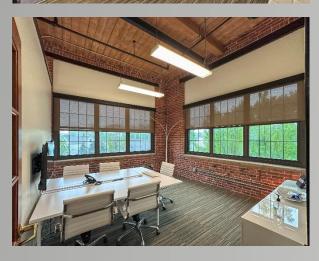

## INTRODUCTORY RATE \$17 psf

Suite 116 - 1,420 SF

Suite 306 - 1,875 SF

Suite 302 - 2,045 SF

Kitchen area, large open workspace, conference room, great window light

Please scan the QR codes for virtual tours of suites 302 and 306

Suite 302

Suite 306

Conveniently located on route 135 between Westborough's rotary and route 9. Easy access to all highways. Shared conference room, café and outdoor seating areas as well as historic mill décor.