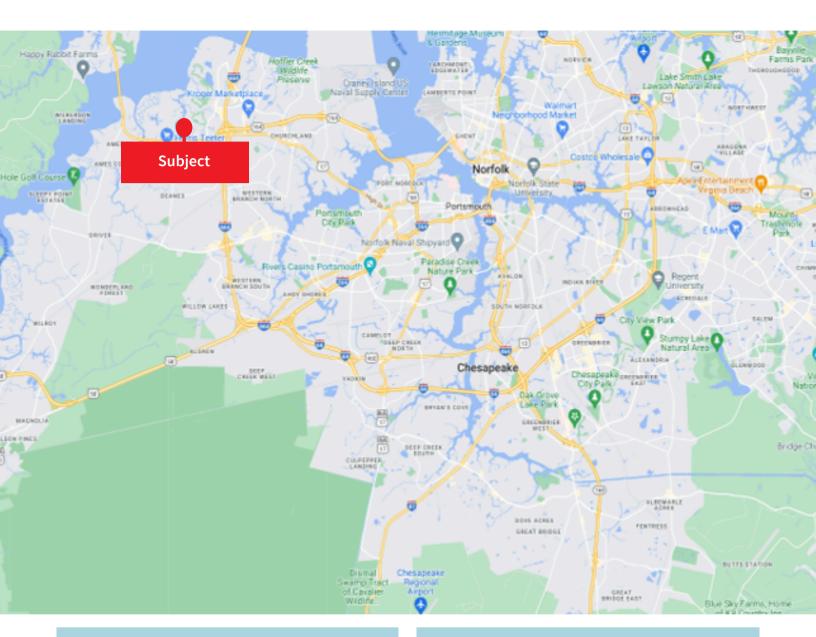

# For Sublease

1701 Bridgeport Way Suffolk, VA 23455

### 1701 Bridgeport Way Suffolk, VA 23455

• Size: 2,211 sf

• Ac: 0.52

• Current status: Warm dark shell

• Drive-thru

• Located at the heart of Bridgeport development

• Mixed -use 730 luxury apartments and thriving first floor retail