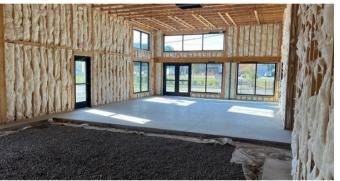

### 1701 Bridgeport Way Suffolk, VA 23455

• Size: 2,211 sf

• Ac: 0.52

• Current status: Warm dark shell

• Drive-thru

• Located at the heart of Bridgeport development

• Mixed -use 730 luxury apartments and thriving first floor retail