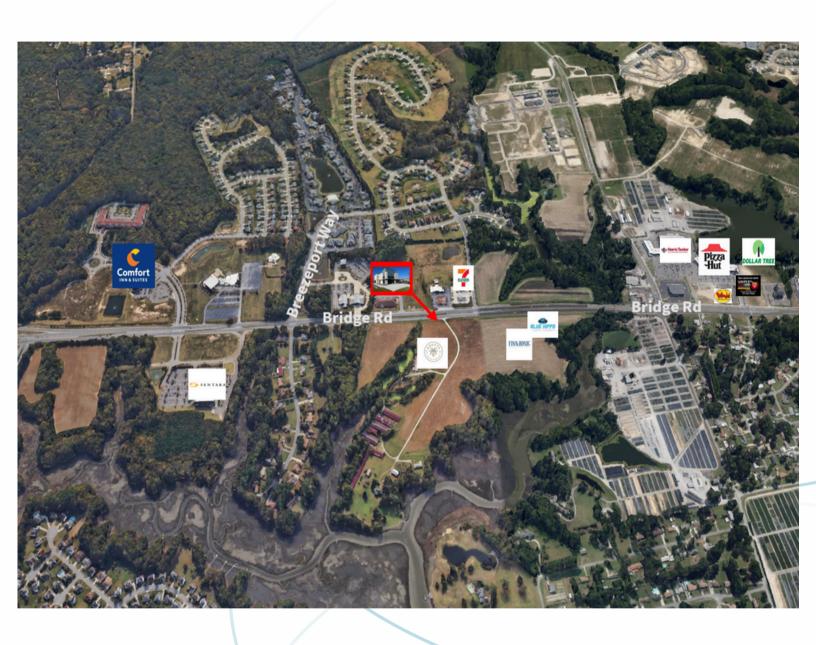

### 1701 Bridgeport Way Suffolk, VA 23455

• Size: 2,211 sf

• Ac: 0.52

• Current status: Warm dark shell

• Drive-thru

• Located at the heart of Bridgeport development

• Mixed -use 730 luxury apartments and thriving first floor retail

• Class A office and medical suites, boutique retail, dining options and outdoor entertainment venue