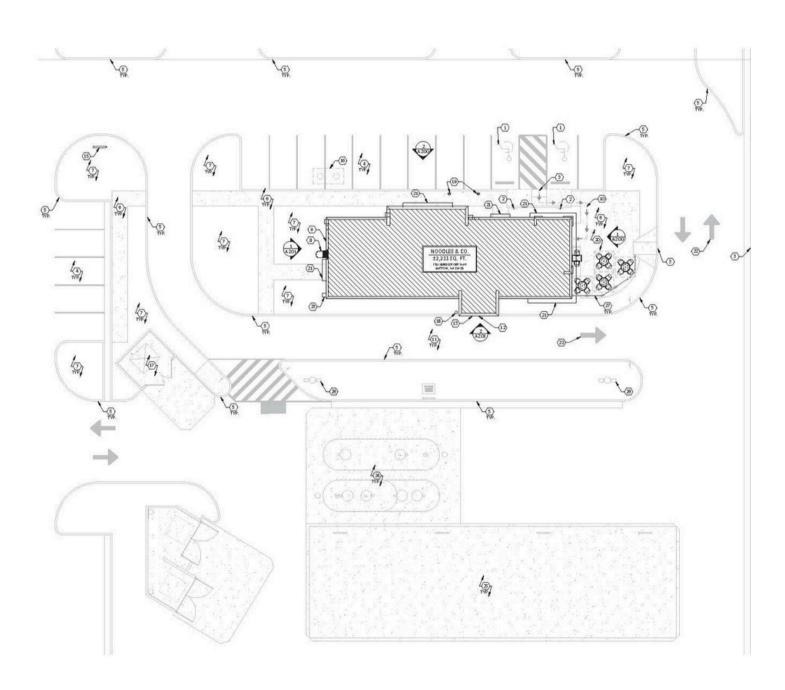

# For Sublease

1701 Bridgeport Way Suffolk, VA 23455







### 1701 Bridgeport Way Suffolk, VA 23455

• Size: 2,211 sf

• Ac: 0.52

• Current status: Warm dark shell

• Drive-thru

• Located at the heart of Bridgeport development

• Mixed -use 730 luxury apartments and thriving first floor retail

• Class A office and medical suites, boutique retail, dining options and outdoor entertainment venue











#### **Number of households**

1-miles 3-miles 5-miles

2,289 16,688 35,235

#### Average household income

1-miles 3-miles 5-miles

\$116,061 \$111,824 \$114,532

#### **Estimated population**

1-miles 3-miles 5-miles

5,586 43,620 92,552

#### Housing

1-miles 3-miles 5-miles

\$381,013 \$310,356 \$297,683

## Site Plan





#### **Chanda Chann**

Senior Vice President chanda.chann@jll.co m +1 757 202 9548