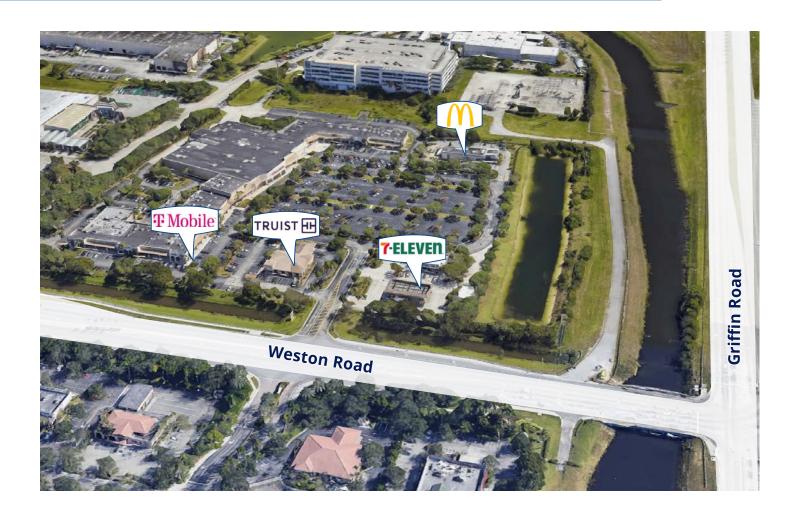

### **Property Features**

- 1,960 SF Available
- Located at the intersection of Griffin Road and Weston Road, less than 1/4 mile from Interstate-75
- Surrounded by the upscale communities of Weston, Southwest Ranches and Davie, with an average HHI exceeding \$170,000
- Area is compromised of high-end residential neighborhoods, top-rated schools, an extensive office environment and highquality neighborhood retail projects
- Close proximity to the Weston Park of Commerce, Cleveland Clinic, and Meridian Business Campus, providing a nearby whitecollar daytime population of over 25,000
- ±38,000 vpd on Weston Road
- ±43,000 vpd on Griffin Road
- GLA: 105,089 SF