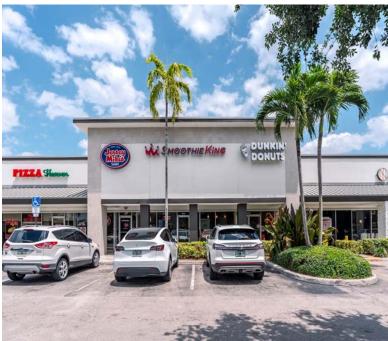

| 450   | Smiles by Design     | 1,500 SF  | 474     | Mail Center           | 1,200 SF  |
| 424   | Smoothie King     | 1,266 SF  | 452   | Alex Day Spa         | 2,250 SF  | 476     | Animal Hospital       | 1,200 SF  |
| 426   | Dunkin Donuts     | 2,550 SF  | 454   | Hand & Stone Massage | 2,660 SF  | 478     | Medspa                | 1,200 SF  |
| 430   | Nail District     | 2,132 SF  | 456   | Pinch-A-Penny        | 1,840 SF  | 482     | Spartan Gyros         | 1,800 SF  |
| 432   | T-Mobile          | 2,318 SF  | 400   | Future Grocer        | 51,464 SF | 484     | Weston Diner          | 3,600 SF  |
| 440   | LaSal Cleaners    | 2,250 SF  |       |                      |           |         |                       |           |

# Weston Road Shopping Center | Property Photos









## Weston Road Shopping Center | Demographics





#### Population

1-Mile: 8,802 3-Miles: 54,606 5-Miles: 204,486



#### **Median Age**

1-Mile: 44.3 3-Miles: 43.1 5-Miles: 42.8



#### **Total Households**

1-Mile: 2,979 3-Miles: 17,589 5-Miles: 68,584



#### Average HH Income

1-Mile: \$166,055 3-Miles: \$192,714 5-Miles: \$160,617