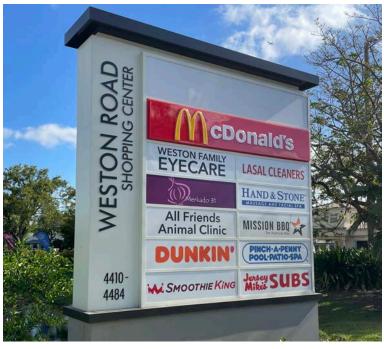

450   | Smiles by Design     | 1,500 SF  | 474     | Mail Center           | 1,200 SF  |
| 424   | Smoothie King     | 1,266 SF  | 452   | Alex Day Spa         | 2,250 SF  | 476     | Animal Hospital       | 1,200 SF  |
| 426   | Dunkin Donuts     | 2,550 SF  | 454   | Hand & Stone Massage | 2,660 SF  | 478     | Medspa                | 1,200 SF  |
| 430   | Nail District     | 2,132 SF  | 456   | Pinch-A-Penny        | 1,840 SF  | 482     | Spartan Gyros         | 1,800 SF  |
| 432   | T-Mobile          | 2,318 SF  | 400   | Future Grocer        | 51,464 SF | 484     | Weston Diner          | 3,600 SF  |
| 440   | LaSal Cleaners    | 2,250 SF  |       |                      |           |         |                       |           |

# Weston Road Shopping Center | Property Photos









## Weston Road Shopping Center | Demographics





#### Population

1-Mile: 8,802 3-Miles: 54,606 5-Miles: 204,486



#### **Median Age**

1-Mile: 44.3 3-Miles: 43.1 5-Miles: 42.8



#### **Total Households**

1-Mile: 2,979 3-Miles: 17,589 5-Miles: 68,584



#### Average HH Income

1-Mile: \$166,055 3-Miles: \$192,714 5-Miles: \$160,617