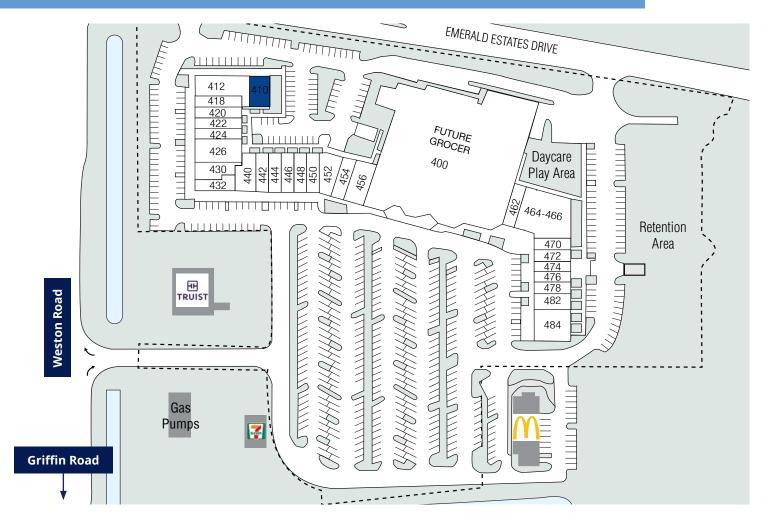

## Weston Road Shopping Center | Site Plan

| Suite | Tenant            | Size (SF) | Suite | Tenant               | Size (SF) | Suite   | Tenant                | Size (SF) |
|-------|-------------------|-----------|-------|----------------------|-----------|---------|-----------------------|-----------|
| 410   | Available 12/2024 | 1,960 SF  | 442   | Dr. Phone Fix        | 1,125 SF  | 462     | Playa Bowls           | 1,481 SF  |
| 412   | Mission BBQ       | 3,651 SF  | 444   | AT&T                 | 1,125 SF  | 464/466 | Preschool             | 6,480 SF  |
| 418   | Verizon           | 1,500 SF  | 446   | Tacos La Protanca    | 1,875 SF  | 470     | Chirocare             | 1,200 SF  |
| 420   | Pizza Heaven      | 1,600 SF  | 448   | Crumbl Cookies       | 1,500 SF  | 472     | Weston Family Eyecare | 1,200 SF  |
| 422   | Jersey Mike's     | 1,162 SF  | 450   | Smiles by Design     | 1,500 SF  | 474     | Mail Center           | 1,200 SF  |
| 424   | Smoothie King     | 1,266 SF  | 452   | Alex Day Spa         | 2,250 SF  | 476     | Animal Hospital       | 1,200 SF  |
| 426   | Dunkin Donuts     | 2,550 SF  | 454   | Hand & Stone Massage | 2,660 SF  | 478     | Medspa                | 1,200 SF  |
| 430   | Nail District     | 2,132 SF  | 456   | Pinch-A-Penny        | 1,840 SF  | 482     | Spartan Gyros         | 1,800 SF  |
| 432   | T-Mobile          | 2,318 SF  | 400   | Future Grocer        | 51,464 SF | 484     | Weston Diner          | 3,600 SF  |
| 440   | LaSal Cleaners    | 2,250 SF  |       |                      |           |         |                       |           |