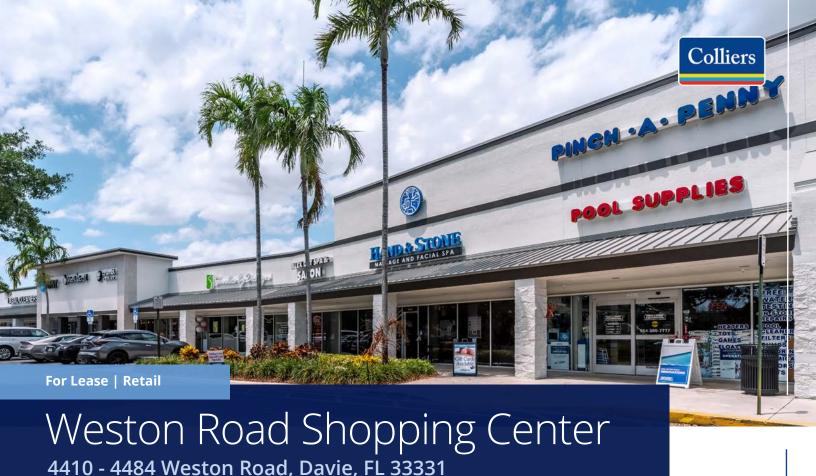

### **Property Features**

- 1,960 SF Available
- Located at the intersection of Griffin Road and Weston Road, less than 1/4 mile from Interstate-75
- Surrounded by the upscale communities of Weston, Southwest Ranches and Davie, with an average HHI exceeding \$170,000
- Area is compromised of high-end residential neighborhoods, top-rated schools, an extensive office environment and highquality neighborhood retail projects
- Close proximity to the Weston Park of Commerce, Cleveland Clinic, and Meridian Business Campus, providing a nearby whitecollar daytime population of over 25,000
- ±38,000 vpd on Weston Road
- ±43,000 vpd on Griffin Road
- GLA: 105,089 SF