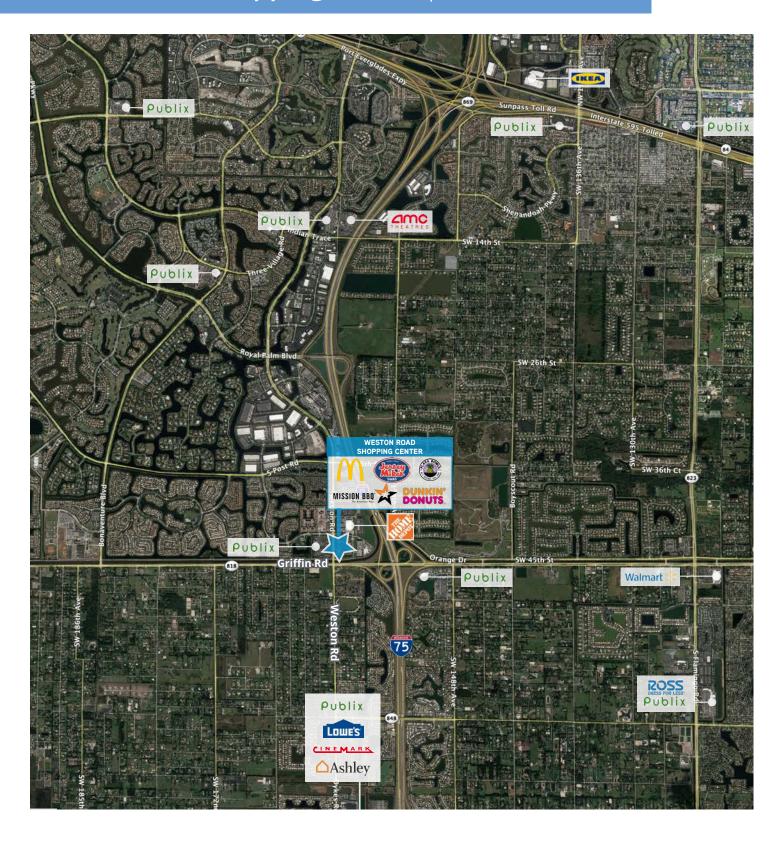

### **Property Features**

- 1,960 SF Available
- Located at the intersection of Griffin Road and Weston Road, less than 1/4 mile from Interstate-75
- Surrounded by the upscale communities of Weston, Southwest Ranches and Davie, with an average HHI exceeding \$170,000
- Area is compromised of high-end residential neighborhoods, top-rated schools, an extensive office environment and highquality neighborhood retail projects
- Close proximity to the Weston Park of Commerce, Cleveland Clinic, and Meridian Business Campus, providing a nearby whitecollar daytime population of over 25,000
- ±38,000 vpd on Weston Road
- ±43,000 vpd on Griffin Road
- GLA: 105,089 SF

### **Current Tenant Spotlight**











# Weston Road Shopping Center | Area Retailers



## Weston Road Shopping Center | Site Plan



| Suite | Tenant            | Size (SF) | Suite | Tenant               | Size (SF) | Suite   | Tenant                | Size (SF) |
|-------|-------------------|-----------|-------|----------------------|-----------|---------|-----------------------|-----------|
| 410   | Available 12/2024 | 1,960 SF  | 442   | Dr. Phone Fix        | 1,125 SF  | 462     | Playa Bowls           | 1,481 SF  |
| 412   | Mission BBQ       | 3,651 SF  | 444   | AT&T                 | 1,125 SF  | 464/466 | Preschool             | 6,480 SF  |
| 418   | Verizon           | 1,500 SF  | 446   | Tacos La Protanca    | 1,875 SF  | 470     | Chirocare             | 1,200 SF  |
| 420   | Pizza Heaven      | 1,600 SF  | 448   | Crumbl Cookies       | 1,500 SF  | 472     | We