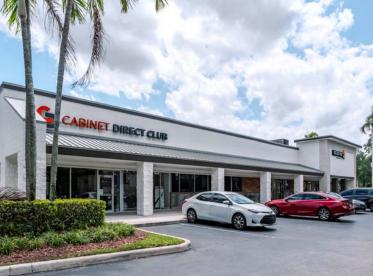

| 450   | Smiles by Design     | 1,500 SF  | 474     | Mail Center           | 1,200 SF  |
| 424   | Smoothie King     | 1,266 SF  | 452   | Alex Day Spa         | 2,250 SF  | 476     | Animal Hospital       | 1,200 SF  |
| 426   | Dunkin Donuts     | 2,550 SF  | 454   | Hand & Stone Massage | 2,660 SF  | 478     | Medspa                | 1,200 SF  |
| 430   | Nail District     | 2,132 SF  | 456   | Pinch-A-Penny        | 1,840 SF  | 482     | Spartan Gyros         | 1,800 SF  |
| 432   | T-Mobile          | 2,318 SF  | 400   | Future Grocer        | 51,464 SF | 484     | Weston Diner          | 3,600 SF  |
| 440   | LaSal Cleaners    | 2,250 SF  |       |                      |           |         |                       |           |

# Weston Road Shopping Center | Property Photos









## Weston Road Shopping Center | Demographics





#### Population

1-Mile: 8,802 3-Miles: 54,606 5-Miles: 204,486



#### **Median Age**

1-Mile: 44.3 3-Miles: 43.1 5-Miles: 42.8



#### **Total Households**

1-Mile: 2,979 3-Miles: 17,589 5-Miles: 68,584



#### Average HH Income

1-Mile: \$166,055 3-Miles: \$192,714 5-Miles: \$160,617