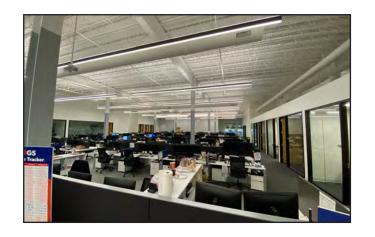

#### **Space & Building Features**

- 162,256 RSF Divisible to 50,000 SF
- Sublease Term through 11/30/2038 (Shorter term can be considered)
- \$13.00/SF Gross (utilities and janitorial not included)
- 5.75/1,000 parking ratio
- Beautiful fully furnished Class A office space
- Perfect for a corporate HQ
- Mix of private offices & open workstation space
- Multiple conference, training and large meeting spaces
- Full gym with locker rooms
- Professional kitchen in addition to multiple kitchenettes throughout the space
- Access to loading docks