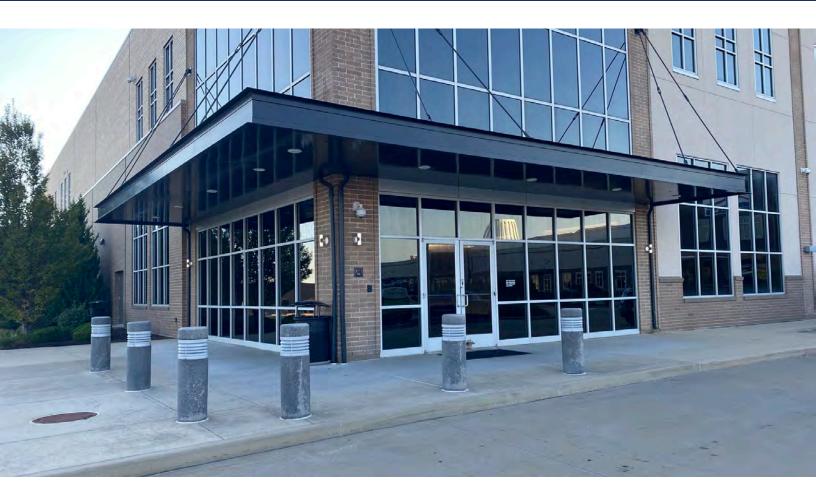

# The Crossings at Northwest 400 Northwest Plaza Drive St. Ann, MO

#### **Space & Building Features**

- 162,256 RSF Divisible to 50,000 SF
- Sublease Term through 11/30/2038 (Shorter term can be considered)
- \$13.00/SF Gross (utilities and janitorial not included)
- 5.75/1,000 parking ratio
- Beautiful fully furnished Class A office space
- Perfect for a corporate HQ
- Mix of private offices & open workstation space
- Multiple conference, training and large meeting spaces
- Full gym with locker rooms
- Professional kitchen in addition to multiple kitchenettes throughout the space
- Access to loading docks