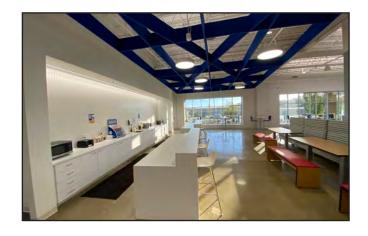

#### **Space & Building Features**

- 162,256 RSF Divisible to 50,000 SF
- Sublease Term through 11/30/2038 (Shorter term can be considered)
- \$13.00/SF Gross (utilities and janitorial not included)
- 5.75/1,000 parking ratio
- Beautiful fully furnished Class A office space
- Perfect for a corporate HQ
- Mix of private offices & open workstation space
- Multiple conference, training and large meeting spaces
- Full gym with locker rooms
- Professional kitchen in addition to multiple kitchenettes throughout the space
- Access to loading docks