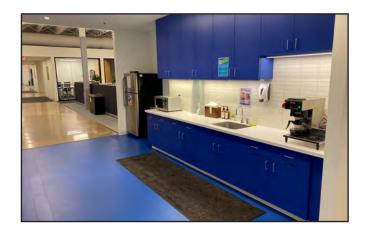

#### **Space & Building Features**

- 162,256 RSF Divisible to 50,000 SF
- Sublease Term through 11/30/2038 (Shorter term can be considered)
- \$13.00/SF Gross (utilities and janitorial not included)
- 5.75/1,000 parking ratio
- Beautiful fully furnished Class A office space
- Perfect for a corporate HQ
- Mix of private offices & open workstation space
- Multiple conference, training and large meeting spaces
- Full gym with locker rooms
- Professional kitchen in addition to multiple kitchenettes throughout the space
- Access to loading docks