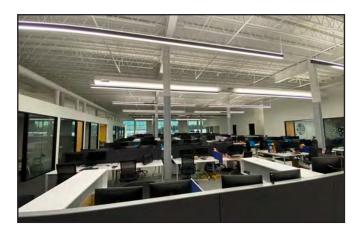

#### **Space & Building Features**

- 162,256 RSF Divisible to 50,000 SF
- Sublease Term through 11/30/2038 (Shorter term can be considered)
- \$13.00/SF Gross (utilities and janitorial not included)
- 5.75/1,000 parking ratio
- Beautiful fully furnished Class A office space
- Perfect for a corporate HQ
- Mix of private offices & open workstation space
- Multiple conference, training and large meeting spaces
- Full gym with locker rooms
- Professional kitchen in addition to multiple kitchenettes throughout the space
- Access to loading docks