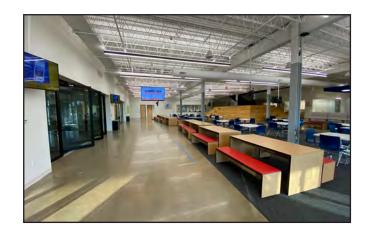

#### **Space & Building Features**

- 162,256 RSF Divisible to 50,000 SF
- Sublease Term through 11/30/2038 (Shorter term can be considered)
- \$13.00/SF Gross (utilities and janitorial not included)
- 5.75/1,000 parking ratio
- Beautiful fully furnished Class A office space
- Perfect for a corporate HQ
- Mix of private offices & open workstation space
- Multiple conference, training and large meeting spaces
- Full gym with locker rooms
- Professional kitchen in addition to multiple kitchenettes throughout the space
- Access to loading docks