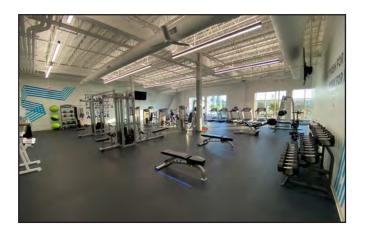

#### **Space & Building Features**

- 162,256 RSF Divisible to 50,000 SF
- Sublease Term through 11/30/2038 (Shorter term can be considered)
- \$13.00/SF Gross (utilities and janitorial not included)
- 5.75/1,000 parking ratio
- Beautiful fully furnished Class A office space
- Perfect for a corporate HQ
- Mix of private offices & open workstation space
- Multiple conference, training and large meeting spaces
- Full gym with locker rooms
- Professional kitchen in addition to multiple kitchenettes throughout the space
- Access to loading docks