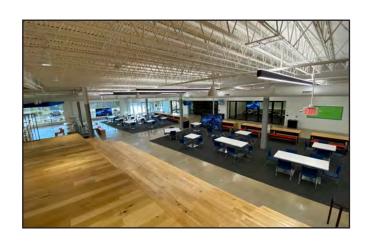

#### **Space & Building Features**

- 162,256 RSF Divisible to 50,000 SF
- Sublease Term through 11/30/2038 (Shorter term can be considered)
- \$13.00/SF Gross (utilities and janitorial not included)
- 5.75/1,000 parking ratio
- Beautiful fully furnished Class A office space
- Perfect for a corporate HQ
- Mix of private offices & open workstation space
- Multiple conference, training and large meeting spaces
- Full gym with locker rooms
- Professional kitchen in addition to multiple kitchenettes throughout the space
- Access to loading docks