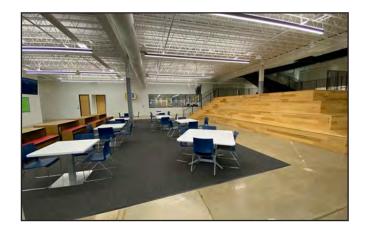

#### **Space & Building Features**

- 162,256 RSF Divisible to 50,000 SF
- Sublease Term through 11/30/2038 (Shorter term can be considered)
- \$13.00/SF Gross (utilities and janitorial not included)
- 5.75/1,000 parking ratio
- Beautiful fully furnished Class A office space
- Perfect for a corporate HQ
- Mix of private offices & open workstation space
- Multiple conference, training and large meeting spaces
- Full gym with locker rooms
- Professional kitchen in addition to multiple kitchenettes throughout the space
- Access to loading docks