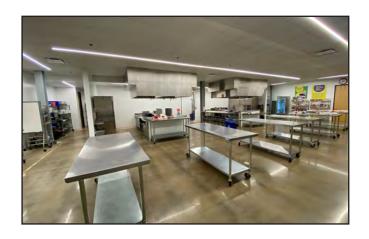

#### **Space & Building Features**

- 162,256 RSF Divisible to 50,000 SF
- Sublease Term through 11/30/2038 (Shorter term can be considered)
- \$13.00/SF Gross (utilities and janitorial not included)
- 5.75/1,000 parking ratio
- Beautiful fully furnished Class A office space
- Perfect for a corporate HQ
- Mix of private offices & open workstation space
- Multiple conference, training and large meeting spaces
- Full gym with locker rooms
- Professional kitchen in addition to multiple kitchenettes throughout the space
- Access to loading docks