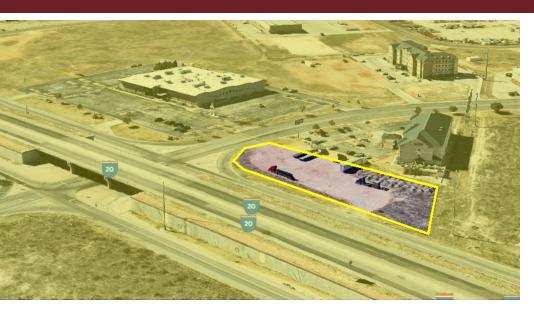

## LAND FOR SALE



PRICE: \$843,325

# 901 S JOHN BEN SHEPPERD PKWY

Odessa, TX 79761

Wes Gotcher

Broker | President 432.682.2510 wes@moriahgroup.net

## 901 S JOHN BEN SHEPPERD PKWY

Odessa, TX 79761



#### **Property Description**

Zoned for Light Industrial use, the property presents the opportunity for diverse developments like a hotel, auto parts store, workforce housing or gas station/convenience store. The site comes complete with essential utilities—water, sewer, and electricity.

#### **Property Highlights**

- Outstanding highway connectivity to both I-20 and JBS Parkway
- Less than 10 Miles from Midland International Airport
- Established businesses in the area include: Family Dollar Distribution Center, Staybridge Suites, Comfort Inn & Suites, Forrest Brothers Tire and Alignment and West Texas Food Bank



| Offering Summary |            |
|------------------|------------|
| Sale Price:      | \$843,325  |
| Lot Size:        | 1.21 Acres |

| Demographics      | 1 Mile    |