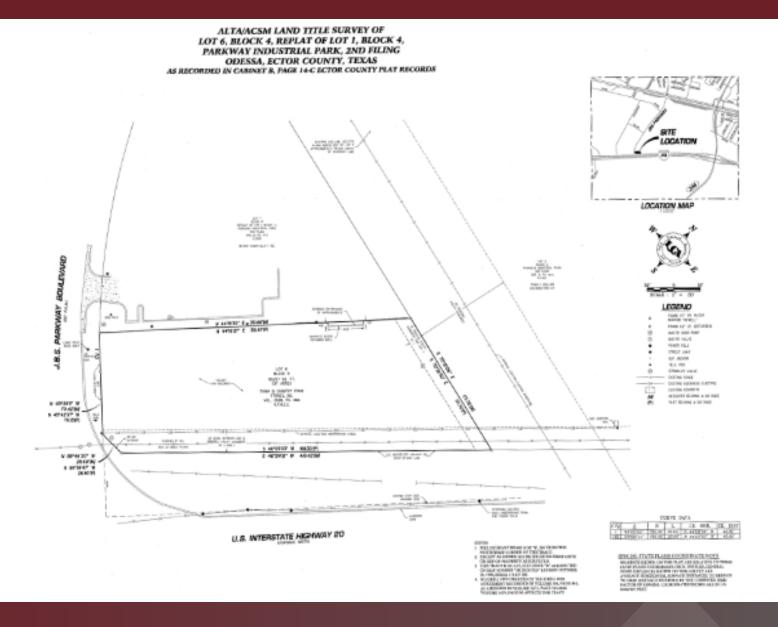

| Offering Summary |            |
|------------------|------------|
| Sale Price:      | \$843,325  |
| Lot Size:        | 1.21 Acres |

| Demographics      | 1 Mile    | 5 Miles  | 10 Miles |
|-------------------|-----------|----------|----------|
| Total Households  | 579       | 40,102   | 56,157   |
| Total Population  | 1,188     | 104,871  | 150,557  |
| Average HH Income | \$106,866 | \$73,281 | \$75,757 |