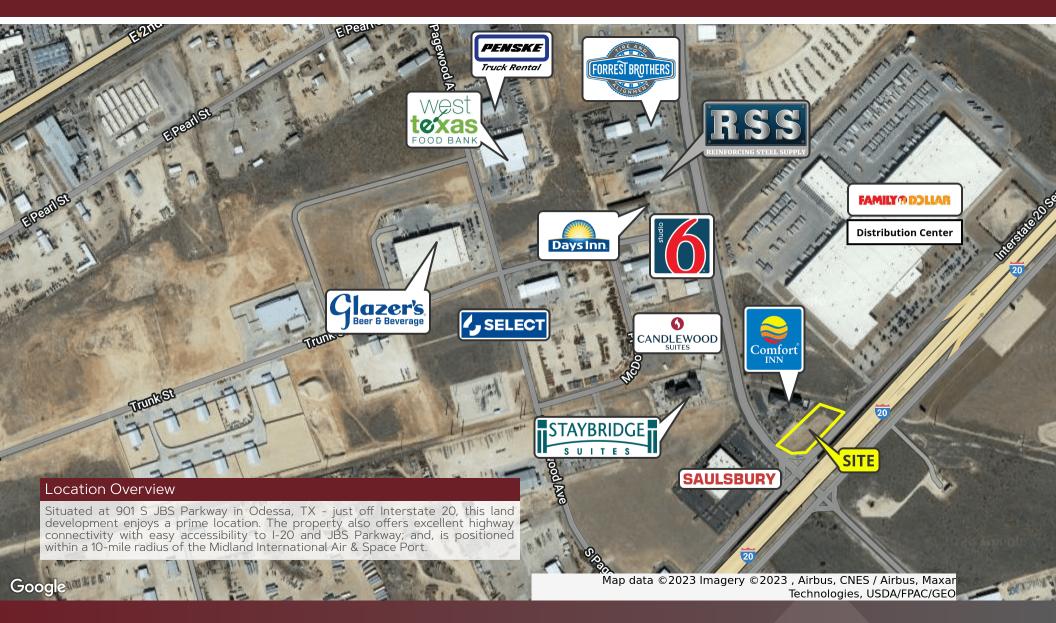

## 901 S JOHN BEN SHEPPERD PKWY

Odessa, TX 79761

#### **Property Highlights**

- Outstanding highway connectivity to both I-20 and JBS Parkway
- Less than 10 Miles from Midland International Airport
- Established businesses in the area include: Family Dollar Distribution Center, Staybridge Suites, Comfort Inn & Suites, Forrest Brothers Tire and Alignment and West Texas Food Bank