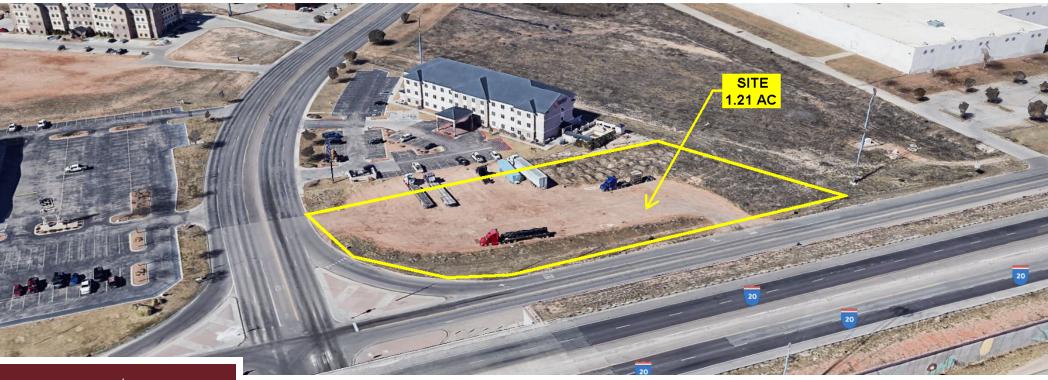

## 901 S JOHN BEN SHEPPERD PKWY

Odessa, TX 79761

#### **Property Description**

Zoned for Light Industrial use, the property presents the opportunity for diverse developments like a hotel, auto parts store, workforce housing or gas station/convenience store. The site comes complete with essential utilities—water, sewer, and electricity.

#### **Property Highlights**

- Outstanding highway connectivity to both I-20 and JBS Parkway
- Less than 10 Miles from Midland International Airport
- Established businesses in the area include: Family Dollar Distribution Center, Staybridge Suites, Comfort Inn & Suites, Forrest Brothers Tire and Alignment and West Texas Food Bank

| Offering Summary |            |
|------------------|------------|
| Sale Price:      | \$843,325  |
| Lot Size:        | 1.21 Acres |

| Demographics      | 1 Mile    | 5 Miles  | 10 Miles |
|-------------------|-----------|----------|----------|
| Total Households  | 579       | 40,102   | 56,157   |
| Total Population  | 1,188     | 104,871  | 150,557  |
| Average HH Income | \$106,866 | \$73,281 | \$75,757 |