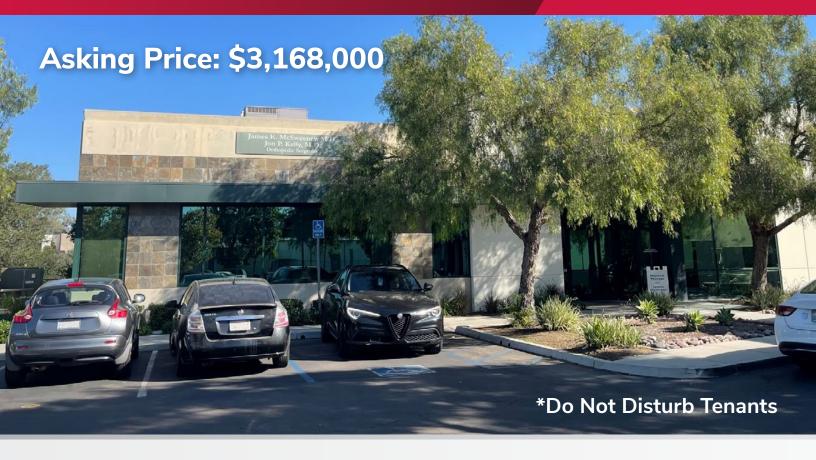

## LEASED INVESTMENT FOR SALE

3704 RUFFIN ROAD - BUILDING B SAN DIEGO, CA 92123 (Highland Skypark)

## PROPERTY HIGHLIGHTS

- Approximately 4,775 SF building
- Approximately 40,946 SF lot (0.94 ac)
- APN #421-350-01-02
- Year Built 2007
- Zoning IL-2-1
- Parking Ratio: 7.33/1,000 SF
- 35 Surface Parking Spaces
- Asking Price: \$3,168,000