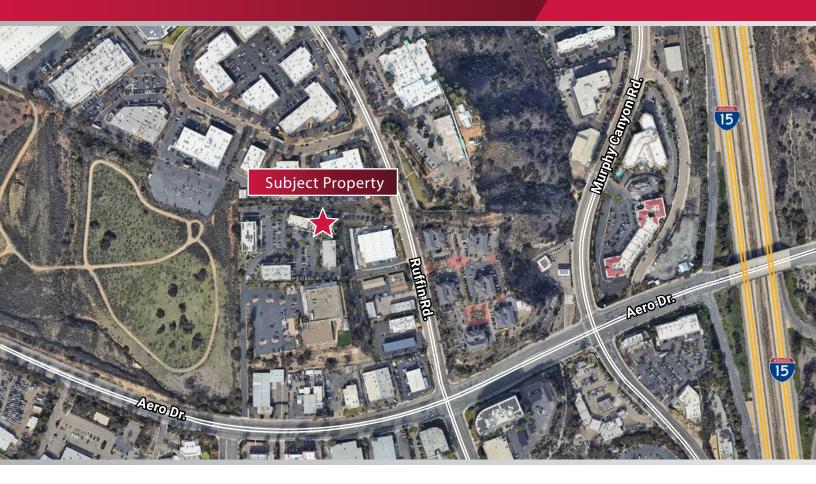

## LEASED INVESTMENT FOR SALE

3704 RUFFIN ROAD - BUILDING B SAN DIEGO, CA 92123 (Highland Skypark)

## PROPERTY HIGHLIGHTS

- Approximately 4,775 SF building
- Approximately 40,946 SF lot (0.94 ac)
- APN #421-350-01-02
- Year Built 2007
- Zoning IL-2-1
- Parking Ratio: 7.33/1,000 SF
- 35 Surface Parking Spaces
- Asking Price: \$3,168,000