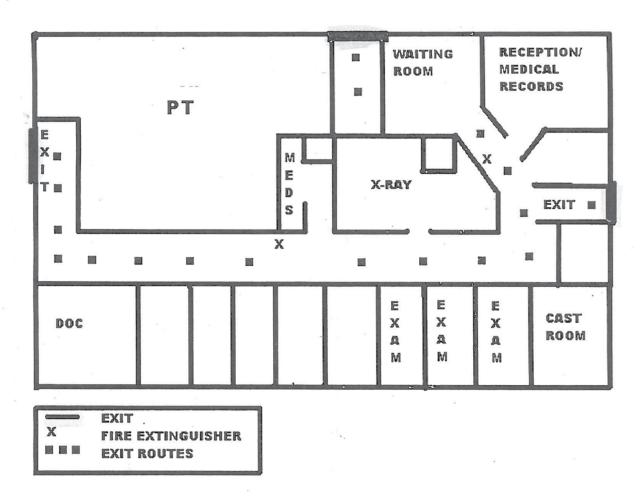

N #421-350-01-02
- Year Built 2007
- Zoning IL-2-1
- Parking Ratio: 7.33/1,000 SF
- 35 Surface Parking Spaces
- Asking Price: \$3,168,000



Michael Golden (760) 448-2447 mgolden@lee-associates.com CalBRE #01359892

#### Please contact broker with questions and touring information.

All information furnished regarding property for sale, rental or financing is from sources deemed reliable, but no warranty or representation is made to the accuracy thereof and same is submitted to errors, omissions, change of price, rental or other conditions prior to sale, lease or financing or withdrawal without notice. No liability of any kind is to be imposed on the broker herein.

# **LEASED INVESTMENT FOR SALE**

3704 RUFFIN ROAD - BUILDING B SAN DIEGO, CA 92123 (Highland Skypark)



## **FLOOR PLAN**







## LEASED INVESTMENT FOR SALE

3704 RUFFIN ROAD - BUILDING B SAN DIEGO, CA 92123 (Highland Skypark)





### **DEMOGRAPHICS**



#### **POPULATION**

1 Mile: 16,506 3 Mile: 107,708 5 Mile: 382,515



### AVG. HOUSEHOLD INCOME

1 Mile: \$112,954 3 Mile: \$135,324 5 Mile: \$126,083



#### **TOTAL EMPLOYEES**

1 Mile: 21,974 3 Mile: 118,643 5 Mile: 207,538

Michael Golden (760) 448-2447 mgolden@lee-associates.com CalBRE #01359892

#### Please contact broker with questions and touring information.

All information furnished regarding property for sale, rental or financing is from sources deemed reliable, but no warranty or representation is made to the accuracy thereof and same is submitted to errors, omissions, change of price, rental or other conditions prior to sale, lease or financi