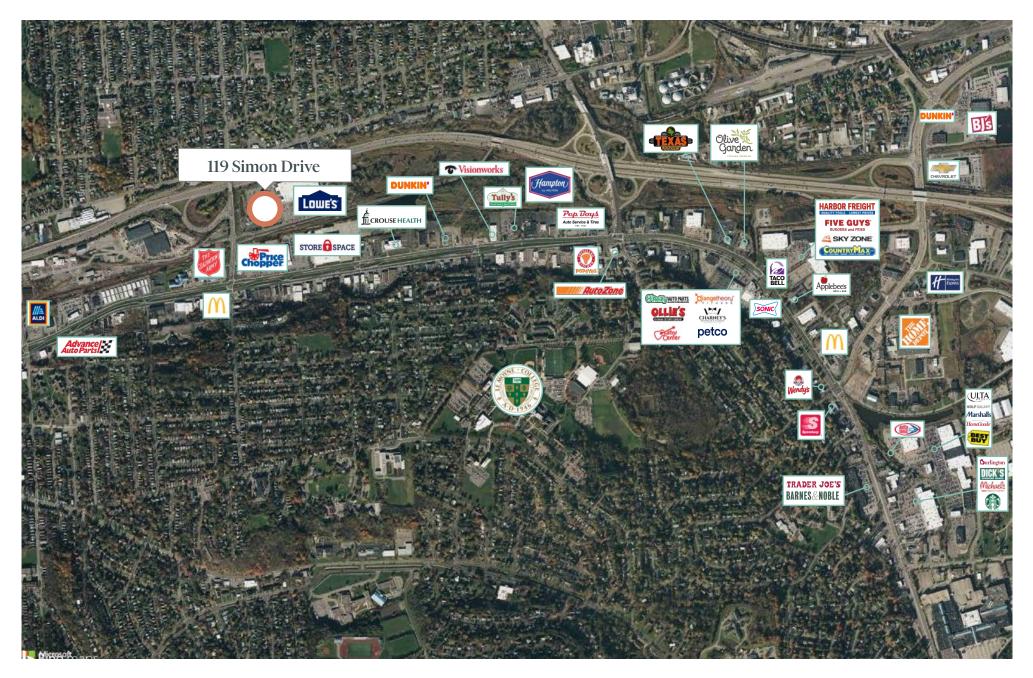

evard retail corridor.

#### **Property Highlights**

- + 1.3 AC shovel-ready retail site
- + Frontage: ±277' along Simon Drive
- + Site is improved with utilities available (sewer, gas, water, electric, data)
- + Zoning: CM Commercial (City of Syracuse)
- + Approximately 0.2 mi. from eastbound ramps for I-690
- + Less than .25 mi. to Erie Blvd E. retail corridor and high volume Price Chopper location

| Area Demographics     | 0.5 mi.  | 1 mi.    | 3 mi.    | 5 mi.    |
|-----------------------|----------|----------|----------|----------|
| Total Population      | 2,893    | 17,391   | 116,204  | 207,274  |
| Avg. Household Income | \$66,612 | \$66,340 | \$71,408 | \$74,766 |

## \$700,000



Syracuse, New York 13224





### 119 Simon Drive

Syracuse, New York 13224

# Nearby Retailers





#### 119 Simon Drive

Syracuse, New York 13224

## For Sale



## **Contact Us**

#### Cory LaDuke

Lic. Associate Real Estate Broker +1 315 422 4200 x 321 cory.laduke@cbre-syr.com

#### Glenn Weisiger Lic. Associate Real Estate Broker +1 315 422 4200 x 308

glenn.weisiger@cbre-syr.com

#### CBRE Upstate NY

500 Plum Street, Ste. 402 Syracuse, New York 13204 +1 315 422 4200

© 2024 CBRE Upstate NY, part of the CBRE Affiliate Network. All rights reserved. This information has been obtained from sources believed reliable, but has not been verified for accuracy or completeness. You should conduct a careful, independent investigation of the property and verify all information. Any reliance on this information is solely at your own risk. CBRE Upstate NY and the CBRE Upstate NY logo are serv