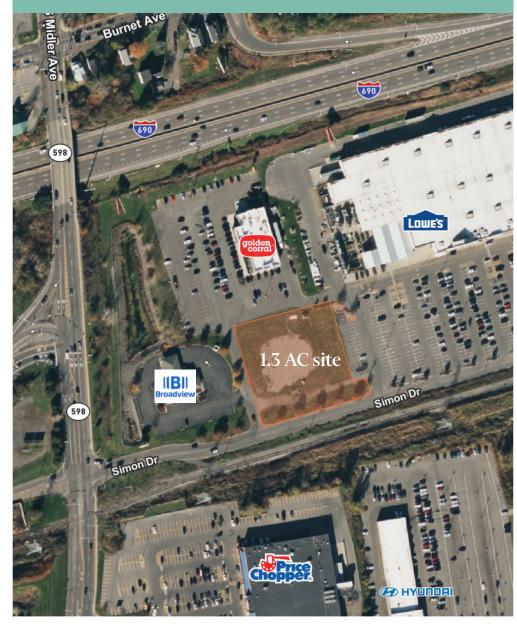

# 119 Simon Drive

# Syracuse, New York 13224

1.3 AC development site available for purchase in the same complex as Lowe's, Golden Corral Buffet & Grill, and Broadview Federal Credit Union. Excellent access to I-690 and the Erie Boulevard retail corridor.

#### **Property Highlights**

- + 1.3 AC shovel-ready retail site
- + Frontage: ±277' along Simon Drive
- + Site is improved with utilities available (sewer, gas, water, electric, data)
- + Zoning: CM Commercial (City of Syracuse)
- + Approximately 0.2 mi. from eastbound ramps for I-690
- + Less than .25 mi. to Erie Blvd E. retail corridor and high volume Price Chopper location

### 119 Simon Drive

Syracuse, New York 13224

#### 119 Simon Drive

Syracuse, New York 13224