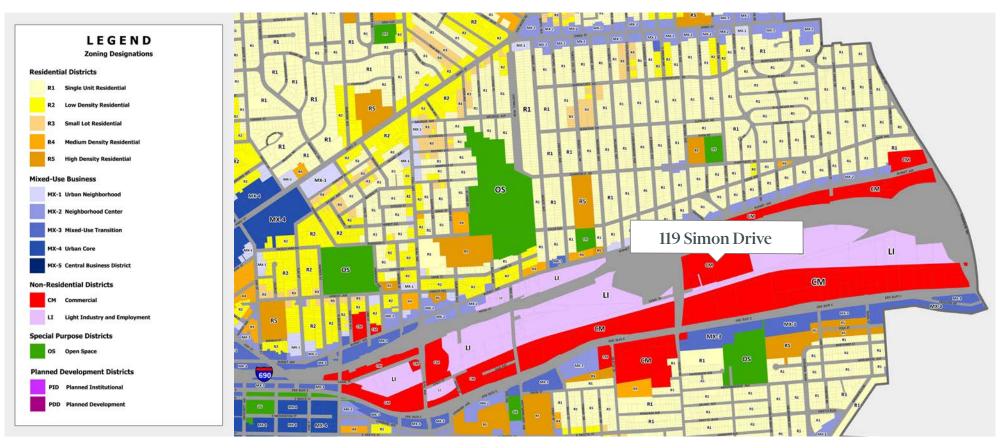

#### **Property Highlights**

- + 1.3 AC shovel-ready retail site
- + Frontage: ±277' along Simon Drive
- + Site is improved with utilities available (sewer, gas, water, electric, data)
- + Zoning: CM Commercial (City of Syracuse)
- + Approximately 0.2 mi. from eastbound ramps for I-690
- + Less than .25 mi. to Erie Blvd E. retail corridor and high volume Price Chopper location