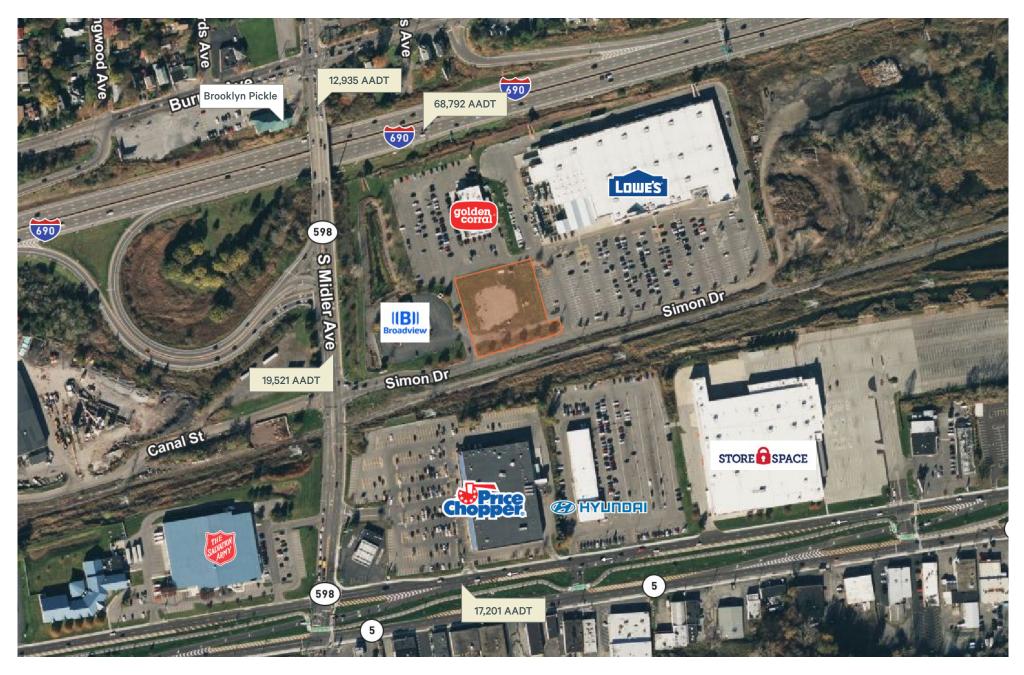

# 119 Simon Drive

# Syracuse, New York 13224

1.3 AC development site available for purchase in the same complex as Lowe's, Golden Corral Buffet & Grill, and Broadview Federal Credit Union. Excellent access to I-690 and the Erie Boulevard retail corridor.

#### **Property Highlights**

- + 1.3 AC shovel-ready retail site
- + Frontage: ±277' along Simon Drive
- + Site is improved with utilities available (sewer, gas, water, electric, data)
- + Zoning: CM Commercial (City of Syracuse)
- + Approximately 0.2 mi. from eastbound ramps for I-690
- + Less than .25 mi. to Erie Blvd E. retail corridor and high volume Price Chopper location

### 119 Simon Drive

Syracuse, New York 13224

#### 119 Simon Drive

Syracuse, New York 13224