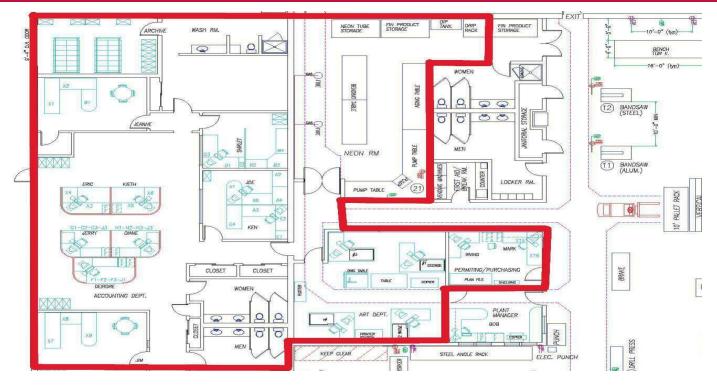

#### **PROPERTY DESCRIPTION**

676 George Washington Highway is a 41,346 SF +/- modern industrial building situated on 4.3 acres in Lincoln, Rhode Island. There is approximately 5,220 SF of office/flex space available which consists of 3,280 SF +/- of office space (with a small garage area including an overhead door) and 1,940 SF of light industrial/ flex space. The office and flex space may be leased individually or together.

#### **PROPERTY HIGHLIGHTS**

- 5,200 SF Office/Flex Space
- Small Garage Area with Overhead Door
- Ample On-Site Parking
- Excellent Northern RI Location
- Located Along Route 116
- Close to I-295 and Route 146