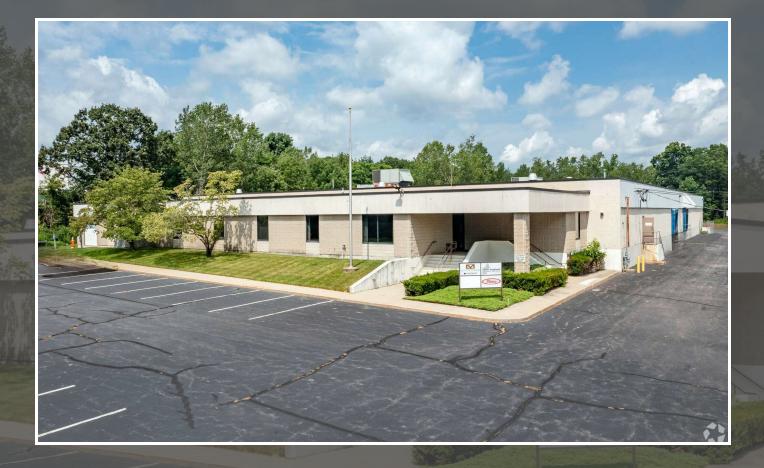

### **PROPERTY SUMMARY**

#### **PROPERTY DESCRIPTION**

676 George Washington Highway is a 41,346 SF +/- modern industrial building situated on 4.3 acres in Lincoln, Rhode Island. There is approximately 5,220 SF of office/flex space available which consists of 3,280 SF +/- of office space (with a small garage area including an overhead door) and 1,940 SF of light industrial/ flex space. The office and flex space may be leased individually or together.

#### **OFFERING SUMMARY**

| Lease Rate:    | \$14.00 SF/yr (MG) |
|----------------|--------------------|
| Available SF:  | 1,940 - 5,220 SF   |
| Lot Size:      | 4.3 Acres          |
| Building Size: | 41,346 SF          |