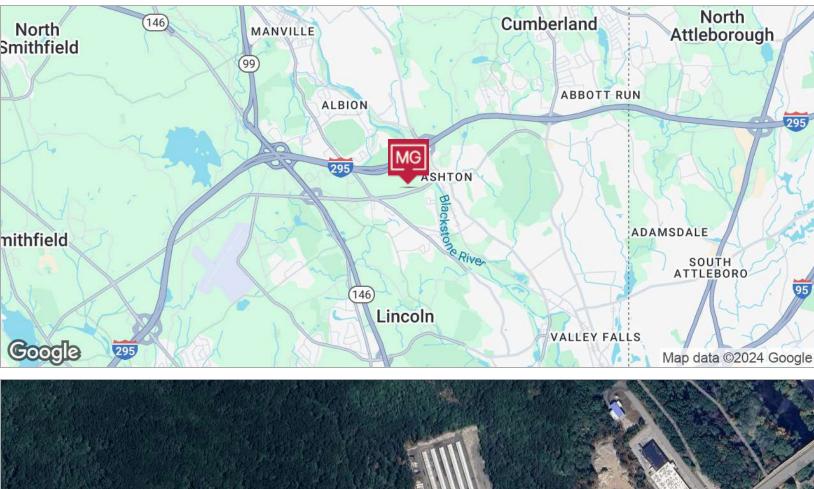

#### **LOCATION DESCRIPTION**

678 George Washington Highway is well located along Route 116 in Lincoln, Rhode Island, just minutes from Route 146 (1.4 miles) and I-295 (0.9 miles). Providence is 15 minutes to the south and Boston is 50 minutes to the north of the property.

## **LOCATION MAPS**