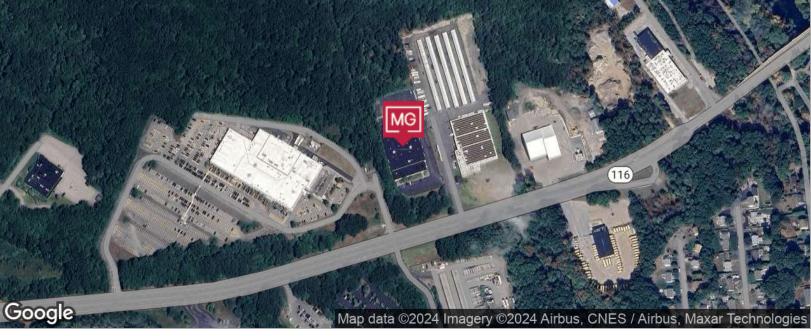

#### **LOCATION DESCRIPTION**

678 George Washington Highway is well located along Route 116 in Lincoln, Rhode Island, just minutes from Route 146 (1.4 miles) and I-295 (0.9 miles). Providence is 15 minutes to the south and Boston is 50 minutes to the north of the property.

## **LOCATION MAPS**