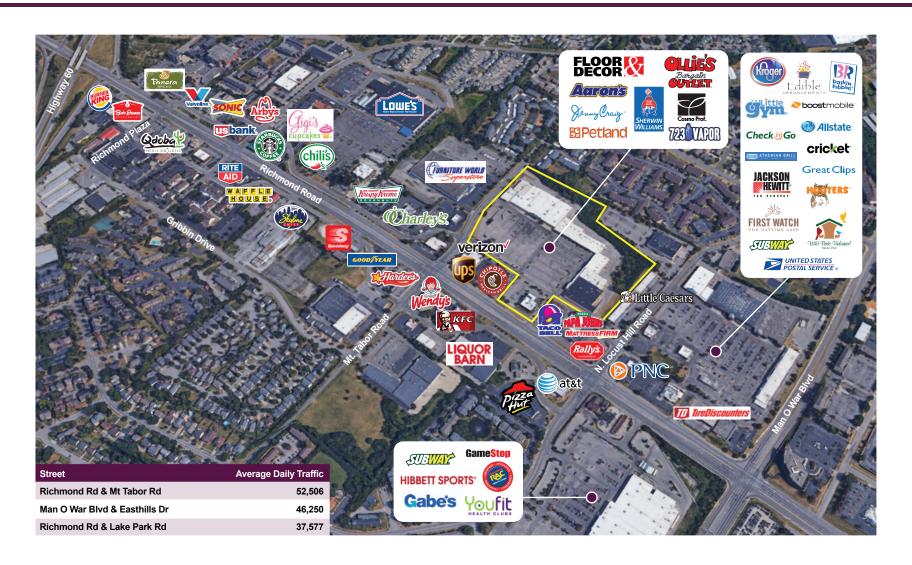

#### **PROPERTY ADVANTAGES**

Draws high traffic from its three-mile radius in Lexington, KY, with strong national tenants.

Traffic counts along Richmond Road between New Circle Road and Man O'War are among city's highest.

#### LOCATION

**Located at:** the corner of Richmond Road and My. Tabor Road, an intersection with one of the city's highest traffic counts.

| Strong and Growing Demographics: | <u>1 mile</u> | 3 miles   | 5 miles   |
|----------------------------------|---------------|-----------|-----------|
| Population Estimates:            | 14,033        | 92,126    | 207,945   |
| Average Household Income:        | \$50,829      | \$81,308  | \$73,240  |
| Average Household Value:         | \$151,058     | \$292,965 | \$266,382 |