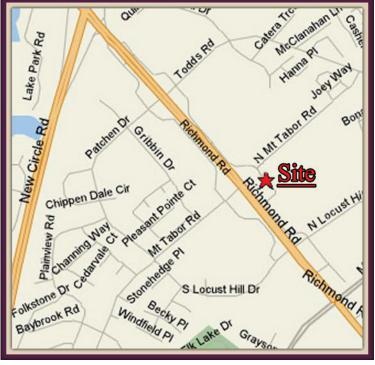

#### LOCATION

**Located at:** the corner of Richmond Road and My. Tabor Road, an intersection with one of the city's highest traffic counts.

| Strong and Growing Demographics: | <u>1 mile</u> | 3 miles   | 5 miles   |
|----------------------------------|---------------|-----------|-----------|
| Population Estimates:            | 14,033        | 92,126    | 207,945   |
| Average Household Income:        | \$50,829      | \$81,308  | \$73,240  |
| Average Household Value:         | \$151,058     | \$292,965 | \$266,382 |