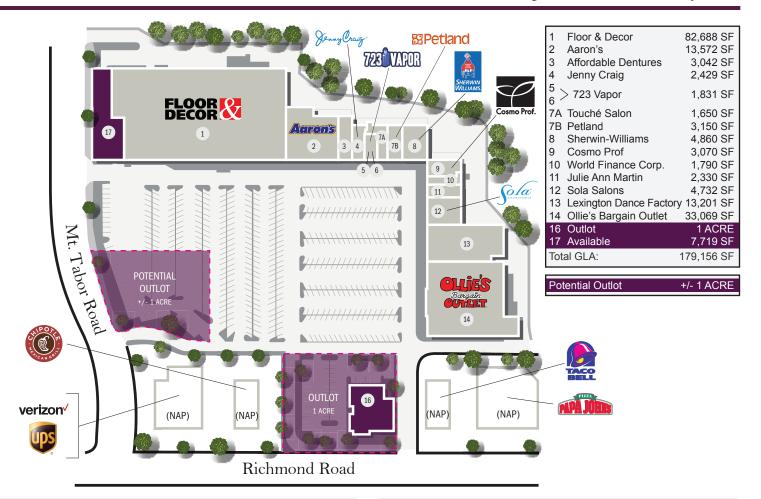

# **O**PPORTUNITIES

- \* NEW 82,688 sf Floor & Decor Opening Soon.
- \* 2 Outlots Available with development potential +/- 1 acre.
- \* 7,719 sf Retail Available.

All information furnished is from sources deemed reliable. No warranty or representation is made as to the accuracy thereof and it is submitted subject to errors, omissions, changes of availability, price, rental or other conditions.

### **PROPERTY SPECIFICS**

**Anchor Tenant:** Floor & Decor,

Ollie's Bargain Outlet

Total Land Area: 18 acres
Total GLA: 172,865 sf.
Traffic Counts: 52,500
Parking Spaces: 736
Occupancy: 95%