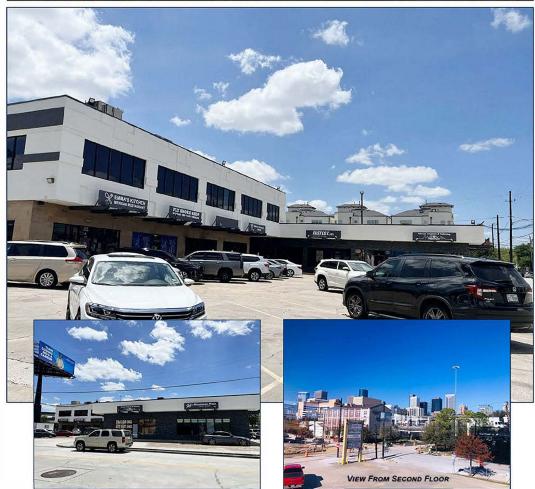

#### DAYTIME EMPLYMENT.

2 Mile: 190,766 5 Mile: 583,069 10 Mile: 1,037,174

**Excellent Downtown Views** 

Great Access & Visibility From Major Freeways

NO Bar/Nightclub Uses Permited