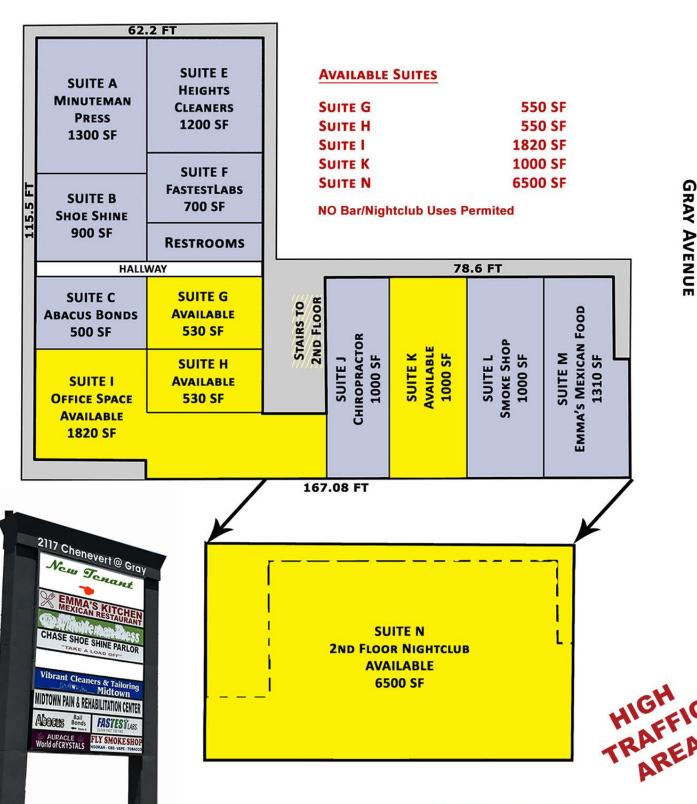

### LEASE RATES

PLEASE CALL NNN's: \$7.00 PSF

(Office Space Negotiable)

#### DAYTIME EMPLYMENT.

2 Mile: 190,766 5 Mile: 583,069 10 Mile: 1,037,174

**Excellent Downtown Views** 

Great Access & Visibility From Major Freeways

NO Bar/Nightclub Uses Permited