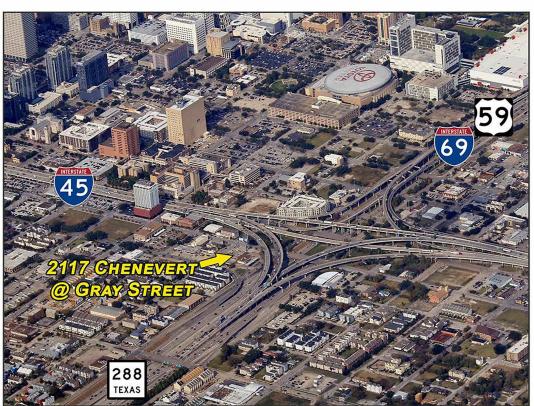

#### MIDTOWN RETAIL FOR LEASE

In the Heart of Midtown between Downtown & the Medical Center/Museum District

Property has access from Gray, Webster, Hamilton & Chenevert Streets, & is at the Entrance & Exit Ramps to Hwy 59 & SH 288, one Block from IH 45