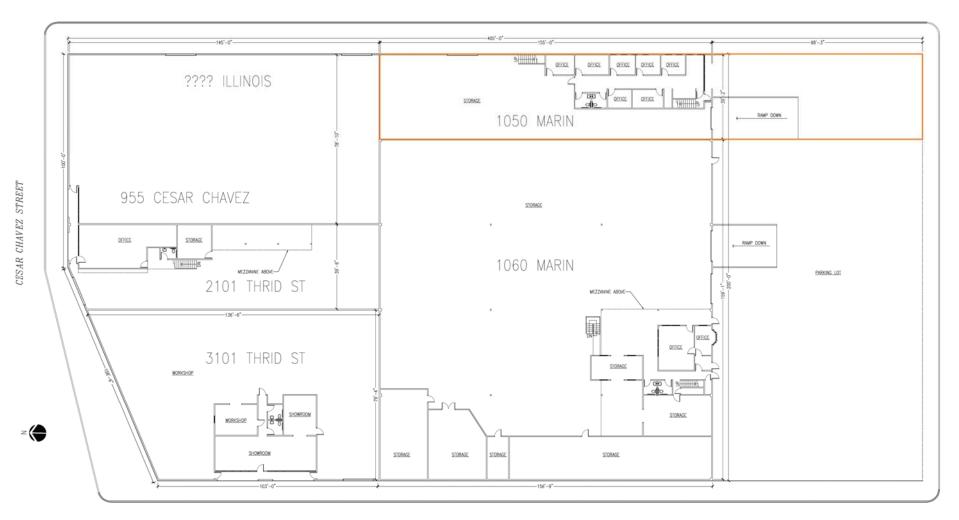

# 7,676 +/- Total Square Feet of Building

- 4,476 +/- Square Feet of Warehouse
- 3,200 +/- Square Feet of Office on Two (2) Floors
- 4,000 +/- Square Feet of Fence Yard Area

### ILLINOIS STREET

THIRD STREET

NOTE 1. SCALE: 1 =1'-0" IN 24"X36" PAPER SIZE 2. ALL DIMENSIONS SHALL BE VERFIED IN FIELD.