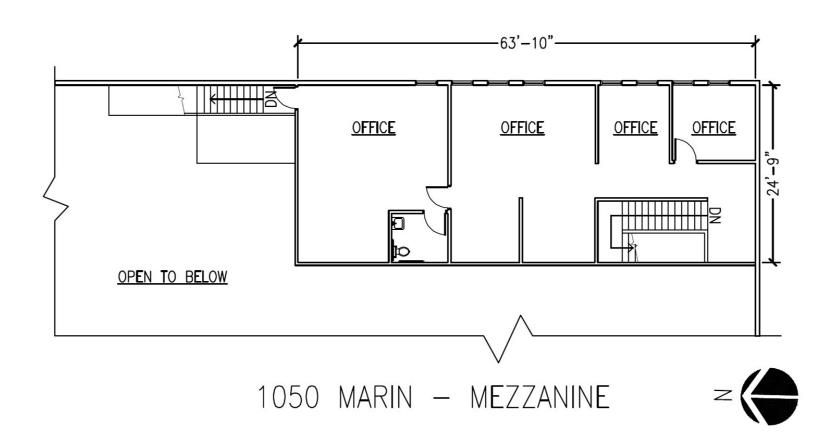

# 7,676 +/- Total Square Feet of Building

- 4,476 +/- Square Feet of Warehouse
- 3,200 +/- Square Feet of Office on Two (2) Floors
- 4,000 +/- Square Feet of Fence Yard Area