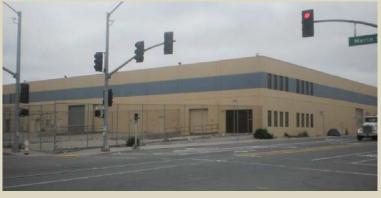

# **Highlights:**

- Concrete Tilt-up Construction
- 22' Ceiling Height
- One (1) Exterior Dock-Hi Loading Door
- One (1) Drive-in Door
- Ample Power
- Fire Sprinklers
- Clear Span

## **Location:**

Corner building with close proximity to Highway 280 & 3rd Street Light Rail

**Lease Rate:** \$10,000 per month, I.G.

**Available:** Now