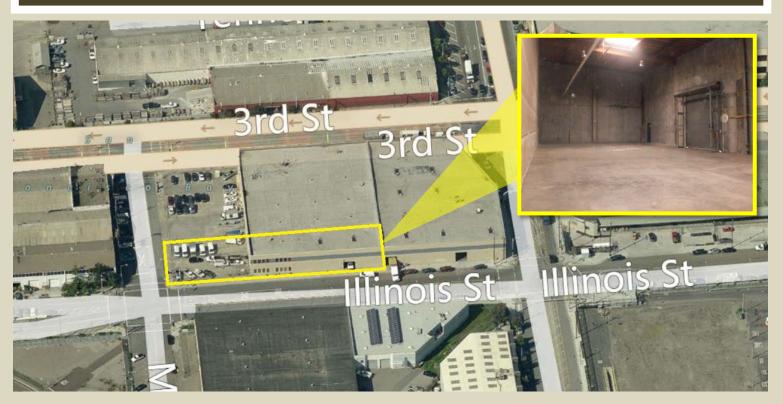

# 1050 Marin Street (@ Illinois) Warehouse with Yard for Lease

For more information or a tour, please contact:

Joe Harney (415) 865-6113

<u>iharney@hcmcommercial.com</u> DRE#01327392

**Remington Heatley** (415) 865-6112

## **Location:**

Corner building with close proximity to Highway 280 & 3rd Street Light Rail

**Lease Rate:** \$10,000 per month, I.G.

**Available:** Now

### ILLINOIS STREET

THIRD STREET

NOTE 1. SCALE: 1 =1'-0" IN 24"X36" PAPER SIZE 2. ALL DIMENSIONS SHALL BE VERFIED IN FIELD.