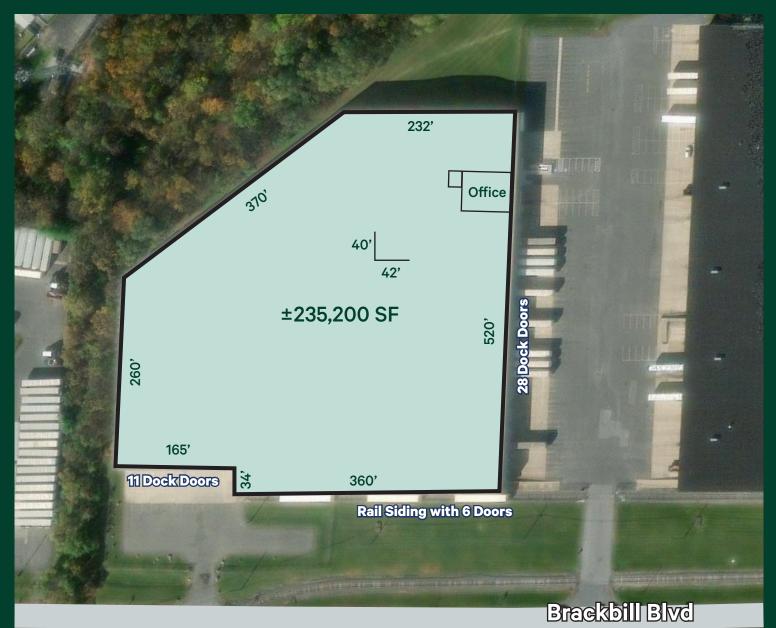

# Site Plan

**Property Specifications** 

| Building Size       | ±235,200 SF | Clear Height       | 26'6"                                                    |
|---------------------|-------------|--------------------|----------------------------------------------------------|
| Building Dimensions | 520' x 525' | Loading            | 39 dock doors<br>6 rail loading doors (Norfolk Southern) |
| Office              | ±5,129 SF   | Fire Protection    | 100% Wet System                                          |
| Year Built          | 1985        | Car Parking Spaces | 45                                                       |
| Column Spacing      | 40' x 42'   | Lighting           | LED                                                      |