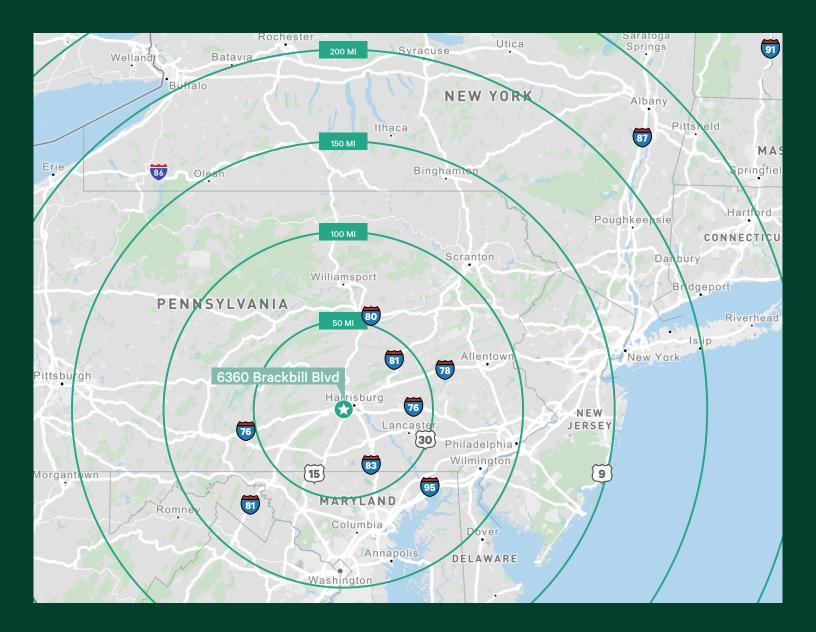

## Location Map

#### **Convenient Access to Major Highways**

- + 1.3 miles to Route 11
- + 4.5 miles to PA Turnpike (I-76)
- + 3.9 miles to PA I-81
- + 8.2 miles to PA I-83
- + 4.2 miles to Route 15