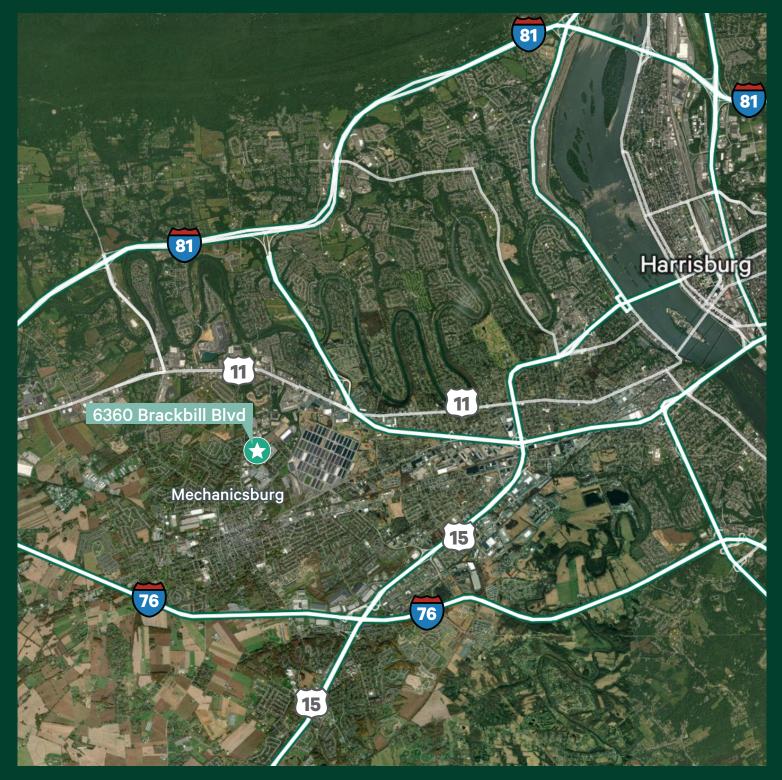

## Location Map

#### **Convenient Access to Major Highways**

- + 1.3 miles to Route 11
- + 4.5 miles to PA Turnpike (I-76)
- + 3.9 miles to PA I-81
- + 8.2 miles to PA I-83
- + 4.2 miles to Route 15