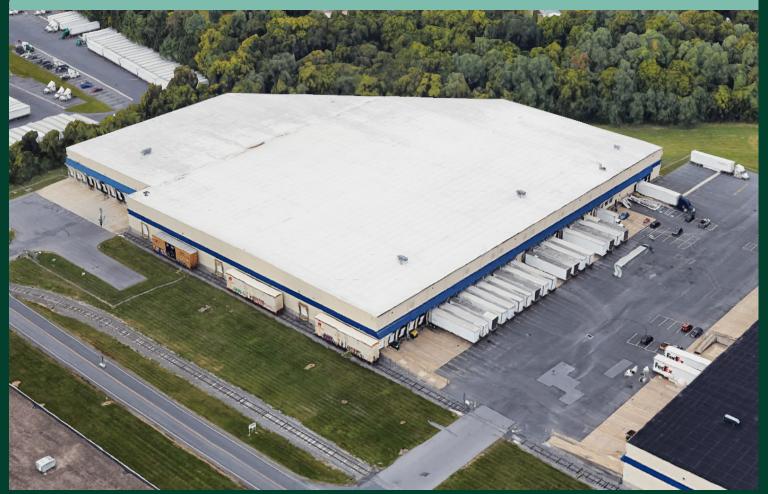

# 6360 Brackbill Blvd.

±235,200 Square Feet Available through July 31, 2026 Mechanicsburg, PA www.cbre.com

Rail Served/Food Grade Building