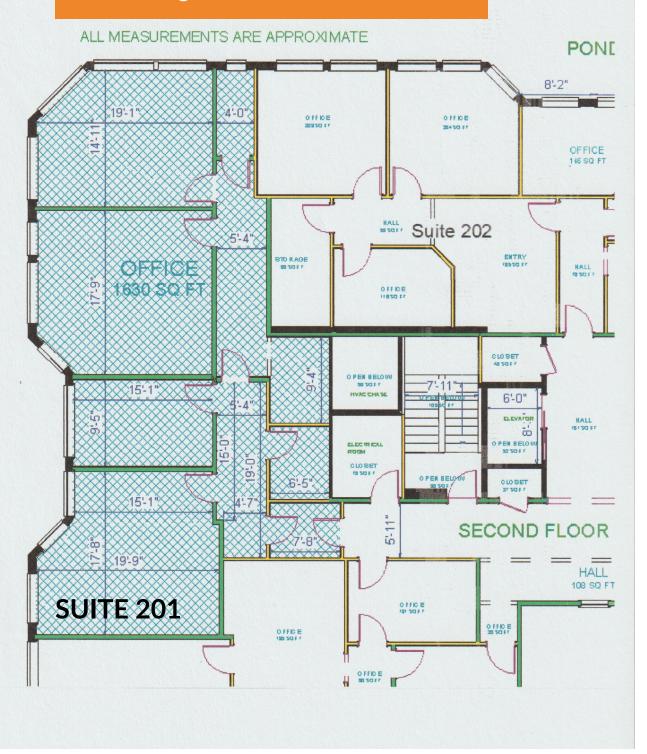

### **CLICK HERE FOR A VIRTUAL TOUR**

Professional office space located on the second floor of the Wyatt Early Harris Wheeler attorney building. Ample parking and a full service lease rate make this office space a great opportunity for all office users.