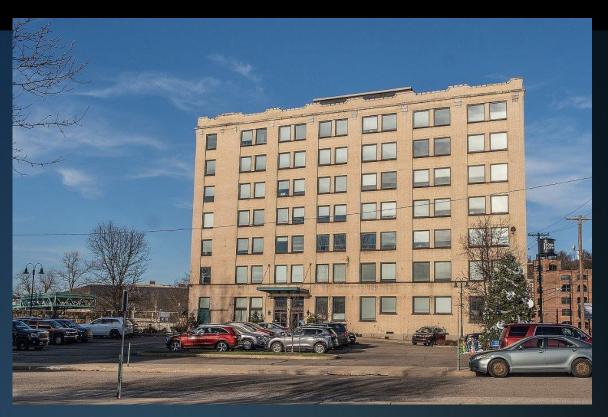

# **Property Description**

# Class A Wheeling, WV Office Space

2800/sf available summer 2022 \$18.75 / sf

- Complete reno 2000
- 2 Elevators
- ADA Accessible
- River Views
- Ample Parking
- Full Service Lease

# **Property Description**

Harvey Goodman Realtor is pleased to offer for lease to qualified tenants this property located at 2001 Main Street, Wheeling, WV. Class A office building with newly renovated professional office space.