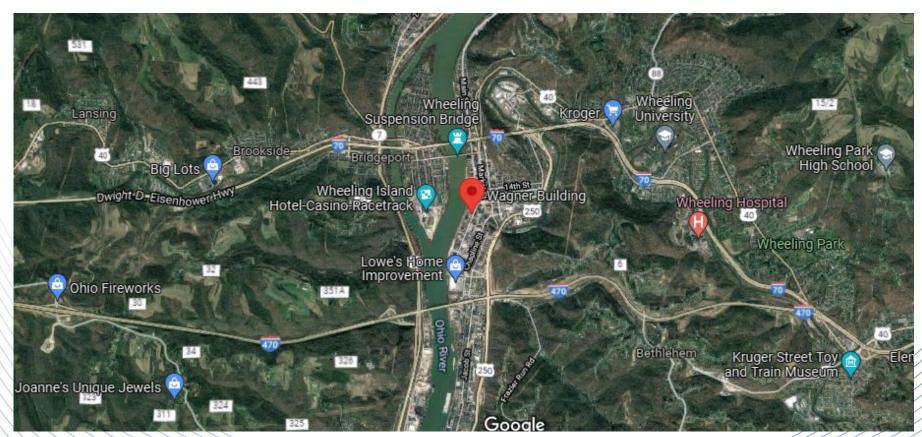

## **Aerial View**

The Wagner Building in Wheeling, WV, is within 300 miles of Columbus, OH, Cleveland, OH, Cincinnati, OH, Pittsburgh, PA, Buffalo NY, and Detroit MI

HARVEY GOODMAN REALTOR
Jay Goodman, CCIM
(740) 695-3131
jayg@goodmanrealtor.com