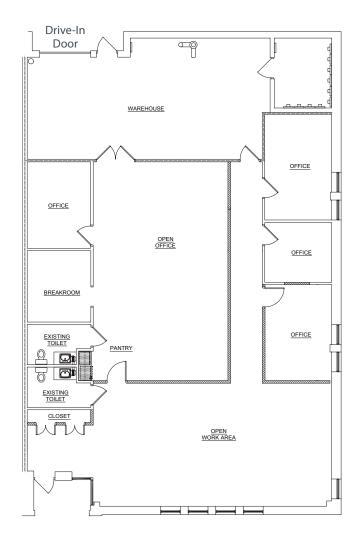

## 3,900 SF AVAILABLE

• Office Area: 3,200 SF (approx.)

• Warehouse Area: 700 SF (approx.)

• Warehouse Ceiling Height: 12' - 14'

• **Drive-In:** 1 Loading (8' x 8')

• Availability: Within sixty (60) days of signing of lease

• Sprinkler: 100% Wet System

• Lease Rate: Call for Pricing

• Comments: ISP-T-1; Verizon Fios and Cablevision in Park

Jeffrey Furey jeffrey.furey@lee-associates.com D 973.319.5302 Lori Zuck lori.zuck@lee-associates.com D 973.319.5301