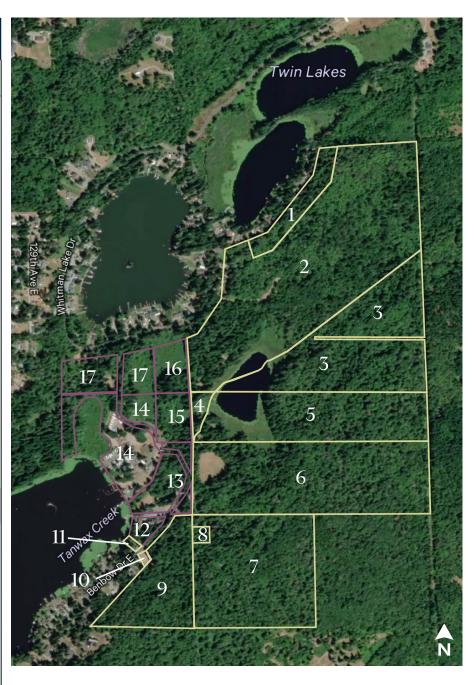

### Parcels

| Site #                  | Parcel #    | Property<br>Size |
|-------------------------|-------------|------------------|
| Yellow Outlined Parcels |             |                  |
| 1                       | 041713-2004 | 4.2              |
| 2                       | 041713-2006 | 78.32            |
| 3                       | 041713-2007 | 33.3             |
| 4                       | 041713-3012 | 1.75             |
| 5                       | 041713-3011 | 28.38            |
| 6                       | 041713-3005 | 49.0             |
| 7                       | 041713-3006 | 39.08            |
| 8                       | 041713-3004 | 0.92             |
| 9                       | 041714-4010 | 19.02            |
| 10                      | 503500-0340 | 0.27             |
| 11                      | 503500-0180 | 0.35             |
| Purple Outlined Parcels |             |                  |
| 12                      | 041714-4009 | 2.45             |
| 13                      | 041714-4002 | 6.52             |
| 14                      | 041714-4005 | 16.49            |
| 15                      | 041714-4000 | 4.02             |
| 16                      | 041714-1003 | 4.24             |
| 17                      | 041714-1004 | 7.78             |

| Highlights     |                                                                                   |  |
|----------------|-----------------------------------------------------------------------------------|--|
| Site Address   | 32919 Benbow Drive East<br>Graham, WA 98338                                       |  |
| Municipality   | Pierce County                                                                     |  |
| Parcel Numbers | See Reverse                                                                       |  |
| Acres          | 296.09                                                                            |  |
| Zoning         | Rural Sensitive Resource                                                          |  |
| Utilities      | Water, Septic, Electric, Trash,<br>Internet/Wi-Fi, Telephone and<br>Gas (propane) |  |