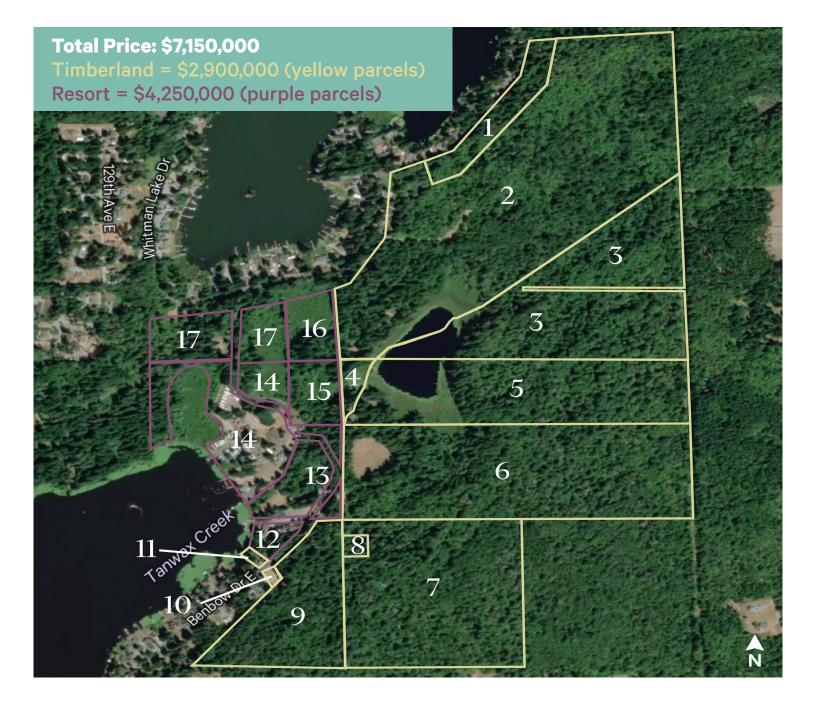

### Parcels

| Site #                  | Parcel #    | Property<br>Size |
|-------------------------|-------------|------------------|
| Yellow Outlined Parcels |             |                  |
| 1                       | 041713-2004 | 4.2              |
| 2                       | 041713-2006 | 78.32            |
| 3                       | 041713-2007 | 33.3             |
| 4                       | 041713-3012 | 1.75             |
| 5                       | 041713-3011 | 28.38            |
| 6                       | 041713-3005 | 49.0             |
| 7                       | 041713-3006 | 39.08            |
| 8                       | 041713-3004 | 0.92             |
| 9                       | 041714-4010 | 19.02            |
| 10                      | 503500-0340 | 0.27             |
| 11                      | 503500-0180 | 0.35             |
| Purple Outlined Parcels |             |                  |
| 12                      | 041714-4009 | 2.45             |
| 13                      | 041714-4002 | 6.52             |
| 14                      | 041714-4005 | 16.49            |
| 15                      | 041714-4000 | 4.02             |
| 16                      | 041714-1003 | 4.24             |
| 17                      | 041714-1004 | 7.78             |

| Highlights     |                                                                                   |  |
|----------------|-----------------------------------------------------------------------------------|--|
| Site Address   | 32919 Benbow Drive East<br>Graham, WA 98338                                       |  |
| Municipality   | Pierce County                                                                     |  |
| Parcel Numbers | See Reverse                                                                       |  |
| Acres          | 296.09                                                                            |  |
| Zoning         | Rural Sensitive Resource                                                          |  |
| Utilities      | Water, Septic, Electric, Trash,<br>Internet/Wi-Fi, Telephone and<br>Gas (propane) |  |