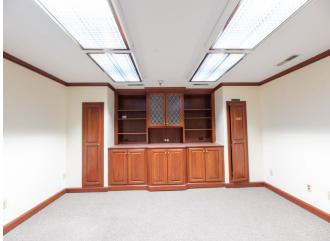

## OFFICE & RETAIL SPACE FOR LEASE

286 Maple Avenue, Cheshire, CT 06410 | Price upon request

Waverly Building Entrance/Exit

Available for lease: office and retail suites ranging from +/- 1000 to 4000 sq ft within the Waverly Building located in the center of Cheshire. The building is anchored by M&T Bank and restaurant space. Combining suites or subdividing is an option. The building is on 3+ acres of land with over 130 parking spaces. The property's corner lot location has entrances on Maple Avenue and Hinman Street, which leads directly to Route 10. Cheshire's population is +/- 30,000 people and its median income is +/- \$120,000. The town is bordered by Southington, Meriden, Wallingford, Hamden, Waterbury & Wolcott. Nearby highway access includes: I-84 to the west, I-91 to the east, I-95 to the south and Route 691 to the north. Neighboring properties include: Stop & Shop, Ace Hardware, Cheshire Senior Center, the US Post Office and a variety of local retail stores, restaurants, and professional offices. For decades this building has been a vibrant part of the community. Now is the time to be part of its revitalization.