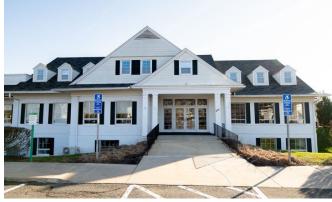

## OFFICE & RETAIL SPACE FOR LEASE

286 Maple Avenue, Cheshire, CT 06410 | Price upon request

Waverly Building Entrance/Exit

Available for lease: office and retail suites ranging from +/- 1000 to 4000 sq ft within the Waverly Building located in the center of Cheshire. The building is anchored by M&T Bank and restaurant space. Combining suites or subdividing is an option. The building is on 3+ acres of land with over 130 parking spaces. The property's corner lot location has entrances on Maple Avenue and Hinman Street, which leads directly to Route 10. Cheshire's population is +/- 30,000 people and its median income is +/- \$120,000. The town is bordered by Southington, Meriden, Wallingford, Hamden, Waterbury & Wolcott. Nearby highway access includes: I-84 to the west, I-91 to the east, I-95 to the south and Route 691 to the north. Neighboring properties include: Stop & Shop, Ace Hardware, Cheshire Senior Center, the US Post Office and a variety of local retail stores, restaurants, and professional offices. For decades this building has been a vibrant part of the community. Now is the time to be part of its revitalization.