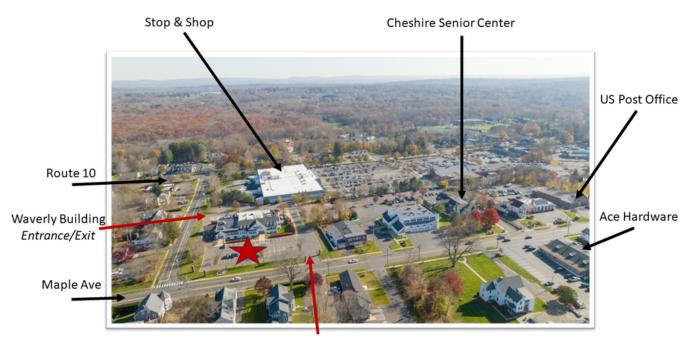

## OFFICE & RETAIL SPACE FOR LEASE

286 Maple Avenue, Cheshire, CT 06410 | Price upon request

Waverly Building Entrance/Exit

Available for lease: office and retail suites ranging from +/- 1000 to 4000 sq ft within the Waverly Building located in the center of Cheshire. The building is anchored by M&T Bank and restaurant space. Combining suites or subdividing is an option. The building is on 3+ acres of land with over 130 parking spaces. The property's corner lot location has entrances on Maple Avenue and Hinman Street, which leads directly to Route 10. Cheshire's population is +/- 30,000 people and its median income is +/- \$120,000. The town is bordered by Southington, Meriden, Wallingford, Hamden, Waterbury & Wolcott. Nearby highway access includes: I-84 to the west, I-91 to the east, I-95 to the south and Route 691 to the north. Neighboring properties include: Stop & Shop, Ace Hardware, Cheshire Senior Center, the US Post Office and a variety of local retail stores, restaurants, and professional offices. For decades this building has been a vibrant part of the community. Now is the time to be part of its revitalization.