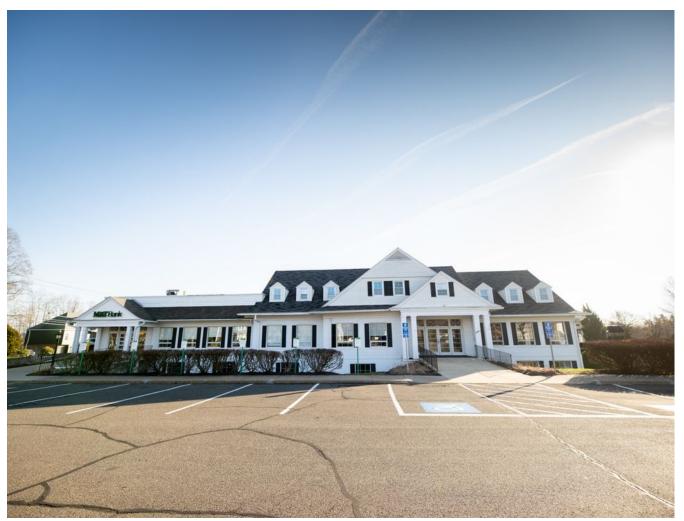

## OFFICE & RETAIL SPACE FOR LEASE

286 Maple Avenue, Cheshire, CT 06410 | Price upon request

Waverly Building Entrance/Exit

Available for lease: office and retail suites ranging from +/- 1000 to 4000 sq ft within the Waverly Building located in the center of Cheshire. The building is anchored by M&T Bank and restaurant space. Combining suites or subdividing is an option. The building is on 3+ acres of land with over 130 parking spaces. The property's corner lot location has entrances on Maple Avenue and Hinman Street, which leads directly to Route 10. Cheshire's population is +/- 30,000 people and its median income is +/- \$120,000. The town is bordered by Southington, Meriden, Wallingford, Hamden, Waterbury & Wolcott. Nearby highway access includes: I-84 to the west, I-91 to the east, I-95 to the south and Route 691 to the north. Neighboring properties include: Stop & Shop, Ace Hardware, Cheshire Senior Center, the US Post Office and a variety of local retail stores, restaurants, and professional offices. For decades this building has been a vibrant part of the community. Now is the time to be part of its revitalization.