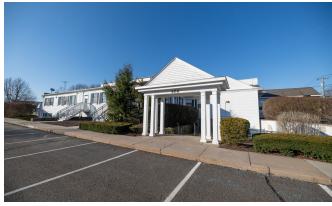

## OFFICE & RETAIL SPACE FOR LEASE

286 Maple Avenue, Cheshire, CT 06410 | Price upon request

Waverly Building Entrance/Exit

Available for lease: office and retail suites ranging from +/- 1000 to 4000 sq ft within the Waverly Building located in the center of Cheshire. The building is anchored by M&T Bank and restaurant space. Combining suites or subdividing is an option. The building is on 3+ acres of land with over 130 parking spaces. The property's corner lot location has entrances on Maple Avenue and Hinman Street, which leads directly to Route 10. Cheshire's population is +/- 30,000 people and its median income is +/- \$120,000. The town is bordered by Southington, Meriden, Wallingford, Hamden, Waterbury & Wolcott. Nearby highway access includes: I-84 to the west, I-91 to the east, I-95 to the south and Route 691 to the north. Neighboring properties include: Stop & Shop, Ace Hardware, Cheshire Senior Center, the US Post Office and a variety of local retail stores, restaurants, and professional offices. For decades this building has been a vibrant part of the community. Now is the time to be part of its revitalization.