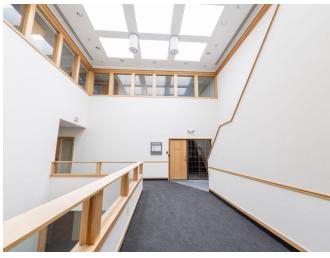

## OFFICE & RETAIL SPACE FOR LEASE

286 Maple Avenue, Cheshire, CT 06410 | Price upon request

Waverly Building Entrance/Exit

Available for lease: office and retail suites ranging from +/- 1000 to 4000 sq ft within the Waverly Building located in the center of Cheshire. The building is anchored by M&T Bank and restaurant space. Combining suites or subdividing is an option. The building is on 3+ acres of land with over 130 parking spaces. The property's corner lot location has entrances on Maple Avenue and Hinman Street, which leads directly to Route 10. Cheshire's population is +/- 30,000 people and its median income is +/- \$120,000. The town is bordered by Southington, Meriden, Wallingford, Hamden, Waterbury & Wolcott. Nearby highway access includes: I-84 to the west, I-91 to the east, I-95 to the south and Route 691 to the north. Neighboring properties include: Stop & Shop, Ace Hardware, Cheshire Senior Center, the US Post Office and a variety of local retail stores, restaurants, and professional offices. For decades this building has been a vibrant part of the community. Now is the time to be part of its revitalization.