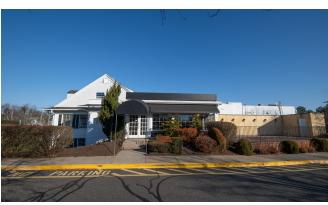

## OFFICE & RETAIL SPACE FOR LEASE

286 Maple Avenue, Cheshire, CT 06410 | Price upon request

Waverly Building Entrance/Exit

Available for lease: office and retail suites ranging from +/- 1000 to 4000 sq ft within the Waverly Building located in the center of Cheshire. The building is anchored by M&T Bank and restaurant space. Combining suites or subdividing is an option. The building is on 3+ acres of land with over 130 parking spaces. The property's corner lot location has entrances on Maple Avenue and Hinman Street, which leads directly to Route 10. Cheshire's population is +/- 30,000 people and its median income is +/- \$120,000. The town is bordered by Southington, Meriden, Wallingford, Hamden, Waterbury & Wolcott. Nearby highway access includes: I-84 to the west, I-91 to the east, I-95 to the south and Route 691 to the north. Neighboring properties include: Stop & Shop, Ace Hardware, Cheshire Senior Center, the US Post Office and a variety of local retail stores, restaurants, and professional offices. For decades this building has been a vibrant part of the community. Now is the time to be part of its revitalization.