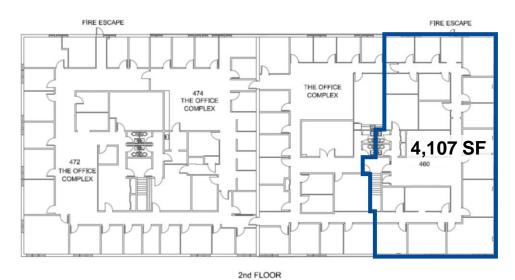

## Available Units:

1<sup>st</sup> Floor: 4,198 SF Office
2<sup>nd</sup> Floor: 4,107 SF Office