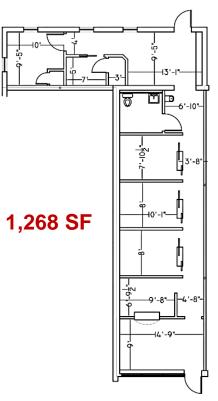

## Available Units: 1<sup>st</sup> Floor: 1,155 SF Retail 1,268 SF Medical 2<sup>nd</sup> Floor: 842 SF 842 SF 1,444 SF 3,544 SF 3,666 SF 4,423 SF 4,423 SF 1,444 SF 842 SF 3,666 SF 2nd FLOOR 1st FLOOR