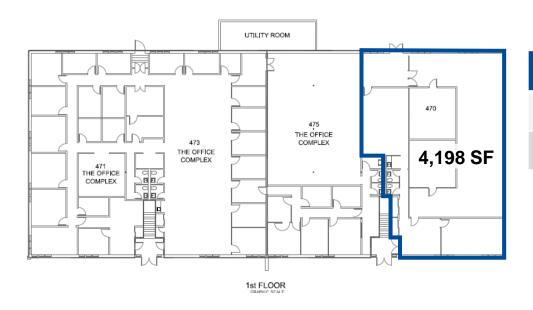

## Available Units:

1<sup>st</sup> Floor: 4,198 SF Office
2<sup>nd</sup> Floor: 4,107 SF Office