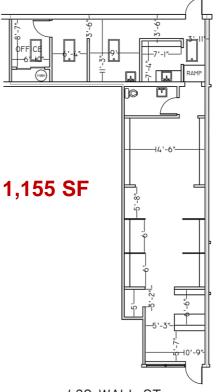

## Available Units: 1<sup>st</sup> Floor: 1,155 SF Retail 1,268 SF Medical 2<sup>nd</sup> Floor: 842 SF 842 SF 1,444 SF 3,544 SF 3,666 SF 4,423 SF 4,423 SF 1,444 SF 842 SF 3,666 SF 2nd FLOOR 1st FLOOR