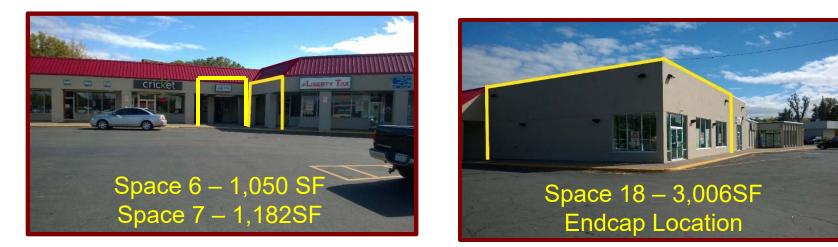

# 4141 South Salina Street Syracuse, NY 13205

Great Dane Properties is pleased to present 58,151SF of retail space for lease on busy South Salina Street. Join Dunkin Donuts, Walgreens, Dollar General, Citi-trends, Little Caesars, Advance Auto Parts and more.