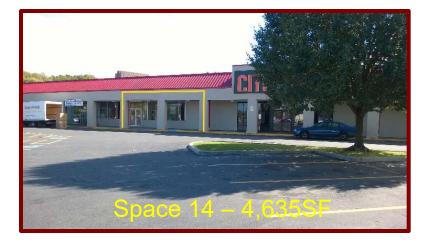

# 4141 South Salina Street Syracuse, NY 13205

Great Dane Properties is pleased to present 58,151SF of retail space for lease on busy South Salina Street. Join Dunkin Donuts, Walgreens, Dollar General, Citi-trends, Little Caesars, Advance Auto Parts and more.