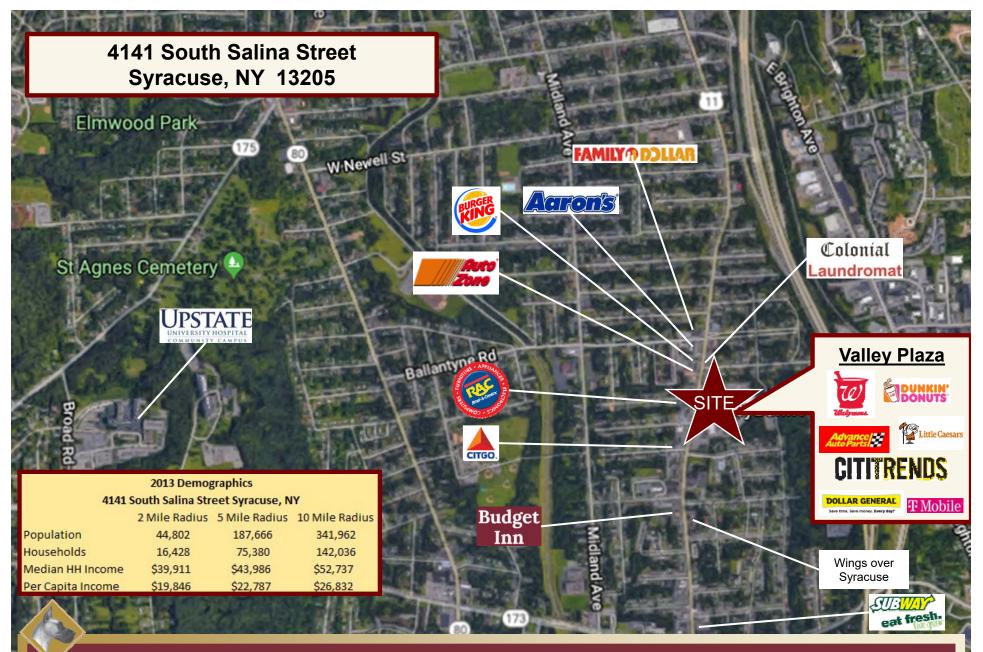

# 4141 South Salina Street Syracuse, NY 13205

Great Dane Properties is pleased to present 58,151SF of retail space for lease on busy South Salina Street. Join Dunkin Donuts, Walgreens, Dollar General, Citi-trends, Little Caesars, Advance Auto Parts and more.