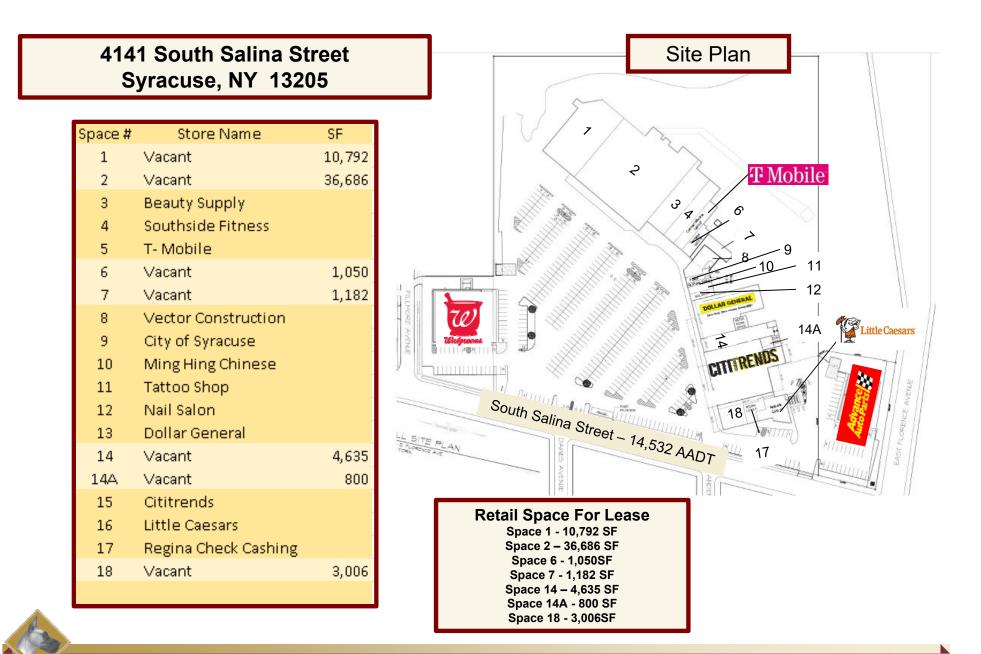

# 4141 South Salina Street Syracuse, NY 13205

Great Dane Properties is pleased to present 58,151SF of retail space for lease on busy South Salina Street. Join Dunkin Donuts, Walgreens, Dollar General, Citi-trends, Little Caesars, Advance Auto Parts and more.