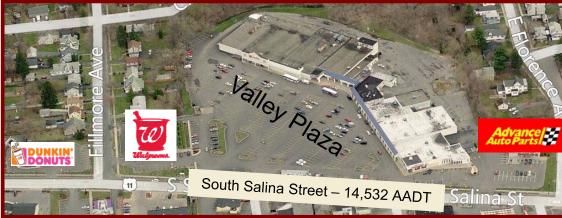

# 4141 South Salina Street Syracuse, NY 13205

Great Dane Properties is pleased to present 58,151SF of retail space for lease on busy South Salina Street. Join Dunkin Donuts, Walgreens, Dollar General, Citi-trends, Little Caesars, Advance Auto Parts and more.