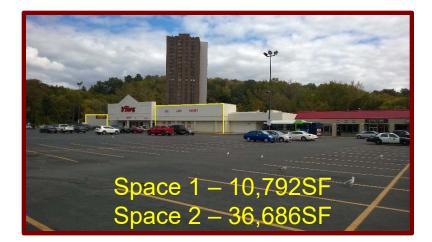

# 4141 South Salina Street Syracuse, NY 13205

Great Dane Properties is pleased to present 58,151SF of retail space for lease on busy South Salina Street. Join Dunkin Donuts, Walgreens, Dollar General, Citi-trends, Little Caesars, Advance Auto Parts and more.