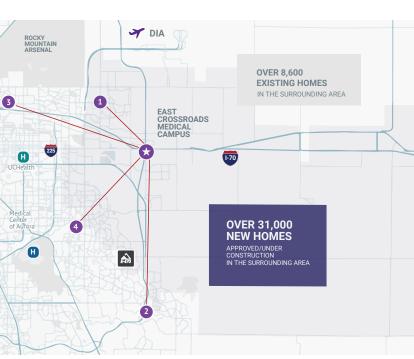

## Primary Care Network **OVER 8,600 EXISTING HOMES** Intermountain Green Valley Ranch Clinic\*

- Intermountain Copperleaf Clinic\*
- Intermountain Northfield Clinic\*
- Intermountain Buckley Clinic\*
  - Intermountain Health East Crossroads MOB

\*Eight full-time providers will be in each spoke clinic and another eight full time providers will be in the Intermountain East Crossroads MOB

# Intermountain Primary Care Hub & Spoke

# Expansion in the Market

Intermountain Health has already commenced the roll out of a foundational "hub & spoke" primary care strategy with the hub being the East Crossroads MOB and four off-campus spoke sites, each with eight full-time providers. These sites are strategically located in and around the Primary Service Area (PSA) and will refer to the new medical office building hub. The East Crossroads MOB also houses eight Intermountain primary care providers.