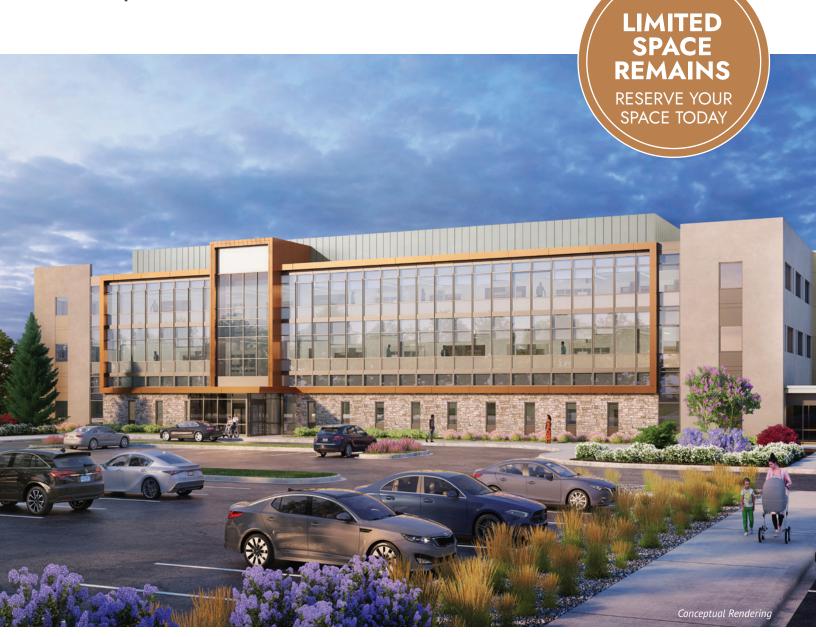

## Intermountain Health East Crossroads

Medical Office Building

23750 E 14th Ave Aurora, CO 80018

Now Open

# Comprehensive Care. Fast Growing Market. Exceptional Location.

The Intermountain Health (formerly SCL Health) East Crossroads Medical Office Building is conveniently located near the intersection of E-470 and I-70 in north Aurora. The facility houses quality Intermountain Health and affiliated physicians to the fast-growing and economically thriving area. Patients will appreciate the convenience of services near where they work, live, and play and providers will benefit from the strong referral synergies. The campus will also be home to a future Intermountain hospital.

## **Key Project** Details

Project opened in **July 2024 83,764** Rentable Square Feet
Customized and efficiently-designed office space
Lease terms starting at 5-10 years

Ample surface parking
Future Intermountain Healthcare hospital site