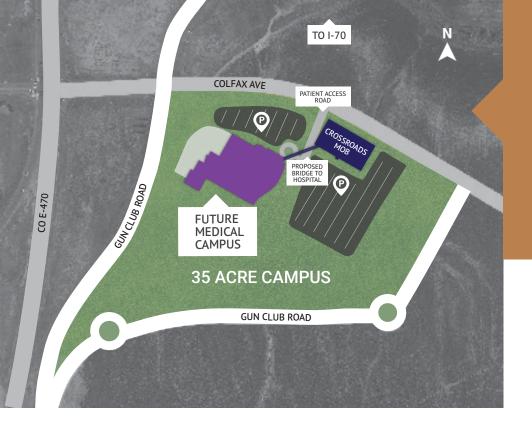

# Comprehensive Care. Fast Growing Market. Exceptional Location.

The Intermountain Health (formerly SCL Health) East Crossroads Medical Office Building is conveniently located near the intersection of E-470 and I-70 in north Aurora. The facility houses quality Intermountain Health and affiliated physicians to the fast-growing and economically thriving area. Patients will appreciate the convenience of services near where they work, live, and play and providers will benefit from the strong referral synergies. The campus will also be home to a future Intermountain hospital.

## **Key Project** Details

Project opened in **July 2024 83,764** Rentable Square Feet
Customized and efficiently-designed office space
Lease terms starting at 5-10 years

Ample surface parking
Future Intermountain Healthcare hospital site