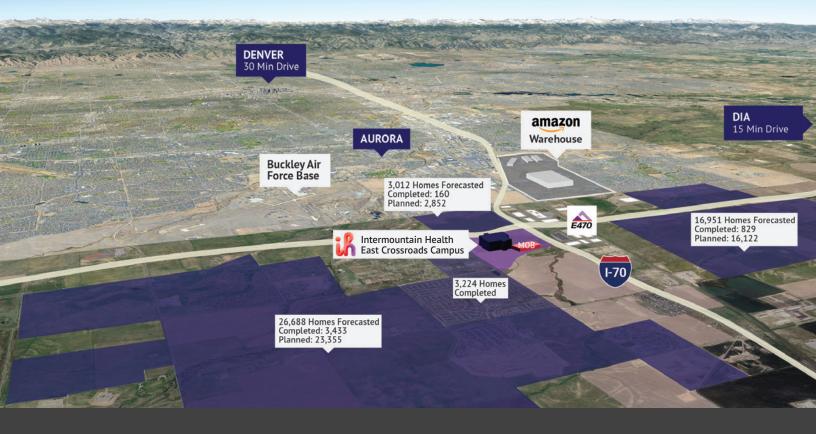

# Comprehensive Care. Fast Growing Market. Exceptional Location.

The Intermountain Health (formerly SCL Health) East Crossroads Medical Office Building is conveniently located near the intersection of E-470 and I-70 in north Aurora. The facility houses quality Intermountain Health and affiliated physicians to the fast-growing and economically thriving area. Patients will appreciate the convenience of services near where they work, live, and play and providers will benefit from the strong referral synergies. The campus will also be home to a future Intermountain hospital.

# HIGHLY VISIBLE & EASILY ACCESSIBLE LOCATION E-470 & I-70

# Expansion in the Market

Intermountain Health has already commenced the roll out of a foundational "hub & spoke" primary care strategy with the hub being the East Crossroads MOB and four off-campus spoke sites, each with eight full-time providers. These sites are strategically located in and around the Primary Service Area (PSA) and will refer to the new medical office building hub. The East Crossroads MOB also houses eight Intermountain primary care providers.

## TAKE ADVANTAGE OF INSTANT REFERRAL OPPORTUNITIES

LOCATED IN ONE OF THE AREA'S FASTEST GROWING MARKETS