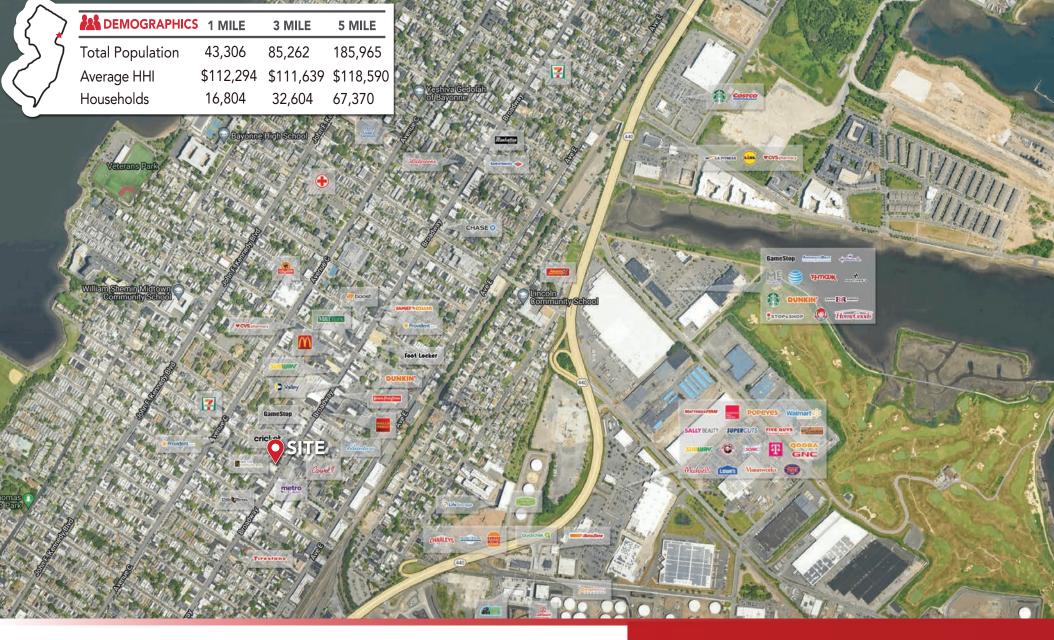

BAYONNE, NEW JERSEY

## 1,860 SF FOR LEASE

## **SHANE WIERKS**

swierks@jefferyrealty.com

C: 908.581.7781

O: 908.668.9600 x209







BAYONNE, NEW JERSEY

## SITE INFORMATION

**BUILDING SIZE: 1,860 SF** 

**RENT PRICE:** CALL FOR QUOTE

**AVAILABLE:** 1,860 SF

**PARKING:** METER

+SMALL BACKYARD

**TRAFFIC:** 2,508 VPD

**TAXES:** \$9,180 (2023)

**INSURANCE:** \$2,800 (2023)

**NOTES:** Fully Built Out as Standard Retail Space

Located in-line with other retail

Central Air and Heating

3 block from new RWJBarnabas Health

Medical Center







BAYONNE, NEW JERSEY

LOCAL AREA







BAYONNE, NEW JERSEY

MARKET AERIAL