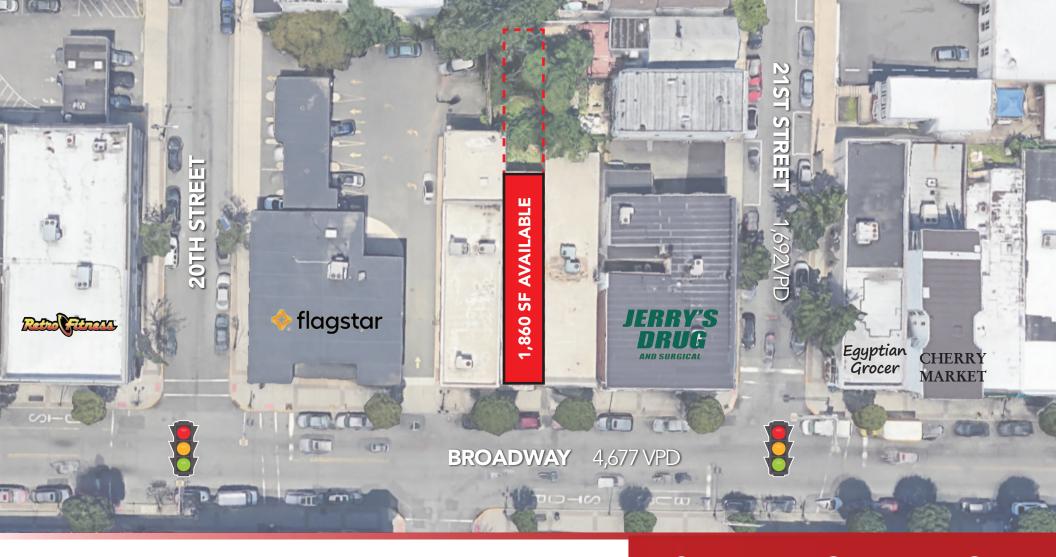

## SITE INFORMATION

**BUILDING SIZE: 1,860 SF** 

**RENT PRICE:** CALL FOR QUOTE

**AVAILABLE:** 1,860 SF

**PARKING:** METER

+SMALL BACKYARD

**TRAFFIC:** 2,508 VPD

**TAXES:** \$9,180 (2023)

**INSURANCE:** \$2,800 (2023)

**NOTES:** Fully Built Out as Standard Retail Space

Located in-line with other retail

Central Air and Heating

3 block from new RWJBarnabas Health

Medical Center

BAYONNE, NEW JERSEY