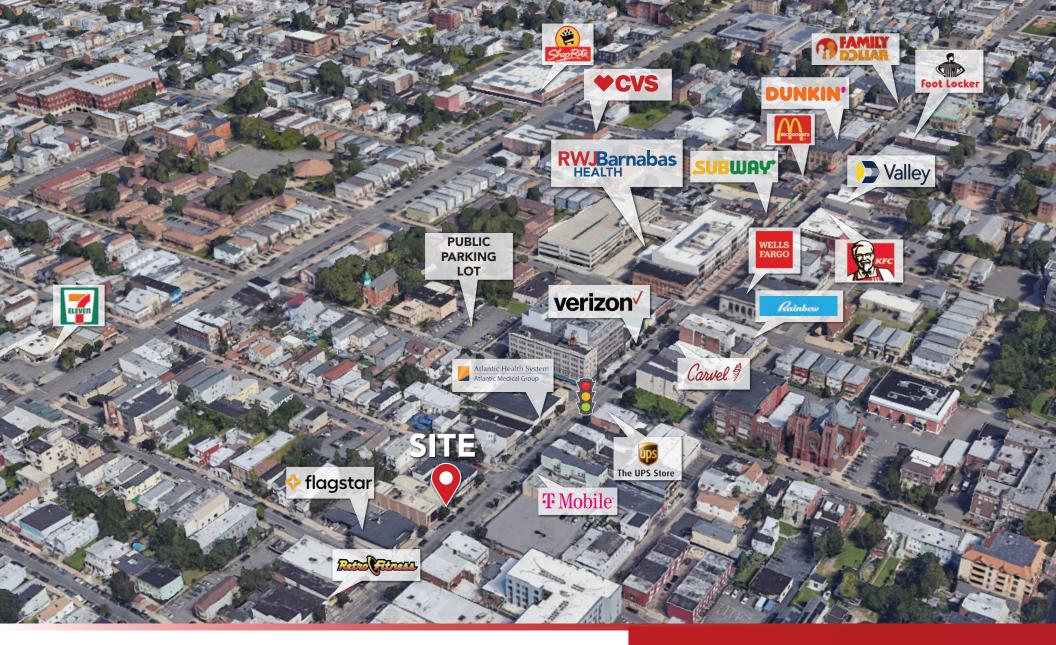

BAYONNE, NEW JERSEY

## 1,860 SF FOR LEASE

## **SHANE WIERKS**

swierks@jefferyrealty.com

C: 908.581.7781

O: 908.668.9600 x209







BAYONNE, NEW JERSEY

## SITE INFORMATION

**BUILDING SIZE: 1,860 SF** 

**RENT PRICE:** CALL FOR QUOTE

**AVAILABLE:** 1,860 SF

**PARKING:** METER

+SMALL BACKYARD

**TRAFFIC:** 2,508 VPD

**TAXES:** \$9,180 (2023)

**INSURANCE:** \$2,800 (2023)

**NOTES:** Fully Built Out as Standard Retail Space

Located in-line with other retail

Central Air and Heating

3 block from new RWJBarnabas Health

Medical Center







BAYONNE, NEW JERSEY

LOCAL AREA







BAYONNE, NEW JERSEY

MARKET AERIAL