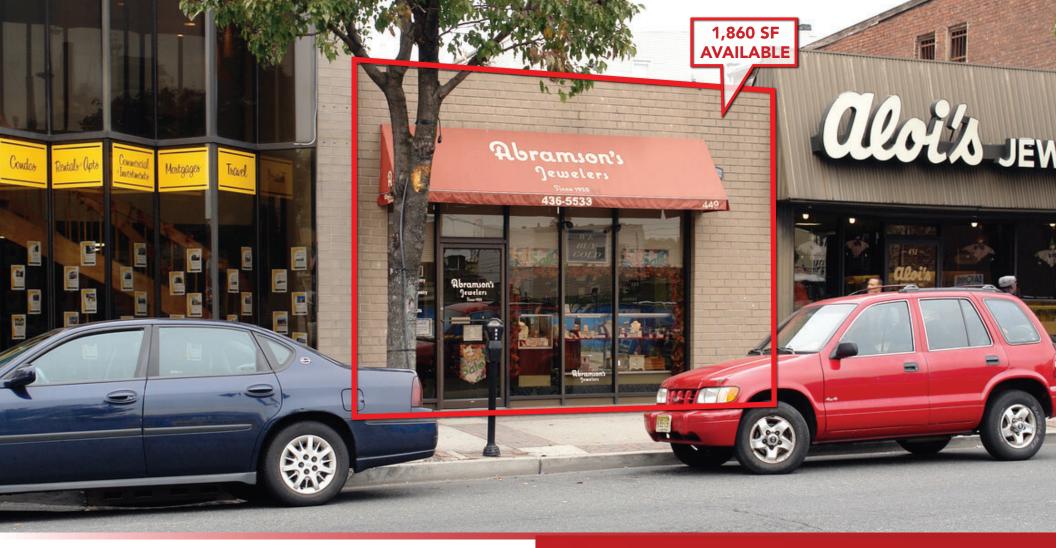

## 1,860 SF FOR LEASE

## SITE INFORMATION

**BUILDING SIZE: 1,860 SF** 

**RENT PRICE:** CALL FOR QUOTE

**AVAILABLE:** 1,860 SF

**PARKING:** METER

+SMALL BACKYARD

**TRAFFIC:** 2,508 VPD

**TAXES:** \$9,180 (2023)