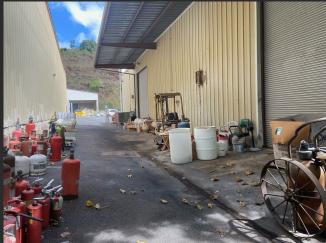

Discover a fantastic value in Pearl City Industrial Park on Waihona Street. This property features a spacious 30,600 square foot lot with a 6,000 square foot warehouse, including a second story office and storage loft. The warehouse is equipped with one man-door and one roll-up door. The property backs up to a serene small stream. Conveniently located with quick access to the H1 freeway, this site offers easy routes to downtown, Kapolei, and the North Shore. Built in 1979, the owner has meticulously maintained this structure, ensuring it remained in excellent condition. The owner plans to retire this year, This is a chance to acquire a solid warehouse in a prime spot.