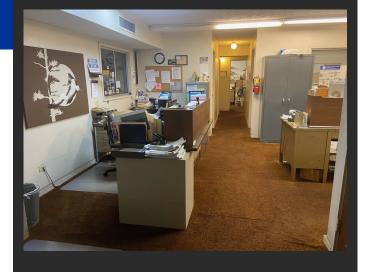

Discover a fantastic value in Pearl City Industrial Park on Waihona Street. This property features a spacious 30,600 square foot lot with a 6,000 square foot warehouse, including a second story office and storage loft. The warehouse is equipped with one man-door and one roll-up door. The property backs up to a serene small stream. Conveniently located with quick access to the H1 freeway, this site offers easy routes to downtown, Kapolei, and the North Shore. Built in 1979, the owner has meticulously maintained this structure, ensuring it remained in excellent condition. The owner plans to retire this year, This is a chance to acquire a solid warehouse in a prime spot.