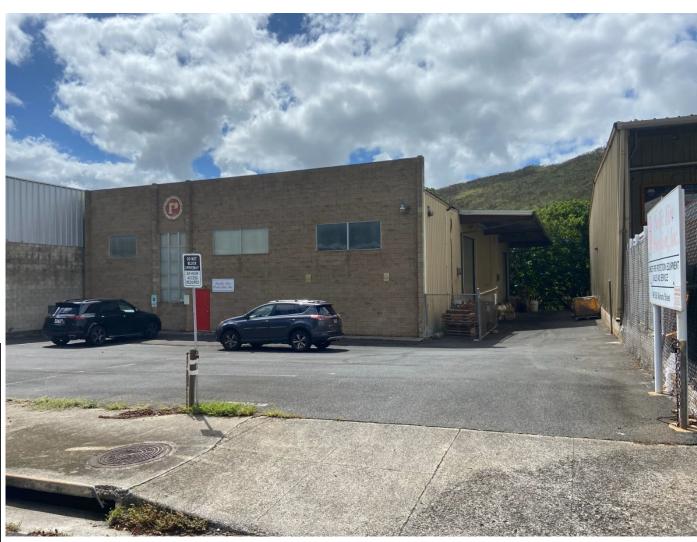

Discover a fantastic value in Pearl City Industrial Park on Waihona Street. This property features a spacious 30,600 square foot lot with a 6,000 square foot warehouse, including a second story office and storage loft. The warehouse is equipped with one man-door and one roll-up door. The property backs up to a serene small stream. Conveniently located with quick access to the H1 freeway, this site offers easy routes to downtown, Kapolei, and the North Shore. Built in 1979, the owner has meticulously maintained this structure, ensuring it remained in excellent condition. The owner plans to retire this year, This is a chance to acquire a solid warehouse in a prime spot.