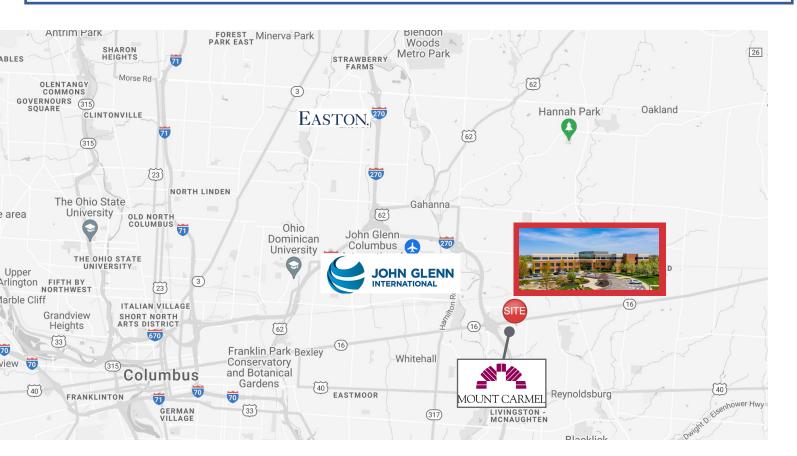

### EASILY ACCESSIBLE, HIGHLY VISIBLE LOCATION

The Property has excellent visibility along East Broad Street and is located adjacent to the high traffic interchange at Interstate 270 (I-270). I-270, also known as the "Outerbelt," is the beltway loop freeway surrounding Columbus and provides direct access to the entire metropolitan area. More than 200,000 cars pass the interchange on any given day.

### MOUNT CARMEL

The Property is located next to the campus of Mount Carmel East, a 400-bed, full-service, shortterm acute care hospital with a Level II Trauma Center. The facility features a wide variety of expert, high-quality healthcare services including a fully integrated cardiovascular center, a comprehensive stroke center, a dedicated women's health center, a maternity center, a network cancer program, and a comprehensive orthopedics and spine program. The hospital recently underwent a \$310 million modernization including the addition of a five-story patient tower.