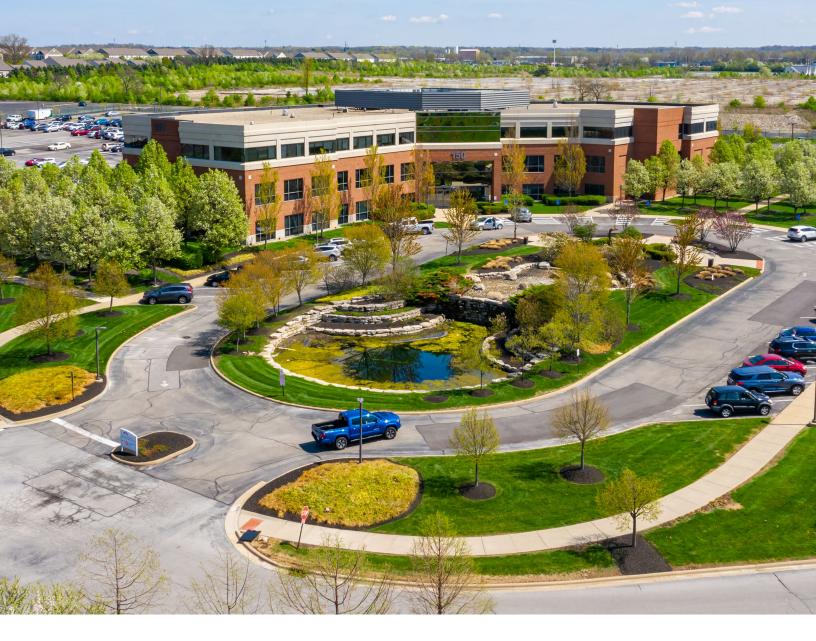

# Taylor Station Medical Park Medical Office Building

150 TAYLOR STATION ROAD | COLUMBUS, OH 43213

Building Owned By HEALTHCARE REALTY

# 150 Taylor Station Road Medical Office Building

150 Taylor Station is a multi-tenant medical office building located immediately adjacent to the Mt Carmel East Hospital Campus near I-270 and E Broad St, providing tenants and patients excellent convenience and accessibility. The property features a synergistic mix of medical specialties including cardiac rehabilitation, dermatology, OB/GYN, pulmonologists, and ophthalmology.

### **PROPERTY FEATURES**

- Class "A" Medical Office Building
- ±71,930 SF, Three-Story Building
- Immediate Occupancy
- Two Passenger Elevators
- High Visibility Location
- Located Adjacent to Mt. Carmel East Medical Campus at I-270 and E. Broad Street