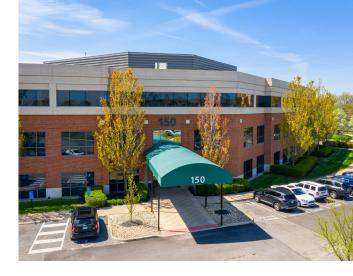

# Taylor Station Medical Park Medical Office Building

150 TAYLOR STATION ROAD | COLUMBUS, OH 43213

Building Owned By HEALTHCARE REALTY

# 150 Taylor Station Road Medical Office Building

150 Taylor Station is a multi-tenant medical office building located immediately adjacent to the Mt Carmel East Hospital Campus near I-270 and E Broad St, providing tenants and patients excellent convenience and accessibility. The property features a synergistic mix of medical specialties including cardiac rehabilitation, dermatology, OB/GYN, pulmonologists, and ophthalmology.

#### **ADDRESS**

150 Taylor Station Road, Columbus, OH 43213

#### **BUILDING SIZE**

±71,930 SF

### **PROPERTY FEATURES**

- Class "A" Medical Office Building
- ±71,930 SF, Three-Story Building
- Immediate Occupancy
- Two Passenger Elevators
- High Visibility Location
- Located Adjacent to Mt. Carmel East Medical Campus at I-270 and E. Broad Street