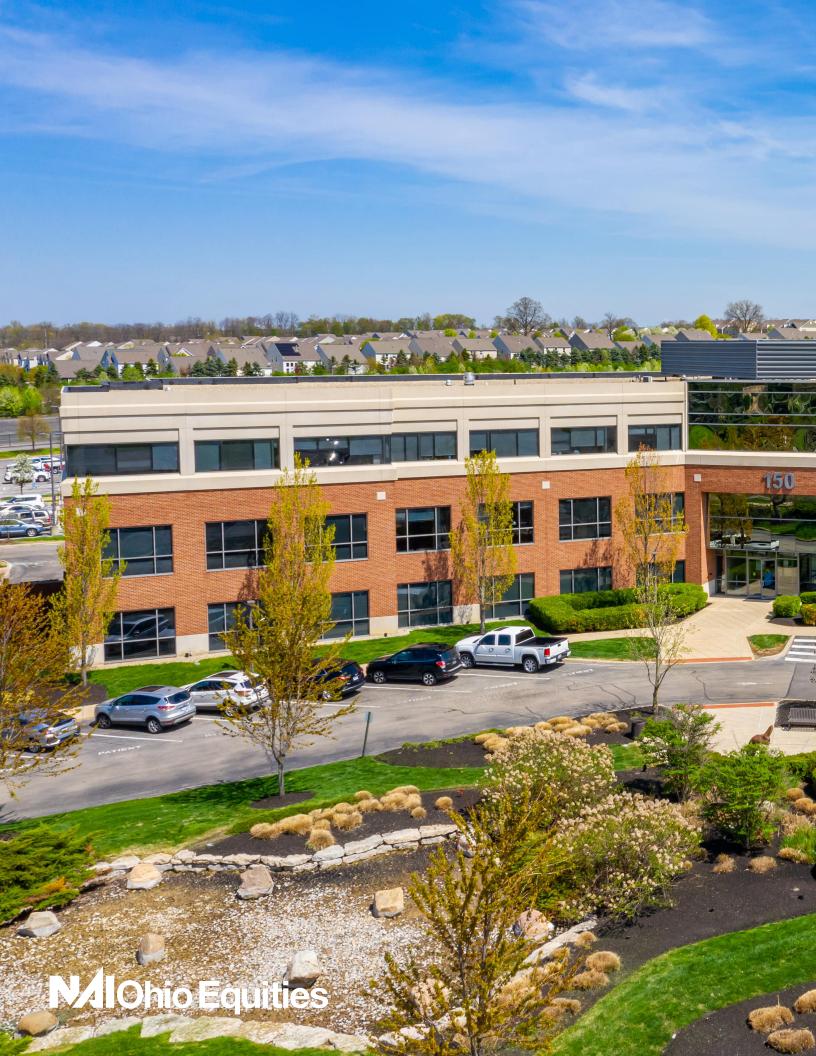

# 150 Taylor Station Road Medical Office Building

150 Taylor Station is a multi-tenant medical office building located immediately adjacent to the Mt Carmel East Hospital Campus near I-270 and E Broad St, providing tenants and patients excellent convenience and accessibility. The property features a synergistic mix of medical specialties including cardiac rehabilitation, dermatology, OB/GYN, pulmonologists, and ophthalmology.

### **PROPERTY FEATURES**

- Class "A" Medical Office Building
- ±71,930 SF, Three-Story Building
- Immediate Occupancy
- Two Passenger Elevators
- High Visibility Location
- Located Adjacent to Mt. Carmel East Medical Campus at I-270 and E. Broad Street

### EASILY ACCESSIBLE, HIGHLY VISIBLE LOCATION

The Property has excellent visibility along East Broad Street and is located adjacent to the high traffic interchange at Interstate 270 (I-270). I-270, also known as the "Outerbelt," is the beltway loop freeway surrounding Columbus and provides direct access to the entire metropolitan area. More than 200,000 cars pass the interchange on any given day.