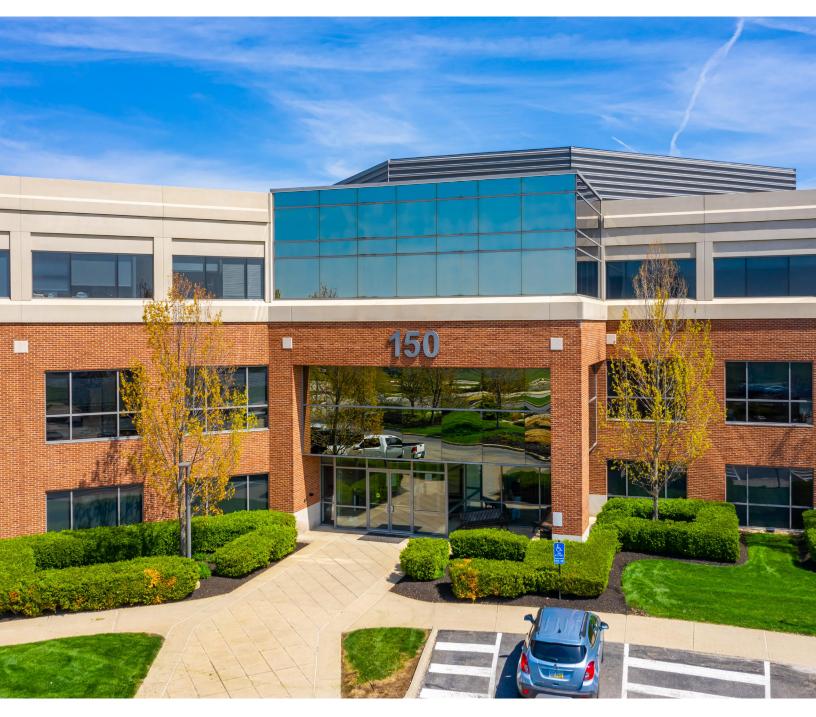

# 150 Taylor Station Road Medical Office Building

150 Taylor Station is a multi-tenant medical office building located immediately adjacent to the Mt Carmel East Hospital Campus near I-270 and E Broad St, providing tenants and patients excellent convenience and accessibility. The property features a synergistic mix of medical specialties including cardiac rehabilitation, dermatology, OB/GYN, pulmonologists, and ophthalmology.

#### **ADDRESS**

150 Taylor Station Road, Columbus, OH 43213

### **PROPERTY FEATURES**

- Class "A" Medical Office Building
- ±71,930 SF, Three-Story Building
- Immediate Occupancy
- Two Passenger Elevators
- High Visibility Location
- Located Adjacent to Mt. Carmel East Medical Campus at I-270 and E. Broad Street