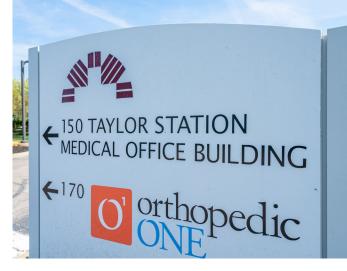

### **KEY TENANTS:**

# 150 Taylor Station Road Medical Office Building

150 Taylor Station is a multi-tenant medical office building located immediately adjacent to the Mt Carmel East Hospital Campus near I-270 and E Broad St, providing tenants and patients excellent convenience and accessibility. The property features a synergistic mix of medical specialties including cardiac rehabilitation, dermatology, OB/GYN, pulmonologists, and ophthalmology.