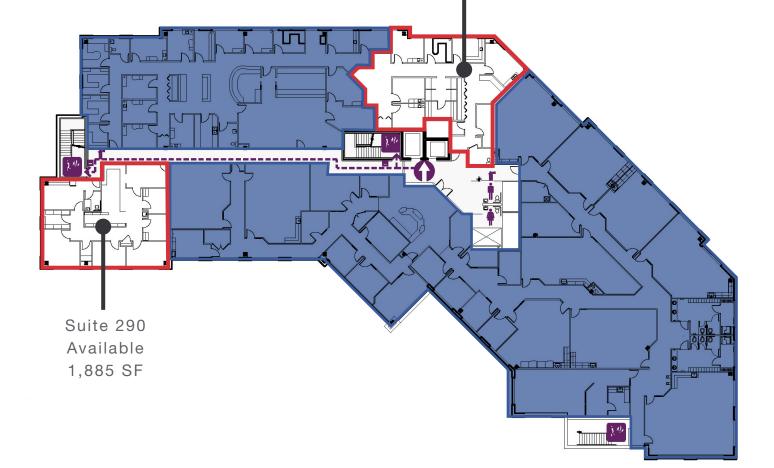

## **SECOND FLOOR**

#### **150 Taylor Station Road**

Suite 210 Available 1,778 SF

Building Owned By HEALTHCARE REALTY

### AVAILABLE SPACE

| SUITE       | SPACE USE | SQUARE FEET | AVAILABILITY |
|-------------|-----------|-------------|--------------|
| 100         | MEDICAL   | 3,675       | VACANT       |
| 150         | MEDICAL   | 5,025       | VACANT       |
| 160         | MEDICAL   | 1,292       | 60 DAYS      |
| 150+160     | MEDICAL   | 6,317       |              |
| 100+150+160 | MEDICAL   | 9,992       |              |
| 210         | MEDICAL   | 1,778       | VACANT       |
| 290         | MEDICAL   | 1,885       | VACANT       |