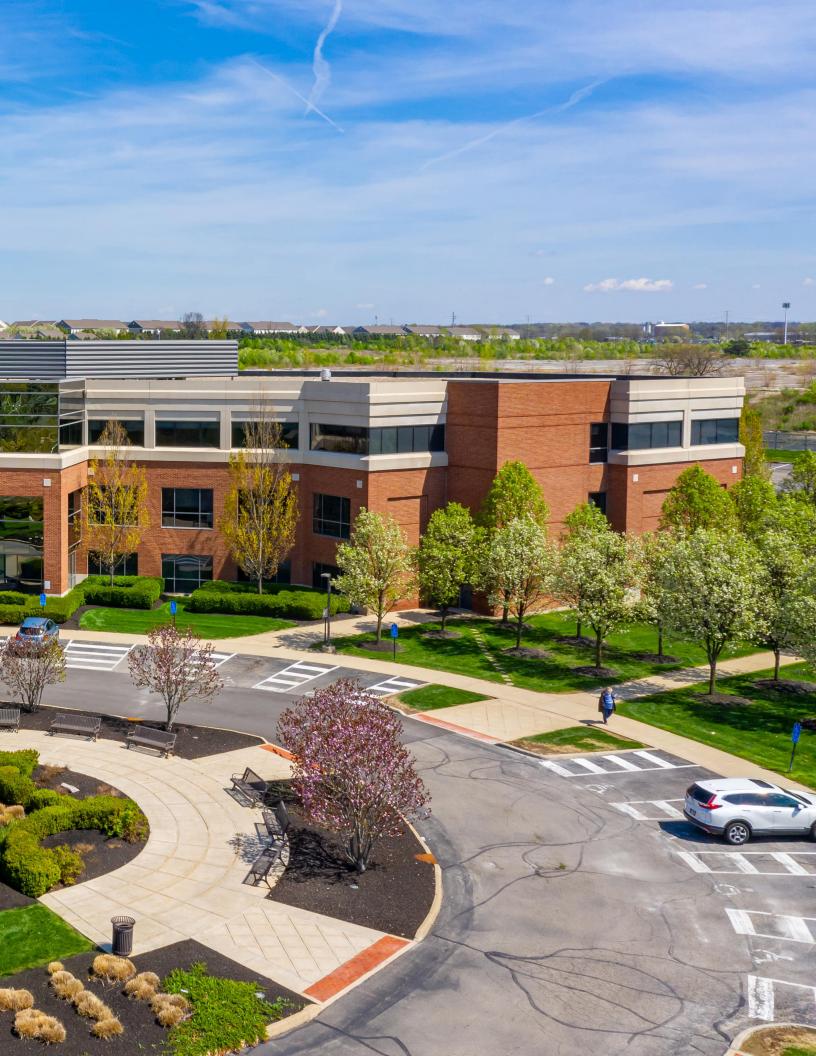

# 150 Taylor Station Road Medical Office Building

150 Taylor Station is a multi-tenant medical office building located immediately adjacent to the Mt Carmel East Hospital Campus near I-270 and E Broad St, providing tenants and patients excellent convenience and accessibility. The property features a synergistic mix of medical specialties including cardiac rehabilitation, dermatology, OB/GYN, pulmonologists, and ophthalmology.

### **PROPERTY FEATURES**

- Class "A" Medical Office Building
- ±71,930 SF, Three-Story Building
- Immediate Occupancy
- Two Passenger Elevators
- High Visibility Location
- Located Adjacent to Mt. Carmel East Medical Campus at I-270 and E. Broad Street