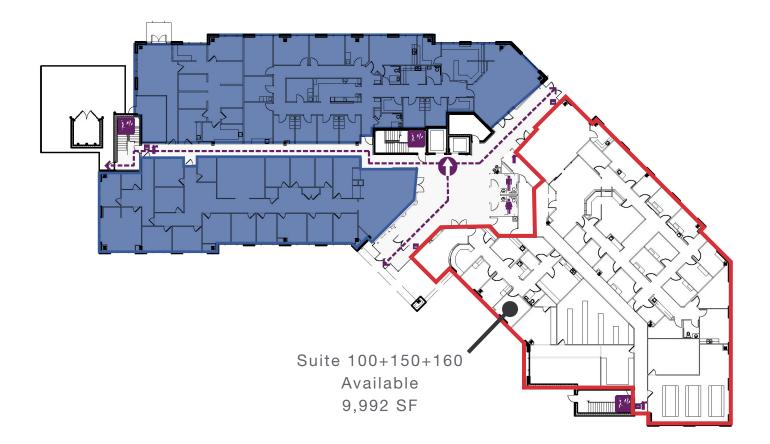

### AVAILABLE SPACE

| SUITE       | SPACE USE | SQUARE FEET | AVAILABILITY |
|-------------|-----------|-------------|--------------|
| 100         | MEDICAL   | 3,675       | VACANT       |
| 150         | MEDICAL   | 5,025       | VACANT       |
| 160         | MEDICAL   | 1,292       | 60 DAYS      |
| 150+160     | MEDICAL   | 6,317       |              |
| 100+150+160 | MEDICAL   | 9,992       |              |
| 210         | MEDICAL   | 1,778       | VACANT       |
| 290         | MEDICAL   | 1,885       | VACANT       |

## **FIRST FLOOR**

**150 Taylor Station Road** 

Building Owned By HEALTHCARE REALTY