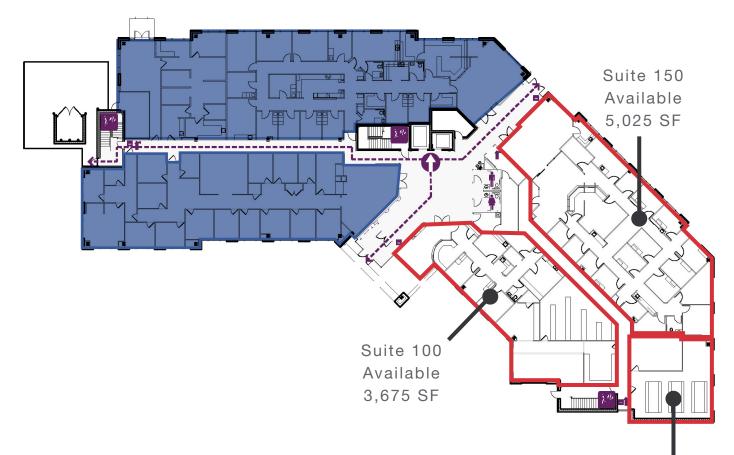

## **FIRST FLOOR**

**150 Taylor Station Road** 

Suite 160 Available 1,292 SF

Building Owned By HEALTHCARE REALTY

## **FIRST FLOOR**

**150 Taylor Station Road** 

Building Owned By HEALTHCARE REALTY

### AVAILABLE SPACE

| SUITE       | SPACE USE | SQUARE FEET | AVAILABILITY |
|-------------|-----------|-------------|--------------|
| 100         | MEDICAL   | 3,675       | VACANT       |
| 150         | MEDICAL   | 5,025       | VACANT       |
| 160         | MEDICAL   | 1,292       | 60 DAYS      |
| 150+160     | MEDICAL   | 6,317       |              |
| 100+150+160 | MEDICAL   | 9,992       |              |
| 210         | MEDICAL   | 1,778       | VACANT       |
| 290         | MEDICAL   | 1,885       | VACANT       |