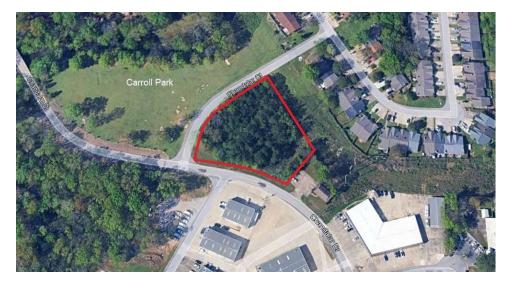

Discover an exceptional opportunity with this 1.17-acre lot at the intersection of Chandalar Drive and Chandalar Court in Pelham, AL. Zoned Office-Institutional (O-I), this property is ideal for professional, medical, or education-oriented developments. Located just 250 yards from Pelham Parkway, this lot offers excellent connectivity to the area's main commercial corridor, enhancing accessibility and visibility for your business or project. Overlooking the serene Carroll Park, this property provides a picturesque setting that balances convenience with a touch of nature—an attractive perk for clients, patients, or employees. This prime location, combined with proximity to Pelham's vibrant business community and natural park views, creates an ideal foundation for a successful, standout establishment. Don't miss the chance to secure this strategic lot in the heart of Pelham!