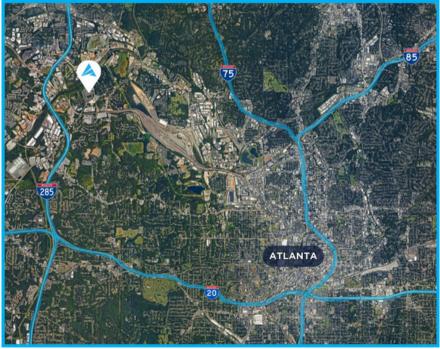

### **PROPERTY INFORMATION**

Total Size: 4,155 SF
Office: 677 SF
Warehouse: 3,478 SF

**Loading:** One (1) Oversize Dock High Door

Clear Height: 20'

Available: Immediately

**Location:** +/- 1.5 miles from I-285

+/- 4 miles from I-75 +/- 4.5 miles from I-20

+/- 17 miles from Atlanta Airport

3500 Lenox Road, Suite 1275 | Atlanta, GA 30326 | apexindustrialre.com

For more information, please contact: