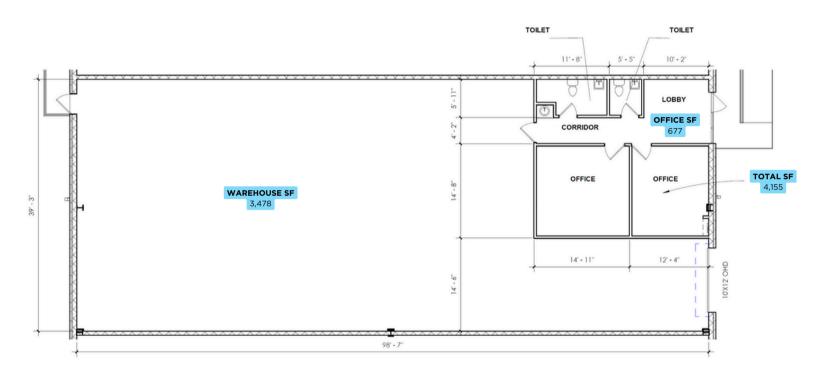

### **PROPERTY INFORMATION**

Total Size: 4,155 SF
Office: 677 SF
Warehouse: 3,478 SF

**Loading:** One (1) Oversize Dock High Door

Clear Height: 20'

Available: Immediately

**Location:** +/- 1.5 miles from I-285

# FLOOR PLAN

3500 Lenox Road, Suite 1275 | Atlanta, GA 30326 | apexindustrialre.com

For more information, please contact: