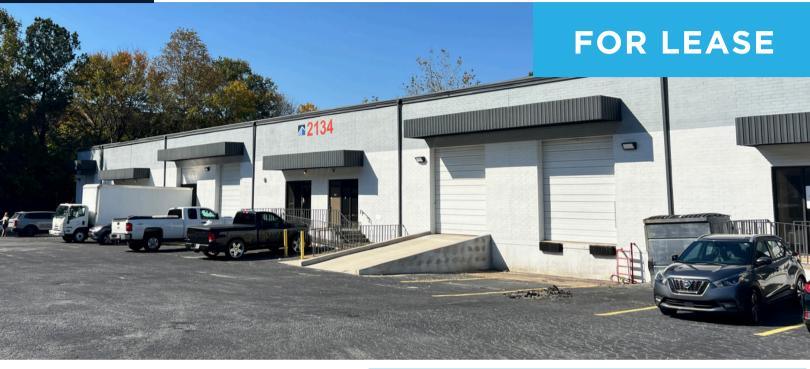

## **4,155 SF AVAILABLE NOW**

2134 James Jackson Parkway NW Suite C | Atlanta, GA 30318

### **PROPERTY INFORMATION**

Total Size: 4,155 SF
Office: 677 SF
Warehouse: 3,478 SF

**Loading:** One (1) Oversize Dock High Door

Clear Height: 20'

Available: Immediately

**Location:** +/- 1.5 miles from I-285