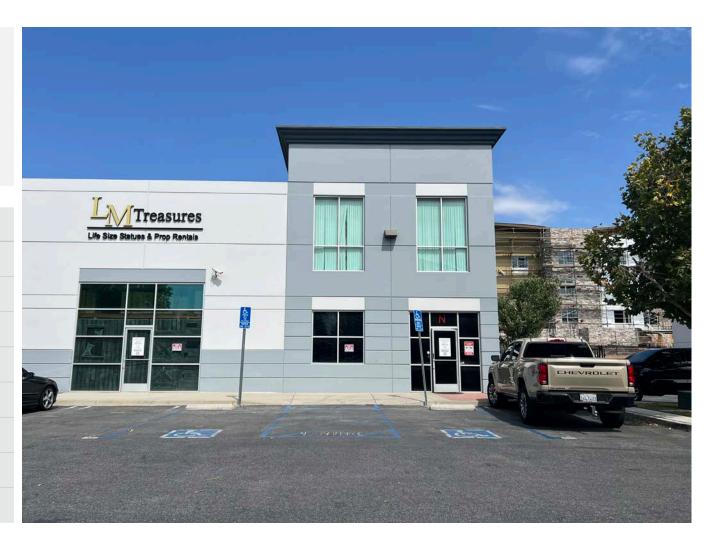

Fontana Crossings Business Park

**10557 JUNIPER AVE (UNIT N)** FONTANA, CALIFORNIA 92337

# THE OFFERING

- Part of a 5 Building, 15 Unit, & 76,753 SF Industrial Condominium Park on 4.9 Acre Site
- Built in 2006
- 2.8:1,000 SF Parking Ratio (In Common)
- Easy Access to 10 Freeway
- Ideal for Owner-Users and/or Investors

#### UNIT N

- \*5,332 SF Industrial Condominium
- ±1,100 SF 2-story office build-out

2 ground level loading

20' clear height

400 A, 277/480 V, 3P4W

0255-271-15

Skylights, shared gated yard area

Two (2) restrooms