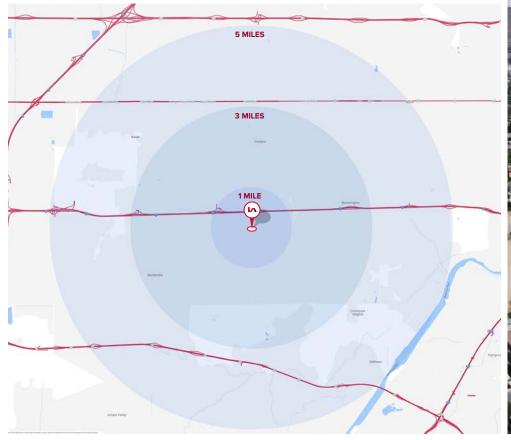

### DEMOGRAPHICS

**10557 JUNIPER AVE (UNIT N)** FONTANA, CALIFORNIA 92337

| 2024                           | 1 MILE   | 3 MILES  | 5 MILES   |
|--------------------------------|----------|----------|-----------|
| AVERAGE HOUSEHOLD INCOME (HHI) | \$97,270 | \$99,120 | \$105,173 |
| POPULATION                     | 9,806    | 120,566  | 313,651   |

Source: U.S. Census Bureau. Esri forecasts for 2022 and 2027. Esri converted Census 2010 data into 2020 geography.