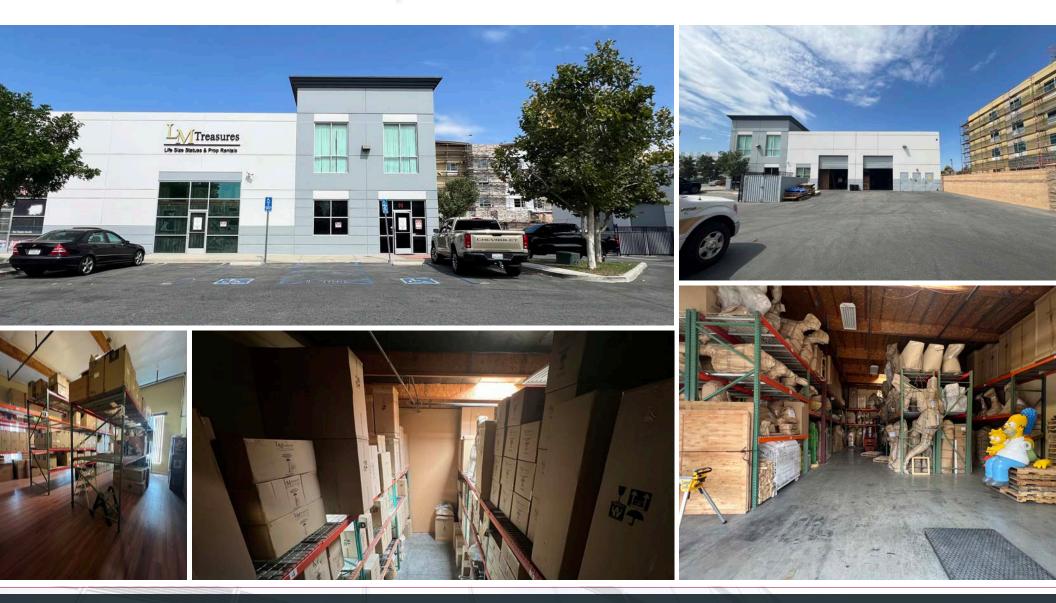

#### UNIT N

- \*5,332 SF Industrial Condominium
- ±1,100 SF 2-story office build-out

2 ground level loading

20' clear height

400 A, 277/480 V, 3P4W

0255-271-15

Skylights, shared gated yard area

Two (2) restrooms

**UNIT N** 

The information contained herein is obtained from sources believed to be reliable. However, we have not verified it and make no guarantees, warranties or representation of this property is used for example and is submitted subject to errors, omissions, change of price or conditions, and is subject to prior sale, lease or withdrawal without noti