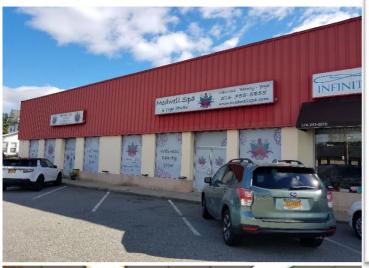

## **SITE PHOTOS**

#### 34 HEMPSTEAD TURNPIKE FARMINGDALE NY

Two (2) Retail Storefronts for lease on heavily traveled Hempstead Turnpike in Farmingdale. 1800sf - up to 4000 +/- sf (2 stores may be combined). Available in a busy shopping center that includes Dunkin Donuts, Health Spa/Yoga and a sporting goods store. Surrounded by house of worship, Farmingdale public library, Banks, Gas stations, Animal hospital, National retailers including Wendy's, Subway, Dominoes, 7-11, Verizon Wireless, Metro PCS,, Dollar Tree, Enterprise Car Rental, Diner, Wine/Liquor, Nail Salon, Grocery stores, restaurants and more! Access through front and rear of stores with full basement with high ceiling & parking for 40 + vehicles. Minutes from Expressway-Pkwy!