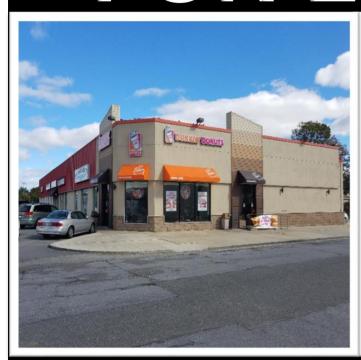

## **SITE PHOTOS**

#### 34 HEMPSTEAD TURNPIKE FARMINGDALE NY

Two (2) Retail Storefronts for lease on heavily traveled Hempstead Turnpike in Farmingdale. 1800sf - up to 4000 +/- sf (2 stores may be combined). Available in a busy shopping center that includes Dunkin Donuts, Health Spa/Yoga and a sporting goods store. Surrounded by house of worship, Farmingdale public library, Banks, Gas stations, Animal hospital, National retailers including Wendy's, Subway, Dominoes, 7-11, Verizon Wireless, Metro PCS,, Dollar Tree, Enterprise Car Rental, Diner, Wine/Liquor, Nail Salon, Grocery stores, restaurants and more! Access through front and rear of stores with full basement with high ceiling & parking for 40 + vehicles. Minutes from Expressway-Pkwy!