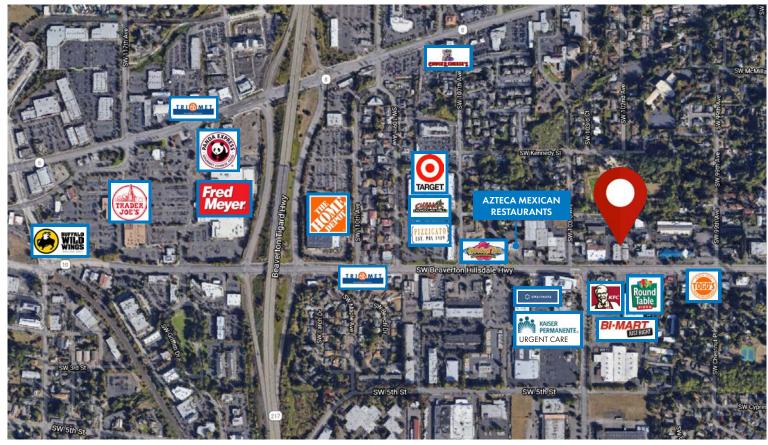

#### **FEATURES**

- Storefront signage available
- Ample on-site parking
- · High ceilings
- Sight-lines along SW Beaverton-Hillsdale Hwy with traffic counts of ± 31,212 VPD
- Easy access to Hwy 217 close to Beaverton Town Center

to his/her own satisfaction.

Information contained herein has been obtained from others and considered to be

reliable; however, a prospective purchaser or lessee is expected to verify all information

 Across the street from Kaiser Permanente Urgent Care Facility, KFC, and Bi-Mart