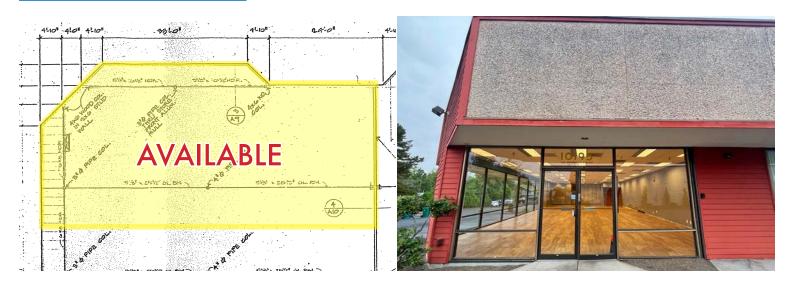

### **RETAIL SPACE AVAILABLE FOR LEASE**

#### **DETAILS**

• Lease rate: Call for details, NNN

Retail area: ± 2,100 SF

- Loading dock with roll-up door
- Two window lines for natural light

#### **FEATURES**

- Storefront signage available
- Ample on-site parking
- · High ceilings
- Sight-lines along SW Beaverton-Hillsdale Hwy with traffic counts of ± 31,212 VPD
- Easy access to Hwy 217 close to Beaverton Town Center

### BUILDING PLAN

For more information or a property tour, please contact: