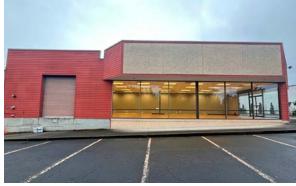

#### **DETAILS**

• Lease rate: Call for details, NNN

Retail area: ± 2,100 SF

- Loading dock with roll-up door
- Two window lines for natural light

#### **FEATURES**

- Storefront signage available
- Ample on-site parking
- · High ceilings
- Sight-lines along SW Beaverton-Hillsdale Hwy with traffic counts of ± 31,212 VPD
- Easy access to Hwy 217 close to Beaverton Town Center