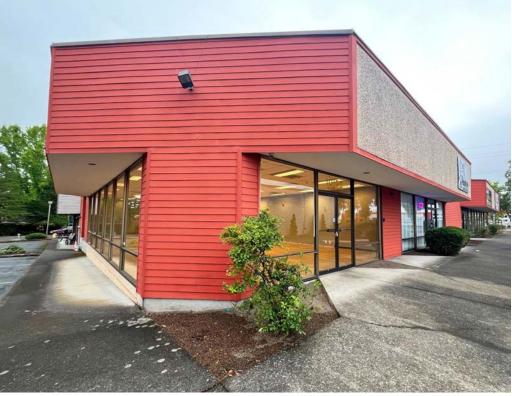

### **RETAIL SPACE AVAILABLE FOR LEASE**

#### **DETAILS**

• Lease rate: Call for details, NNN

Retail area: ± 2,100 SF

- Loading dock with roll-up door
- Two window lines for natural light

#### **FEATURES**

- Storefront signage available
- Ample on-site parking
- · High ceilings
- Sight-lines along SW Beaverton-Hillsdale Hwy with traffic counts of ± 31,212 VPD
- Easy access to Hwy 217 close to Beaverton Town Center