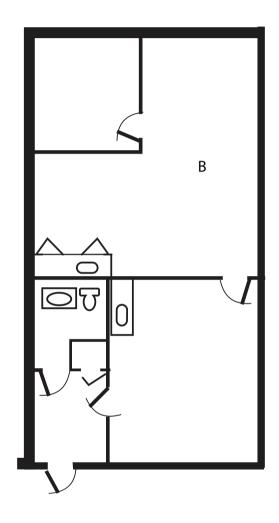

## **FOR LEASE**

915 N PLUM GROVE ROAD, SUITE B SCHAUMBURG, IL

CONTACT US TODAY:

## Andrea Hauger

847-706-7153

ahauger@owenwagener.com

Owen Wagener & Co. 941 N. Plum Grove Rd., Suite B Schaumburg, IL 60173 www.owenwagener.com

> SINGLE-STORY OFFICE





## SPECS:

- ONE PRIVATE OFFICE
- SMALL KITCHENETTE
- OFFICE SPACE IN THE HEART OF SCHAUMBURG
- EXTENSIVE WINDOW LINE
- MINUTES TO I-90 & RT. 53 INTERCHANGE
- BEAUTIFULLY LANDSCAPED OFFICE PARK

Total Building Size: 5,295 SF Space Available: 783 SF Year Built: 1985

Description: Premium Office Space

Parking: Ample

Heat: Gas Forced Air, A/C

Monthly Rent: \$978.00 Modified Gross (\$15.00/SF)

## 915 N PLUM GROVE ROAD, SUITE B SCHAUMBURG, IL

783 SF