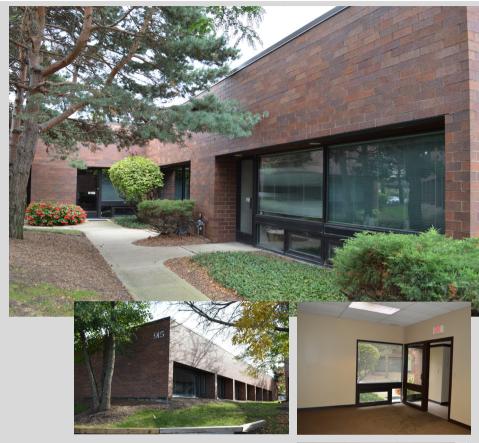

## **FOR LEASE**

915 N PLUM GROVE ROAD, SUITE B SCHAUMBURG, IL

CONTACT US TODAY:

## SPECS:

- ONE PRIVATE OFFICE
- SMALL KITCHENETTE
- OFFICE SPACE IN THE HEART OF SCHAUMBURG
- EXTENSIVE WINDOW LINE
- MINUTES TO I-90 & RT. 53 INTERCHANGE
- BEAUTIFULLY LANDSCAPED OFFICE PARK

Total Building Size: 5,295 SF Space Available: 783 SF Year Built: 1985

Description: Premium Office Space

Parking: Ample

Heat: Gas Forced Air, A/C

Monthly Rent: \$978.00 Modified Gross (\$15.00/SF)