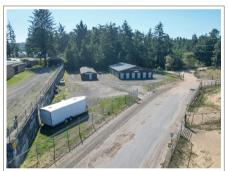

# **Features**

- Deeded Dune Access!!
- 44 Unit Mini-Storage
- Approx. 5,000 Square Feet of Building
- Subdivided into 3 distinct addresses

Randy@PacificPropertiesTeam.com 541-260-2651

## 32 Small Units: 8'x9' \$80/Month

12 Large Units: 10'x20' \$125/Month

> RV Storage Space: \$110/Month