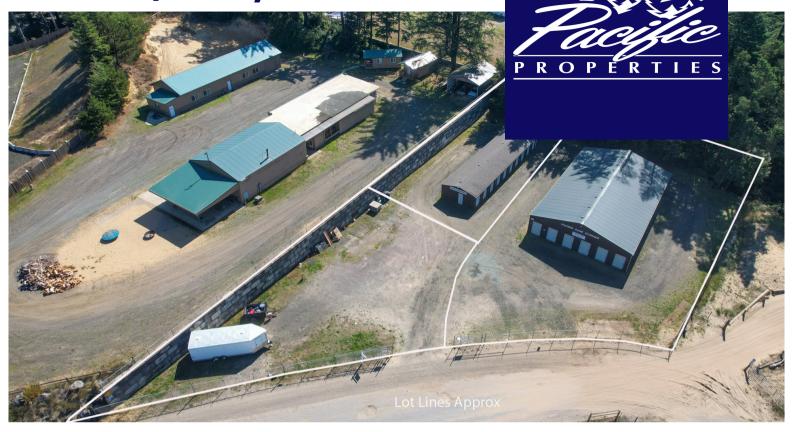

# **Features**

- Deeded Dune Access!!
- 44 Unit Mini-Storage
- Approx. 5,000 Square Feet of Building
- Subdivided into 3 distinct addresses

Randy@PacificPropertiesTeam.com 541-260-2651

## 32 Small Units: 8'x9' \$80/Month

12 Large Units: 10'x20' \$125/Month

> RV Storage Space: \$110/Month