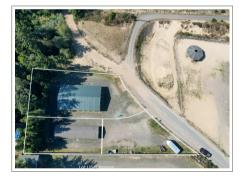

# **Features**

- Deeded Dune Access!!
- 44 Unit Mini-Storage
- Approx. 5,000 Square Feet of Building
- Subdivided into 3 distinct addresses

Randy@PacificPropertiesTeam.com 541-260-2651

## 32 Small Units: 8'x9' \$80/Month

12 Large Units: 10'x20' \$125/Month

> RV Storage Space: \$110/Month