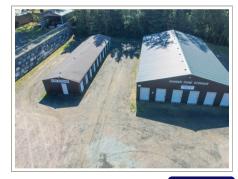

# **Features**

- Deeded Dune Access!!
- 44 Unit Mini-Storage
- Approx. 5,000 Square Feet of Building
- Subdivided into 3 distinct addresses

Randy@PacificPropertiesTeam.com 541-260-2651

## 32 Small Units: 8'x9' \$80/Month

12 Large Units: 10'x20' \$125/Month

> RV Storage Space: \$110/Month