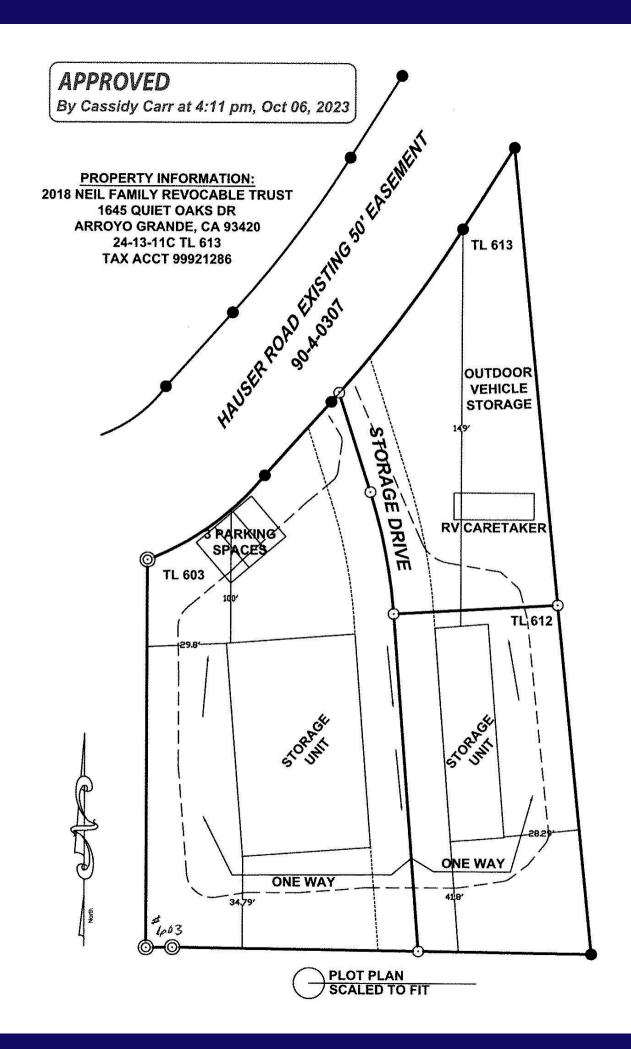

ncome   | \$ 24,1  | 02.10  |  |
| Late Fee Income | \$ 38    | 80.00  |  |
| NSF Fees        | \$       | 25.0   |  |
| Total           | \$ 24,50 | 07.10  |  |

| EXPENSES                | AMOUNT   |  |
|-------------------------|----------|--|
| Advertising             | \$ 29    |  |
| Repairs and Maintenance | \$ 300   |  |
| Management Fees         | \$ 2,448 |  |
| Insurance               | \$ 1,148 |  |
| Postage and Delivery    | \$ 58    |  |
| Total                   | \$ 4,250 |  |

| NET INCOME SUMMARY | AMOUNT       |
|--------------------|--------------|
| Income             | \$ 24,507.10 |
| Expense            | \$ (4,250.00 |
| Total Income       | \$ 20,257.10 |

## 32 Small Units: 8'x9' \$80/Month

12 Large Units: 10'x20' \$125/Month

> RV Storage Space: \$110/Month