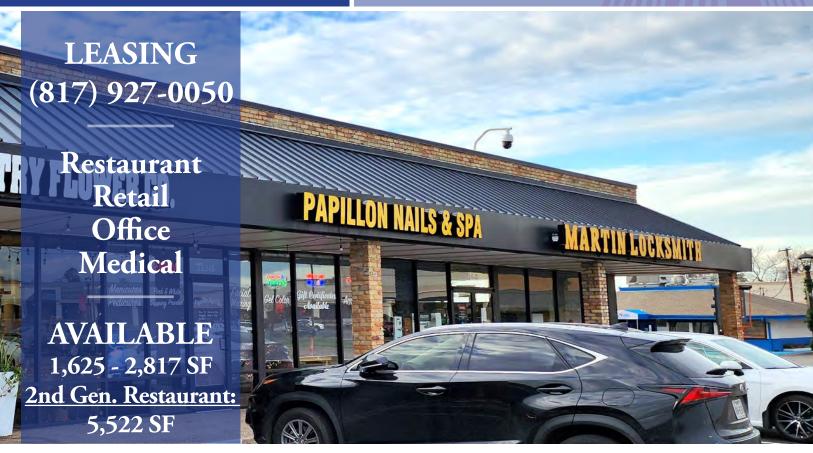

## Village Park

2220 - 2234 W Park Row Dr | Pantego TX

- 48,303 SF Center
- Tarrant County, Texas
- Renovated in 2022
- Large, LED Lit Parking Field
- 2 mi from The University of Texas Arlington

| Type        | PSF            |
|-------------|----------------|
| NNN's       | \$ 4.02        |
| Lease Rates | Call for Rates |