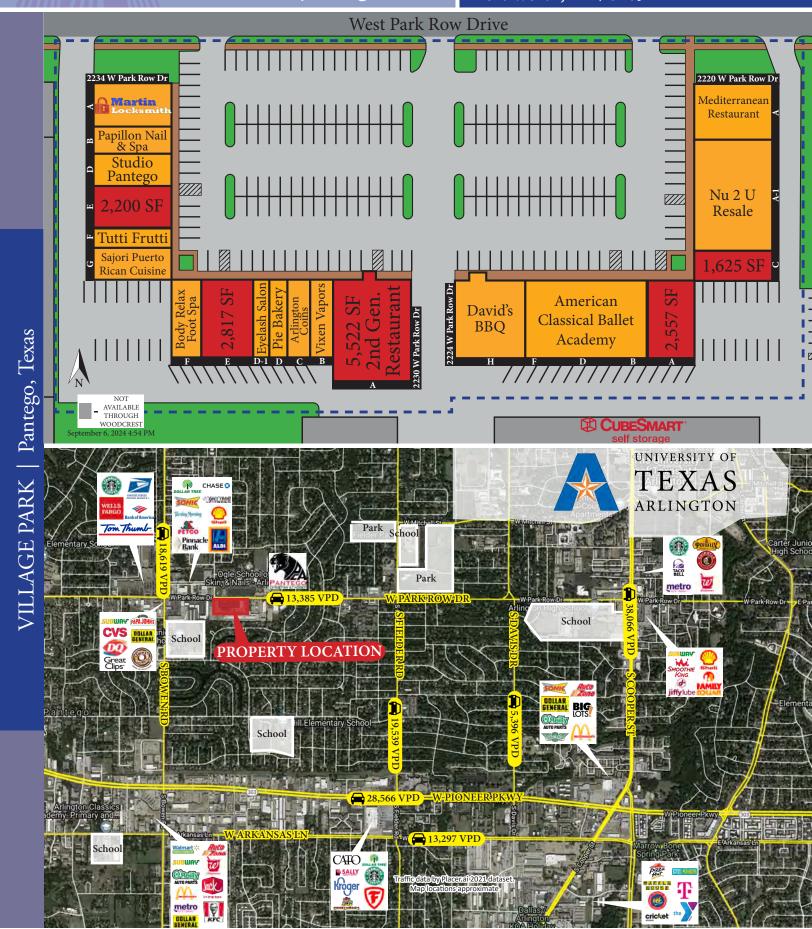

## Village Park

2220 - 2234 W Park Row Dr | Pantego TX

- 48,303 SF Center
- Tarrant County, Texas
- Renovated in 2022
- Large, LED Lit Parking Field
- 2 mi from The University of Texas Arlington

| Type        | PSF            |
|-------------|----------------|
| NNN's       | \$ 4.02        |
| Lease Rates | Call for Rates |

| Traffic Counts |            |  |  |
|----------------|------------|--|--|
| S Cooper St    | 38,066 VPD |  |  |
| W Pioneer Pkwy | 28,566 VPD |  |  |

| DAVID'S BARBECUE |
|------------------|
| DAVIDS BANDEO    |
| DANA             |