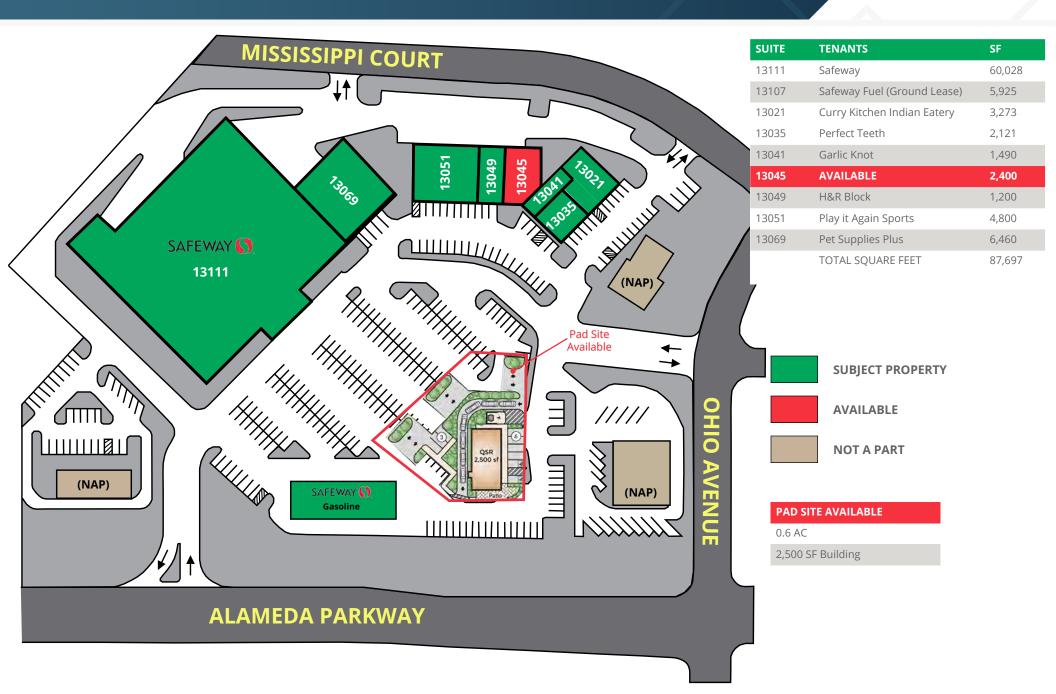

### **INLINE SPACE**

#### **AVAILABLE**

2,400 SF

## PAD AVAILABLE

0.6 AC

# Foothills Shopping Center

13049 W Alameda Parkway | Lakewood, CO 80228