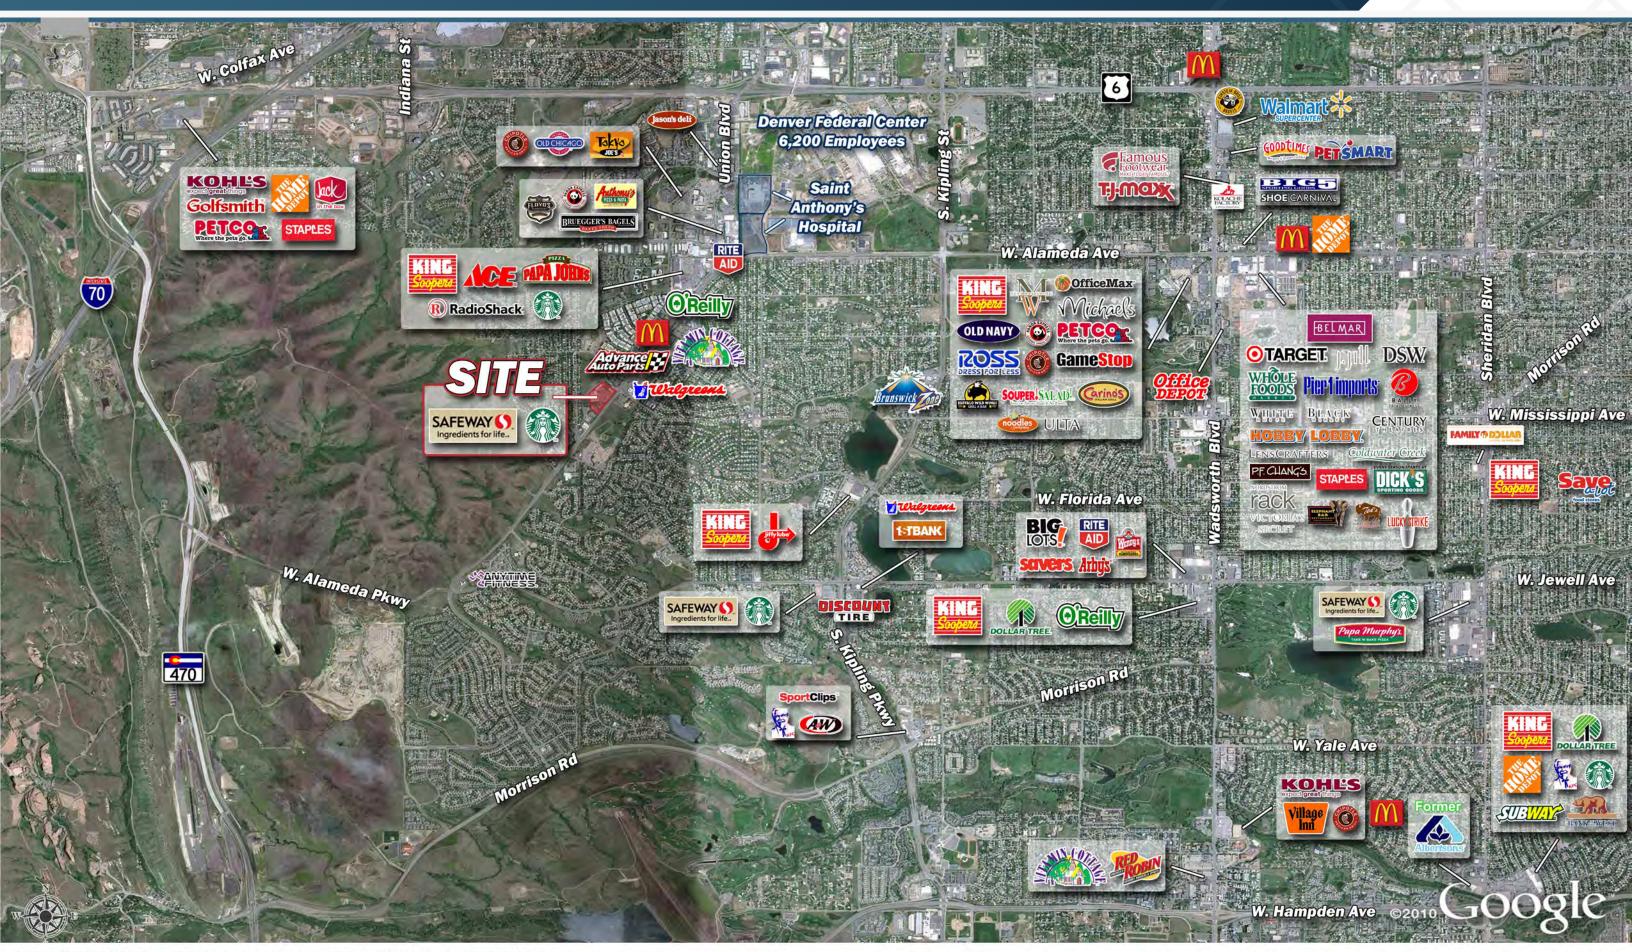

d limited retail competition
- 347 free surface parking spaces

## **TRAFFIC COUNTS**

W Alameda Pkwy 25,000 VPD Union Blvd n/o Alameda Pkwy 34,758 VPD

Source: CDOT

### **DEMOGRAPHICS**

|                           | 1 Mile    | 3 Miles   | 5 Miles   |
|---------------------------|-----------|-----------|-----------|
| Population                | 13,212    | 75,389    | 202,337   |
| Daytime Population        | 10,801    | 80,878    | 199,872   |
| Avg. Household Income     | \$115,874 | \$129,609 | \$118,567 |
| Estimated Households      | 5,817     | 31,748    | 85,057    |
| Vear: 2023   Source: Esri |           |           |           |

### CONTACT

Jack Lazzeri | 303.295.4841 | jack.lazzeri@srsre.com

# Foothills Shopping Center

13049 W Alameda Parkway | Lakewood, CO 80228









# Foothills Shopping Center

13049 W Alameda Parkway | Lakewood, CO 80228







# SRSRE.COM

#### © SRS Real Estate Partners

The information presented was obtained from sources deemed reliable; however SRS Real Estate Partners does not guarantee its completeness or accuracy.