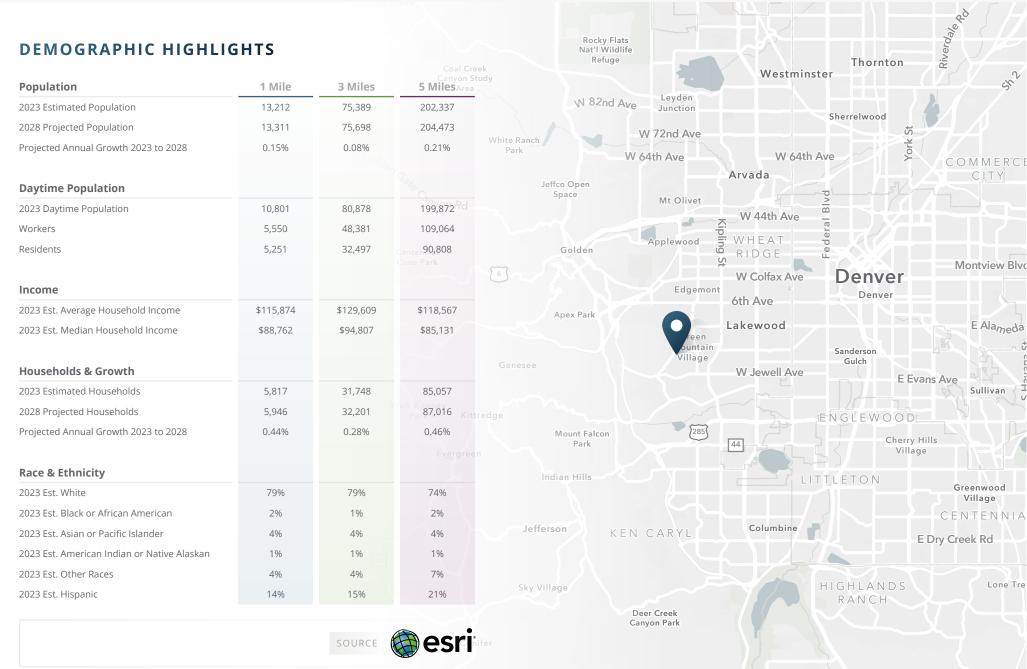

### **DEMOGRAPHICS**

|                           | 1 Mile    | 3 Miles   | 5 Miles   |
|---------------------------|-----------|-----------|-----------|
| Population                | 13,212    | 75,389    | 202,337   |
| Daytime Population        | 10,801    | 80,878    | 199,872   |
| Avg. Household Income     | \$115,874 | \$129,609 | \$118,567 |
| Estimated Households      | 5,817     | 31,748    | 85,057    |
| Vear: 2023   Source: Esri |           |           |           |