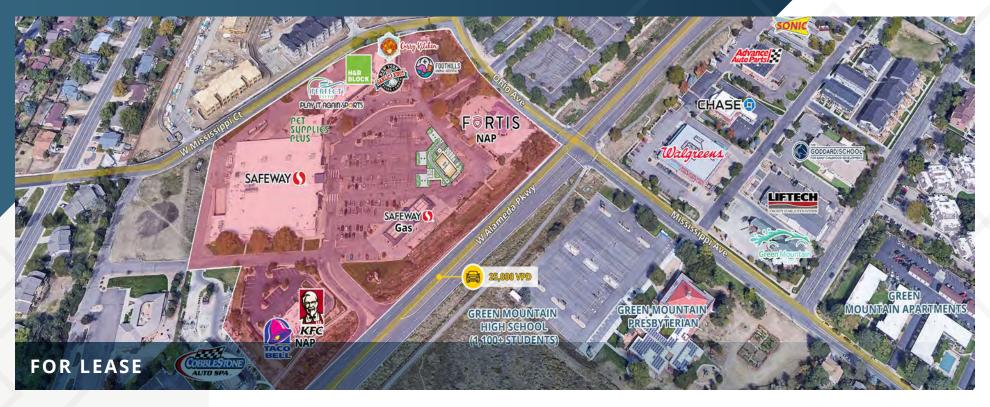

# Foothills Shopping Center

13049 W Alameda Parkway | Lakewood, CO 80228

## **ABOUT THE PROPERTY**

- Last space remaining!
- Safeway just celebrated a Grand Reopening after completing a full remodel
- Brand new parking lot resurfaced
- Drive-thru pad opportunity
- Very strong demographics and limited retail competition
- 347 free surface parking spaces

## **TRAFFIC COUNTS**

W Alameda Pkwy 25,000 VPD Union Blvd n/o Alameda Pkwy 34,758 VPD

Source: CDOT