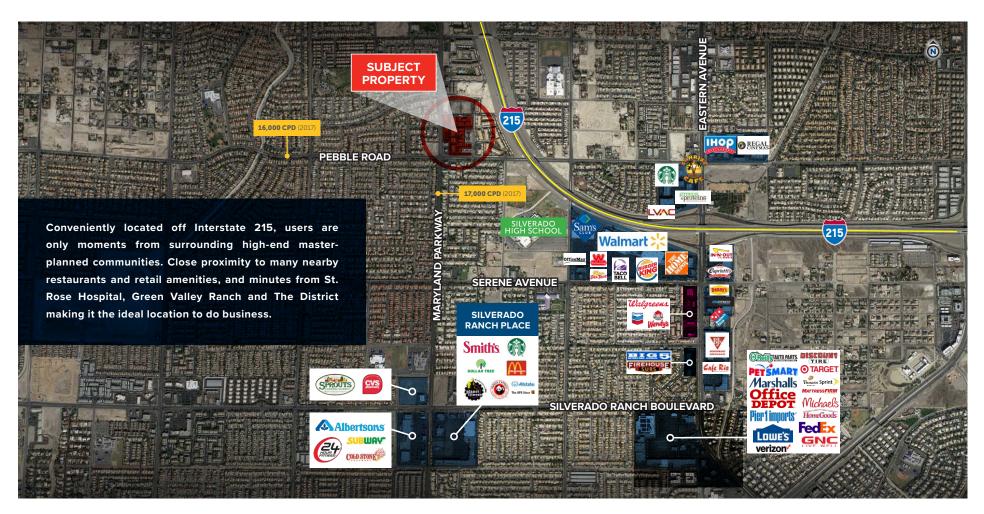

# **SCOTTSDALE PLAZA**

NEC MARYLAND & EAST PEBBLE ROAD, LAS VEGAS, NV 89123

SCOTTSDALE PLAZA IS LOCATED ON THE NORTHEAST CORNER OF SOUTH MARYLAND PARKWAY AND EAST PEBBLE ROAD, LESS THAN ONE MILE FROM THE I-215 BELTWAY IN THE SILVERADO RANCH SUBMARKET.