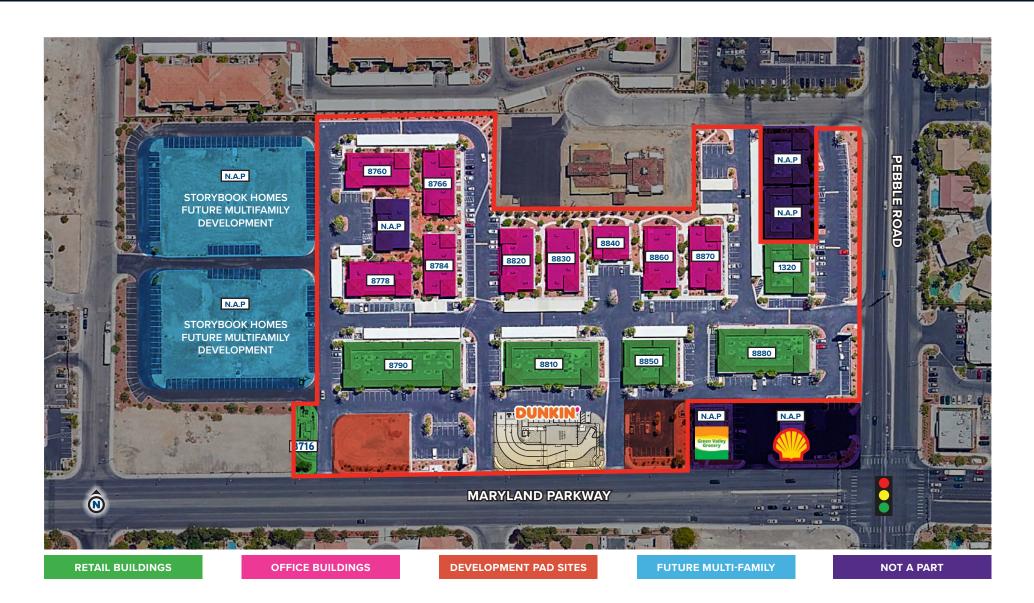

## **EXECUTIVE OFFICE SUITE FEATURES**

- Available from ±138 SF to ±1,600 SF
- Turn-key offices available for immediate occupancy
- Two (2) free conference rooms access with free WiFi Security
- On-Site Property Management
- Lease rate includes" Rent, CAM's, Utilities, HVAC Service & Repair, and 5-day Janitorial Services in the common areas.
- Tenant responsible for phone, internet, and janitorial inside their suite