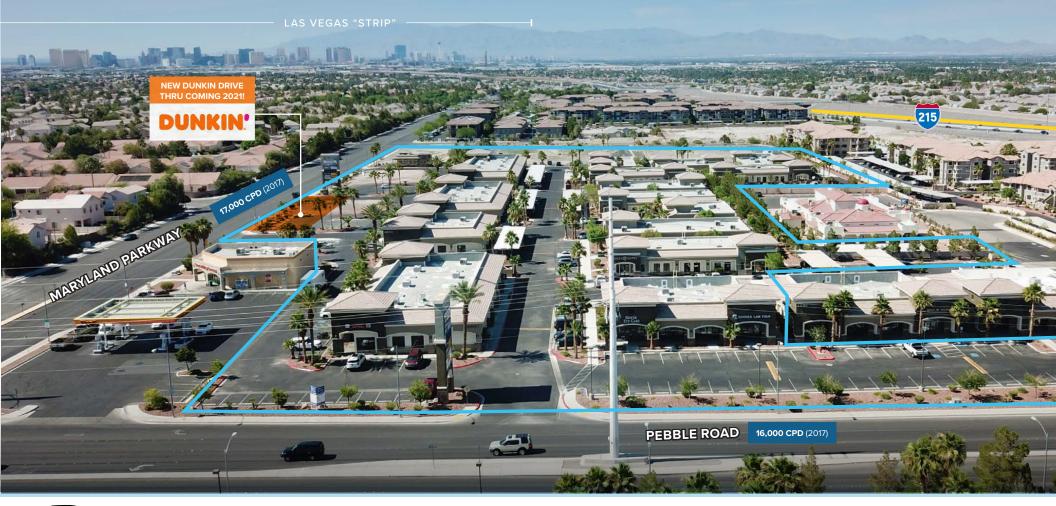

# **SCOTTSDALE PLAZA**

NEC MARYLAND & EAST PEBBLE ROAD, LAS VEGAS, NV 89123

SCOTTSDALE PLAZA IS LOCATED ON THE NORTHEAST CORNER OF SOUTH MARYLAND PARKWAY AND EAST PEBBLE ROAD, LESS THAN ONE MILE FROM THE I-215 BELTWAY IN THE SILVERADO RANCH SUBMARKET.