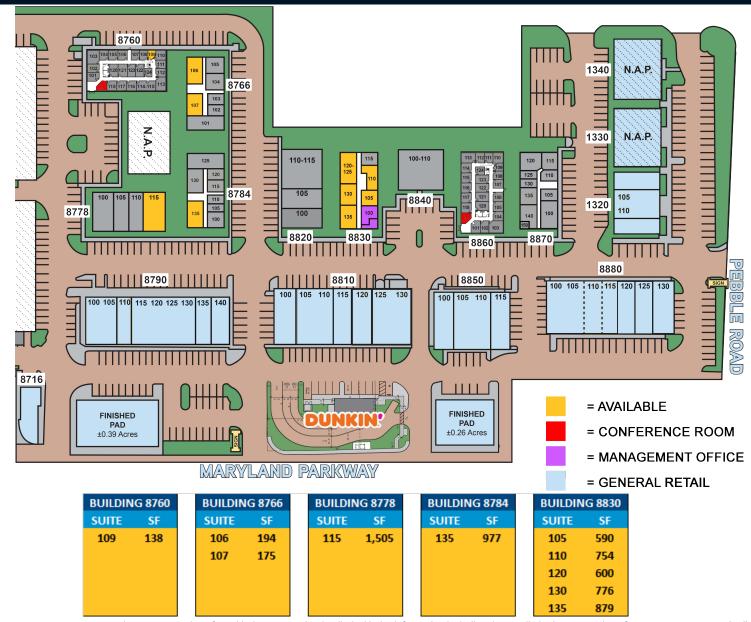

## **EXECUTIVE OFFICE SUITE FEATURES**

- Available from ±138 SF to ±1,600 SF
- Turn-key offices available for immediate occupancy
- Two (2) free conference rooms access with free WiFi Security
- On-Site Property Management
- Lease rate includes" Rent, CAM's, Utilities, HVAC Service & Repair, and 5-day Janitorial Services in the common areas.
- Tenant responsible for phone, internet, and janitorial inside their suite