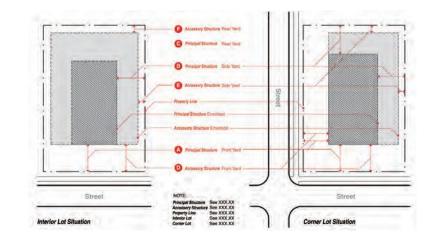

## LOT DIMENSIONS STANDARDS

| LOT SIZE                 | 5,000 sf | YARD SETBACK                          |       |  |
|--------------------------|----------|---------------------------------------|-------|--|
| LOT WIDTH                |          | Front Yard, on Local/Collector Street | 10 ft |  |
| at Building Setback Line | 50 ft    | Front Yard, on Arterial Street        | 10 ft |  |
| at Street Line           |          | B Side Yard                           | 5 ft  |  |
| HEIGHT                   |          | C Rear Yard                           | 10 ft |  |
| Principal Structure      | 50       |                                       |       |  |
| Accessory Structure      |          |                                       |       |  |
| COVERAGE                 |          |                                       |       |  |
| Building                 |          |                                       |       |  |
| Impervious Surface       | 60%      |                                       |       |  |

## **PREFERRED LOT CONFIGURATIONS**

P = Permitted Use by Right C = Conditional Use SE = Use by Special Exception