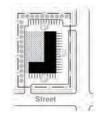

## LOT DIMENSIONS STANDARDS

| LOT SIZE                 | 5,000 sf | YARD SETBACK                          |       |  |
|--------------------------|----------|---------------------------------------|-------|--|
| LOT WIDTH                |          | Front Yard, on Local/Collector Street | 10 ft |  |
| at Building Setback Line | 50 ft    | Front Yard, on Arterial Street        | 10 ft |  |
| at Street Line           |          | B Side Yard                           | 5 ft  |  |
| HEIGHT                   |          | C Rear Yard                           | 10 ft |  |
| Principal Structure      | 50       |                                       |       |  |
| Accessory Structure      |          |                                       |       |  |
| COVERAGE                 |          |                                       |       |  |
| Building                 |          |                                       |       |  |
| Impervious Surface       | 60%      |                                       |       |  |

## **PREFERRED LOT CONFIGURATIONS**

P = Permitted Use by Right C = Conditional Use SE = Use by Special Exception