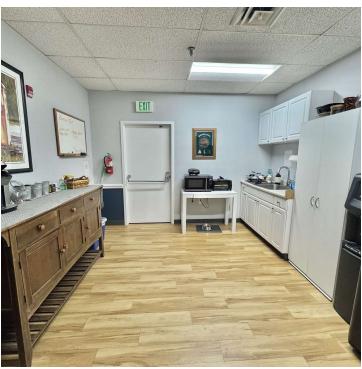

### **PROPERTY OVERVIEW**

Explore a modern, customizable office space for lease at 8725 Loch Raven Blvd, Towson, MD, 21286. With ample parking, high-speed internet, and versatile meeting spaces, this property is designed to meet your business needs with professionalism and efficiency.

#### **AVAILABLE SPACES**

| SUITE                 | TENANT    | SIZE (SF) | LEASE TYPE     | LEASE RATE    |
|-----------------------|-----------|-----------|----------------|---------------|
| 2nd Floor - Suite 201 | Available | 5,000 SF  | Modified Gross | \$12.00 SF/yr |
| 2nd Floor - Suite 202 | Available | 7,715 SF  | Modified Gross | \$12.00 SF/yr |