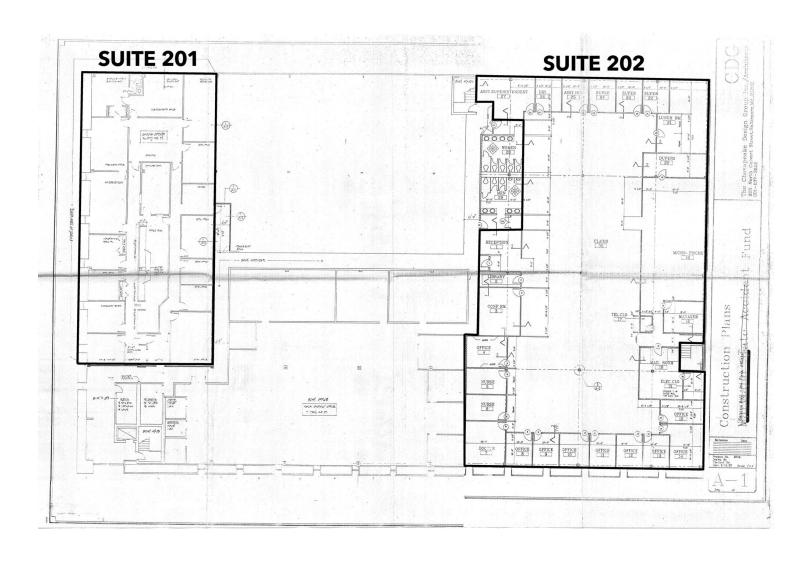

#### **AVAILABLE SPACES**

| SUITE                 | TENANT    | SIZE (SF) | LEASE TYPE     | LEASE RATE    |
|-----------------------|-----------|-----------|----------------|---------------|
| 2nd Floor - Suite 201 | Available | 5,000 SF  | Modified Gross | \$12.00 SF/yr |
| 2nd Floor - Suite 202 | Available | 7,715 SF  | Modified Gross | \$12.00 SF/yr |