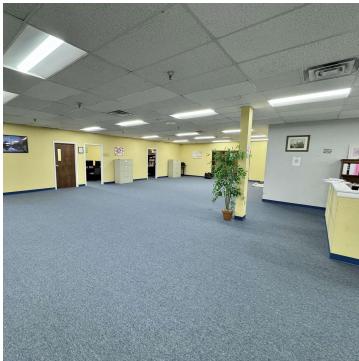

### **PROPERTY OVERVIEW**

Explore a modern, customizable office space for lease at 8725 Loch Raven Blvd, Towson, MD, 21286. With ample parking, high-speed internet, and versatile meeting spaces, this property is designed to meet your business needs with professionalism and efficiency.

#### **AVAILABLE SPACES**

| SUITE                 | TENANT    | SIZE (SF) | LEASE TYPE     | LEASE RATE    |
|-----------------------|-----------|-----------|----------------|---------------|
| 2nd Floor - Suite 201 | Available | 5,000 SF  | Modified Gross | \$12.00 SF/yr |
| 2nd Floor - Suite 202 | Available | 7,715 SF  | Modified Gross | \$12.00 SF/yr |