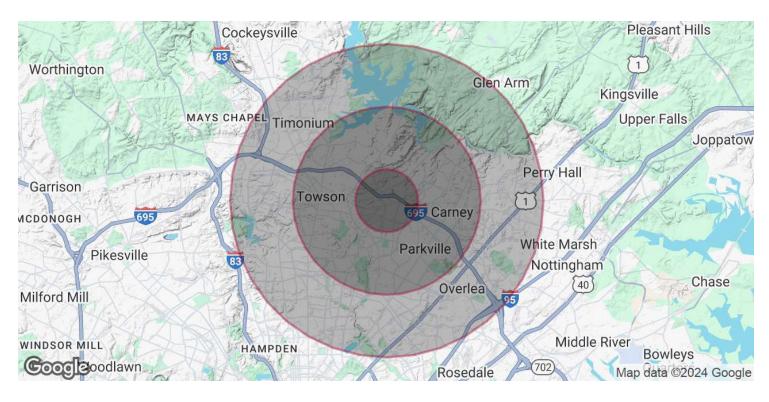

in

Towson, MD 21286

Available: 5,000 - 7,715 SF

| POPULATION                              | 1 MILE              | 3 MILES               | 5 MILES                |
|-----------------------------------------|---------------------|-----------------------|------------------------|
| Total Population                        | 14,059              | 127,035               | 305,978                |
| Average Age                             | 40                  | 40                    | 41                     |
| Average Age (Male)                      | 38                  | 39                    | 39                     |
| Average Age (Female)                    | 41                  | 42                    | 42                     |
|                                         |                     |                       |                        |
|                                         |                     |                       |                        |
| HOUSEHOLDS & INCOME                     | 1 MILE              | 3 MILES               | 5 MILES                |
| HOUSEHOLDS & INCOME Total Households    | <b>1 MILE</b> 5,631 | <b>3 MILES</b> 51,496 | <b>5 MILES</b> 120,585 |
|                                         |                     |                       |                        |
| Total Households                        | 5,631               | 51,496                | 120,585                |
| Total Households<br># of Persons per HH | 5,631<br>2.5        | 51,496<br>2.5         | 120,585<br>2.5         |

Demographics data derived from AlphaMap

**Ben Brooks Senior Associate** 443.741.4053

bbrooks@lee-associates.com

All information furnished regarding property for sale, rental or financing is from sources deemed reliable, but no warranty or representation is made to the accuracy thereof and same is submitted to errors, omissions, change of price, rental or other conditions prior to sale, lease or financing or withdrawal without notice. No liability of any kind is to be imposed on the broker