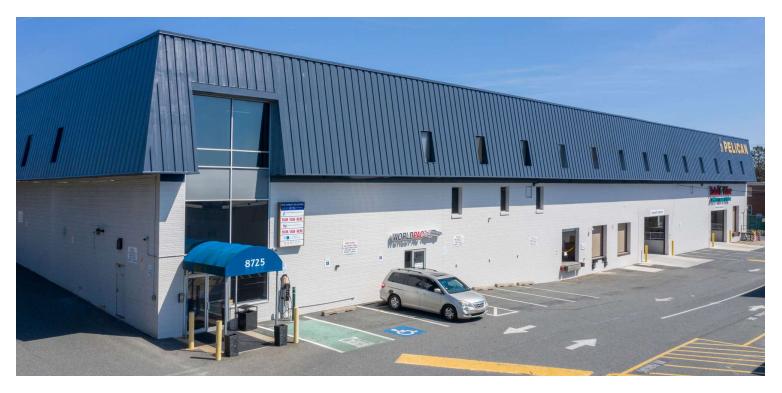

Towson, MD 21286

Available: 5,000 - 7,715 SF

### **PROPERTY OVERVIEW**

Explore a modern, customizable office space for lease at 8725 Loch Raven Blvd, Towson, MD, 21286. With ample parking, high-speed internet, and versatile meeting spaces, this property is designed to meet your business needs with professionalism and efficiency.