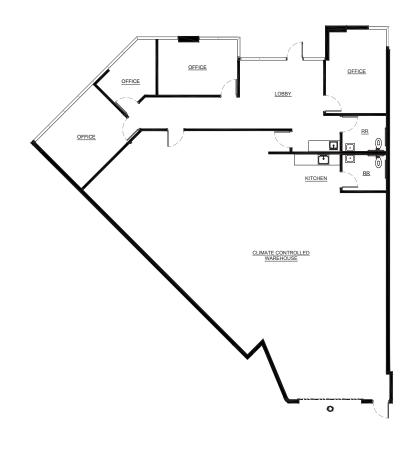

#### BLDG. 1489 / SUITE 133

- 3,352 SF
- \$1.67/SF + EST. NNN

\*Proposed floor plan

Climate Controlled Warehouse