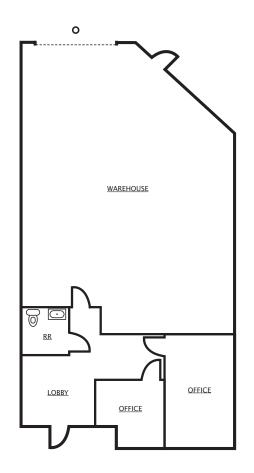

#### BLDG. 1485 / SUITE 114

- 1,695 SF
- \$1.67/SF + EST. NNN .

\*Proposed floor plan

Warehouse