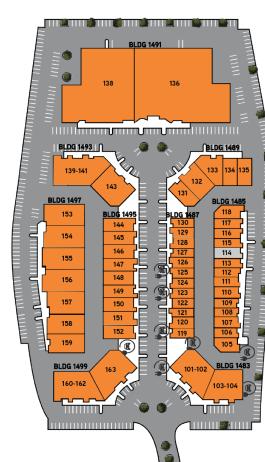

NNN | April 1, 2025 |
| 1489     | 133   | 3,352    | Climate Controlled<br>Warehouse | \$1.67/SF + NNN | April 1, 2025 |
| 1499     | 163   | 5,928    | Warehouse                       | \$1.59/SF + NNN | NOW           |
|          |       |          |                                 |                 |               |

#### FOR MORE INFORMATION:

Conor Boyle +1 760 458 5739 conor.boyle@cushwake.com Lic. No. 01813305

Joe Crotty +1 760 473 1811 joe.crotty@cushwake.com Lic. No. 01369821

Tyler Stemley +1 760 908 4270 tyler.stemley@cushwake.com Lic. No. 02003867

Carson Odabashian +1 760 431 3836 carson.odabashian@cushwake.com Lic. No. 02207230

Cushman & Wakefield 12830 El Camino Real, Suite 100 San Diego, CA 92130 | USA cushmanwakefield.com





Est. NNN: \$0.52/SF

### **FLOOR PLAN**





#### BLDG. 1485 / SUITE 114

- 1,695 SF
- \$1.67/SF + EST. NNN .

\*Proposed floor plan

Warehouse

#### SITE KEY PLAN





#### FOR MORE INFORMATION:





#### **FLOOR PLAN**



#### SITE KEY PLAN



#### BLDG. 1489 / SUITE 131

- 2,421 SF
- \$1.67/SF + EST. NNN

\*Proposed floor plan

• Warehouse

1493

#### FOR MORE INFORMATION:

Conor Boyle +1 760 458 5739 conor.boyle@cushwake.com *Lic. No. 01813305* 

oe Crotty -1 760 473 1811 oe.crotty@cushwake.com .ic. No. 01369821

Tyler Stemley +1 760 908 4270 tyler.stemley@cushwake.com *Lic. No. 02003867* 

Carson Odabashian +1 760 431 3836 carson.odabashian@cushwake.com Lic. No. 02207230

Cushman & Wakefield 12830 El Camino Real, Suite 100 San Diego, CA 92130 | USA cushmanwakefield.com

### CUSHMAN & WAKEFIELD



### **FLOOR PLAN**



#### SIT