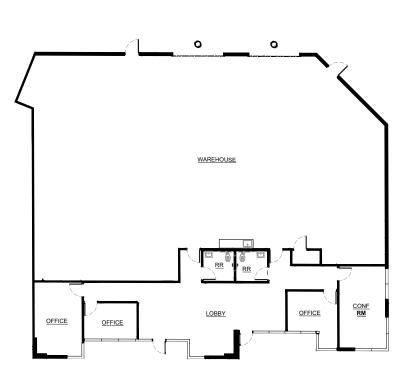

#### BLDG. 1485 / SUITE 114

- 1,695 SF
- \$1.67/SF + EST. NNN .

\*Proposed floor plan

Warehouse