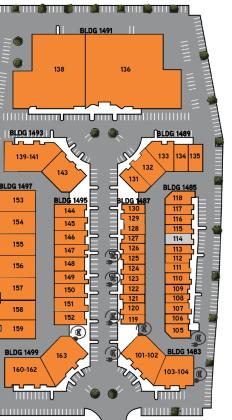

### SITE PLAN

| BUILDING | SUITE | TOTAL SF | ТҮРЕ                            | RATE            | AVAILABILITY  |
|----------|-------|----------|---------------------------------|-----------------|---------------|
| 1485     | 114   | 1,695    | Warehouse                       | \$1.67/SF + NNN | April 1, 2025 |
| 1489     | 131   | 2,421    | Warehouse                       | \$1.67/SF + NNN | April 1, 2025 |
| 1489     | 133   | 3,352    | Climate Controlled<br>Warehouse | \$1.67/SF + NNN | April 1, 2025 |
| 1499     | 163   | 5,928    | Warehouse                       | \$1.59/SF + NNN | NOW           |
|          |       |          |                                 |                 |               |

#### SITE KEY PLAN