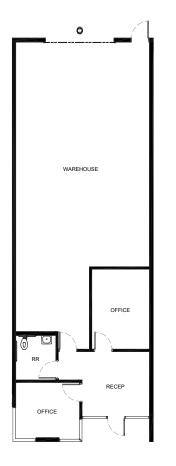

#### BLDG. 1485 / SUITE 114

- 1,695 SF
- \$1.67/SF + EST. NNN .

\*Proposed floor plan

Warehouse