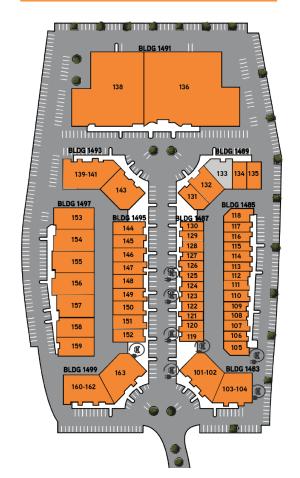

### SITE PLAN

| BUILDING | SUITE | TOTAL SF | ТҮРЕ                            | RATE            | AVAILABILITY  |
|----------|-------|----------|---------------------------------|-----------------|---------------|
| 1485     | 114   | 1,695    | Warehouse                       | \$1.67/SF + NNN | April 1, 2025 |
| 1489     | 131   | 2,421    | Warehouse                       | \$1.67/SF + NNN | April 1, 2025 |
| 1489     | 133   | 3,352    | Climate Controlled<br>Warehouse | \$1.67/SF + NNN | April 1, 2025 |
| 1499     | 163   | 5,928    | Warehouse                       | \$1.59/SF + NNN | NOW           |
|          |       |          |                                 |                 |               |