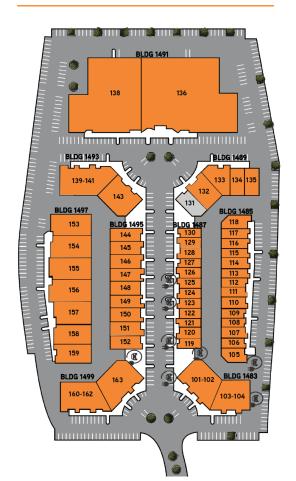

### SITE PLAN

| BUILDING | SUITE | TOTAL SF | ТҮРЕ                            | RATE            | AVAILABILITY  |
|----------|-------|----------|---------------------------------|-----------------|---------------|
| 1485     | 114   | 1,695    | Warehouse                       | \$1.67/SF + NNN | April 1, 2025 |
| 1489     | 131   | 2,421    | Warehouse                       | \$1.67/SF + NNN | April 1, 2025 |
| 1489     | 133   | 3,352    | Climate Controlled<br>Warehouse | \$1.67/SF + NNN | April 1, 2025 |
| 1499     | 163   | 5,928    | Warehouse                       | \$1.59/SF + NNN | NOW           |
|          |       |          |                                 |                 |               |

#### SITE KEY PLAN