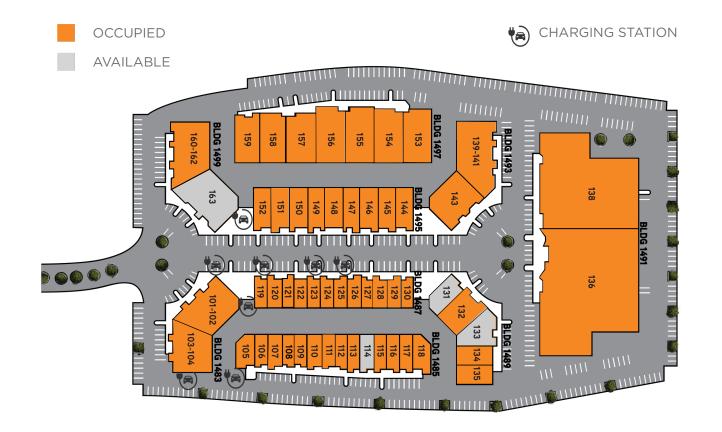

### SITE PLAN

| BUILDING | SUITE | TOTAL SF | ТҮРЕ                            | RATE            | AVAILABILITY  |
|----------|-------|----------|---------------------------------|-----------------|---------------|
| 1485     | 114   | 1,695    | Warehouse                       | \$1.67/SF + NNN | April 1, 2025 |
| 1489     | 131   | 2,421    | Warehouse                       | \$1.67/SF + NNN | April 1, 2025 |
| 1489     | 133   | 3,352    | Climate Controlled<br>Warehouse | \$1.67/SF + NNN | April 1, 2025 |
| 1499     | 163   | 5,928    | Warehouse                       | \$1.59/SF + NNN | NOW           |
|          |       |          |                                 |                 |               |