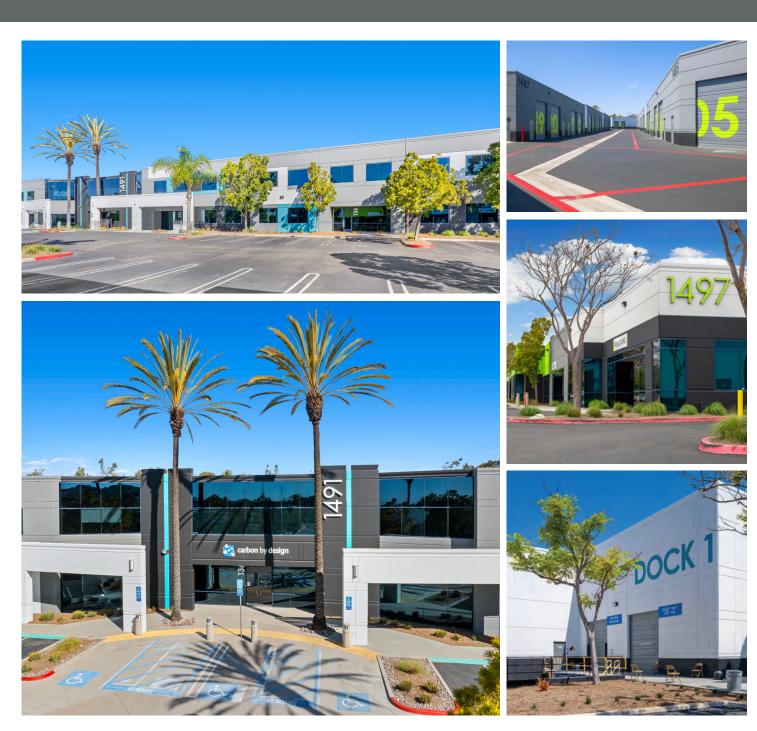

#### 1483-1499 POINSETTIA AVENUE // VISTA, CA // 92081

### **PROPERTY FEATURES**

- » Move-in ready industrial/flex units with high-quality office build-out
- » Within walking distance of numerous amenities and trails
- » Strategically located on the border of Vista and Carlsbad
- » 8 EV Charging Stations
- » Loading: 14' oversized roll up doors
- » Power superior power in incubation suites
- » Parking 3.0/1,000 SF
- » Warehouse: 16'-18' ceiling heights, fully sprinklered
- » High-image finishes to enhance brand identity