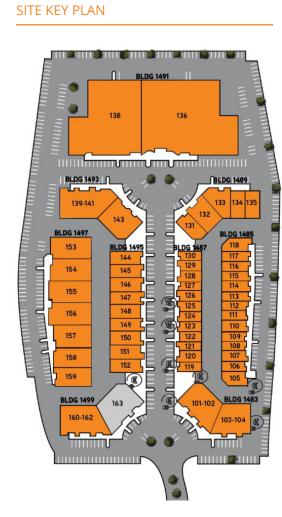

### SITE PLAN

| BUILDING | SUITE | TOTAL SF | ТҮРЕ                            | RATE            | AVAILABILITY  |
|----------|-------|----------|---------------------------------|-----------------|---------------|
| 1485     | 114   | 1,695    | Warehouse                       | \$1.67/SF + NNN | April 1, 2025 |
| 1489     | 131   | 2,421    | Warehouse                       | \$1.67/SF + NNN | April 1, 2025 |
| 1489     | 133   | 3,352    | Climate Controlled<br>Warehouse | \$1.67/SF + NNN | April 1, 2025 |
| 1499     | 163   | 5,928    | Warehouse                       | \$1.59/SF + NNN | NOW           |
|          |       |          |                                 |                 |               |

#### SITE KEY PLAN