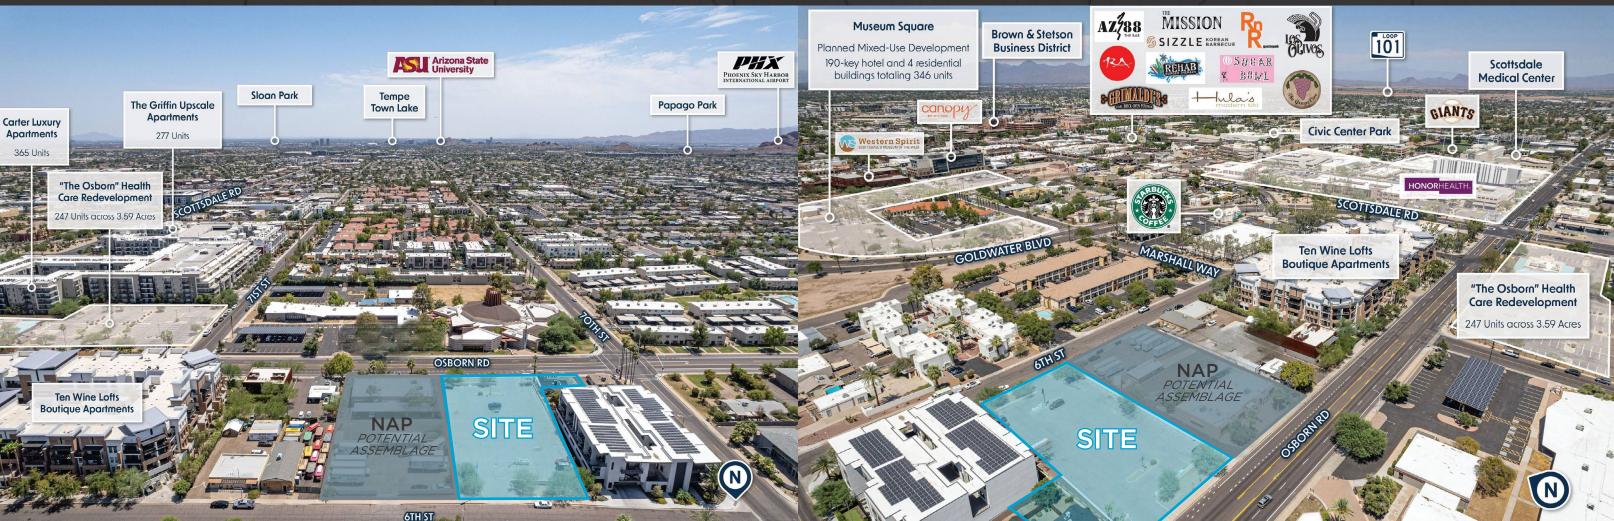

## PROPERTY DETAILS

SALE PRICE: **PROPERTY TYPE:** SO SO Call for Pricing Land **PARCEL:**  $\mathbf{G}$ LOT SIZE: 130-13-064 Ð ±37,414 SF 130-03-068 **ZONING:** LOCATED IN:  $\otimes$ C-3 Opportunity Zone Arizona State Sloan Park Tempe The Griffin Upscale Papago Park **Town Lake Apartments** 277 Unit

## **PROPERTY HIGHLIGHTS**

- Located just down the street from the Valley HO hotel, Project, in Opportunity Zone.
- Proximity to Major Attractions: Just steps away from high-end grocery stores such as Whole Foods and Sprouts, ensuring convenience for future residents or tenants.
- sports culture and events.
- Lifestyle and Leisure: Surrounded by upscale dining, shopping, both residents and tourists alike
- Previous Escrow Plans\*\* (click to view)
- Potential assemblage available.