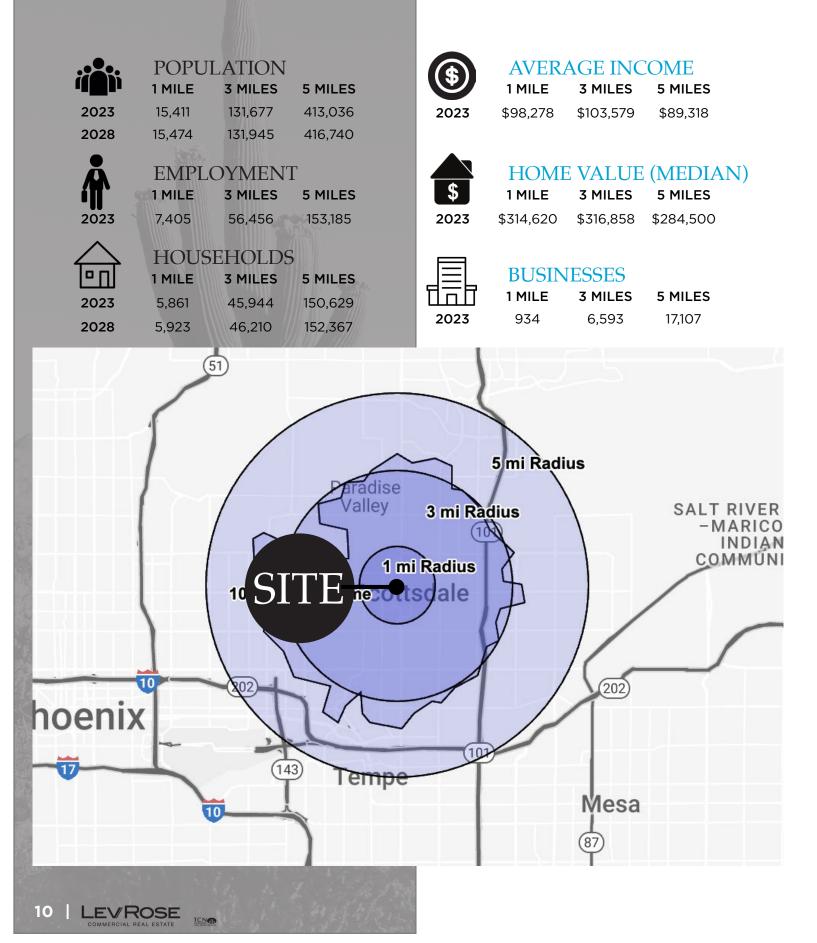

| Civic Center Park                                                                                                                                                                                                                                                                              |
| 44                                                                                                     | Scottsdale Waterfront                                                                                                                                                                                                                                                                          |

### DEMOGRAPHICS





### DESIRABLE COMMUNITY

Scottsdale, Arizona is the 7th largest city in the state of Arizona and one of the most popular suburbs in Phoenix Metro. It is located in the beautiful Sonoran Desert and is bordered by Phoenix to the West, the and the McDowell Mountains to the East. Scottsdale is annually rated among the nation's most desirable communities to live in, visit and do business in. One of the biggest workforce industries is tourism, which services the 11 million plus tourists that visit the city each year.

### THE WEST'S MOST WESTERN TOWN

Scottsdale leaders made a conscious effort to promote a special identity, linked to the Old West, as a reflection of the city's roots and as a draw for tourists. The Chamber of Commerce established a Western design theme for the downtown and ad