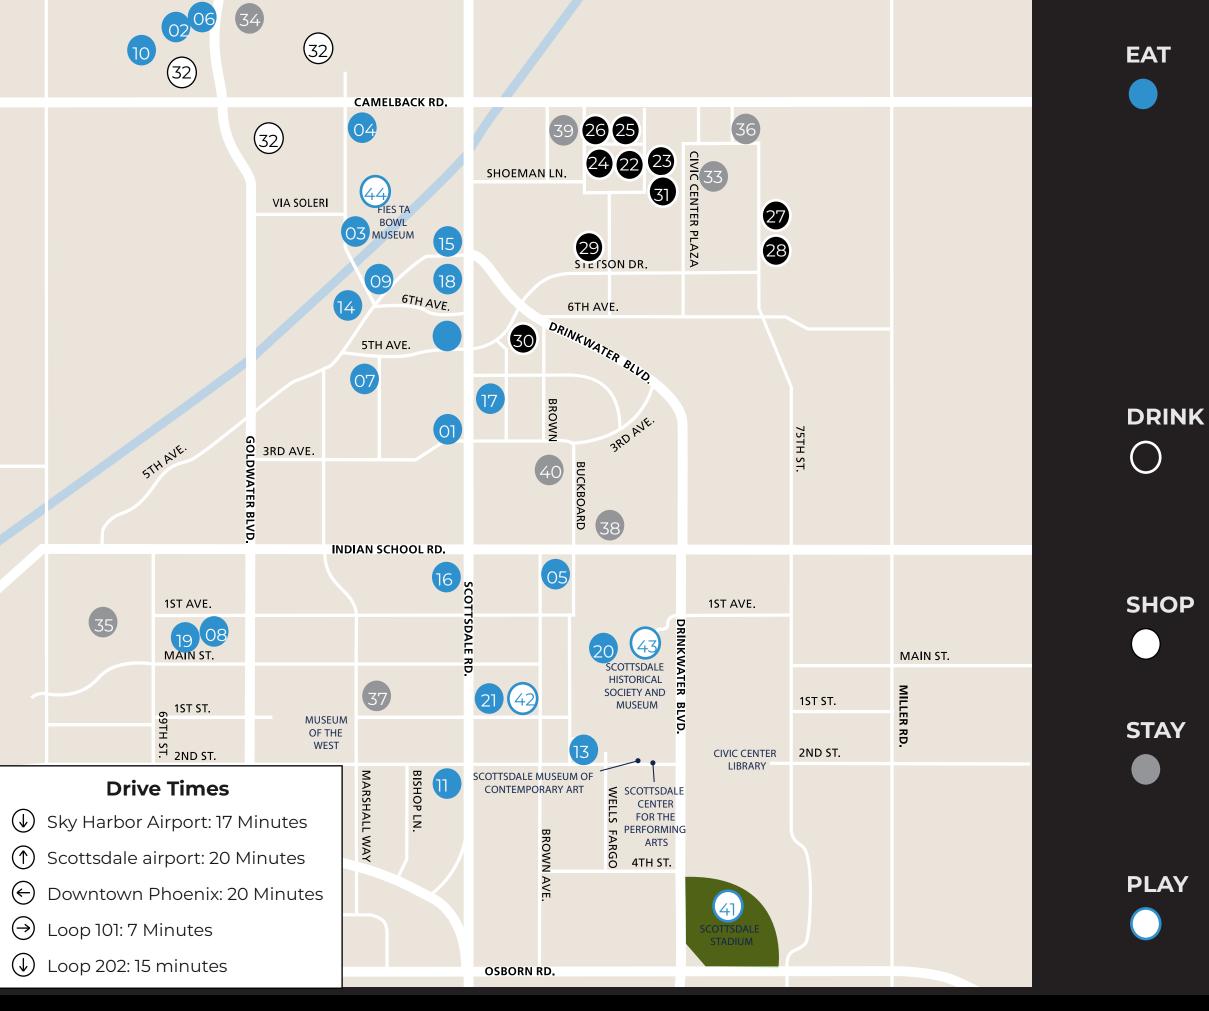

| 01<br>02<br>03<br>04<br>05<br>06<br>7<br>89<br>10<br>11<br>21<br>31<br>45<br>16<br>7<br>18<br>90<br>21 | Bourbon & Bones<br>Toca Madera<br>Olive & Ivy<br>Maple & Ash<br>Tommy V's<br>Ocean 44<br>Citizen Public House<br>Cafe Monarch<br>STK<br>Nobu<br>Shin Bay<br>ChopShop<br>The Mission<br>Barrio Queen<br>Breakfast Club<br>Daily Dose<br>Morning Squeeze<br>Montauk<br>Craft 64<br>AZ/88<br>Uchi |
|--------------------------------------------------------------------------------------------------------|------------------------------------------------------------------------------------------------------------------------------------------------------------------------------------------------------------------------------------------------------------------------------------------------|
| 22                                                                                                     | Dierks Bentleys Whiskey Row                                                                                                                                                                                                                                                                    |
| 23                                                                                                     | Riot House                                                                                                                                                                                                                                                                                     |
| 24                                                                                                     | Maya Day Club                                                                                                                                                                                                                                                                                  |
| 25                                                                                                     | Bottled Blonde                                                                                                                                                                                                                                                                                 |
| 26                                                                                                     | Casa Amigos                                                                                                                                                                                                                                                                                    |
| 27                                                                                                     | Hot Chick                                                                                                                                                                                                                                                                                      |
| 28                                                                                                     | Boondocks Patio & Bar                                                                                                                                                                                                                                                                          |
| 29                                                                                                     | Goodwood Tavern                                                                                                                                                                                                                                                                                |
| 30                                                                                                     | Social Tap                                                                                                                                                                                                                                                                                     |
| 31                                                                                                     | Cake                                                                                                                                                                                                                                                                                           |
| 32                                                                                                     | <b>Fashion Square Mall</b><br>Nordstrom<br>Neiman Marcus<br>Lulu Lemon<br>Louis Vuitton<br>Apple                                                                                                                                                                                               |
| 33                                                                                                     | Aloft                                                                                                                                                                                                                                                                                          |
| 34                                                                                                     | Caesars Republic                                                                                                                                                                                                                                                                               |
| 35                                                                                                     | Hotel Valley Ho                                                                                                                                                                                                                                                                                |
| 36                                                                                                     | Senna House                                                                                                                                                                                                                                                                                    |
| 37                                                                                                     | Canopy                                                                                                                                                                                                                                                                                         |
| 38                                                                                                     | Hilton Garden Inn                                                                                                                                                                                                                                                                              |
| 39                                                                                                     | W Scottsdale                                                                                                                                                                                                                                                                                   |
| 40                                                                                                     | Scottsdale Marriott Old Town                                                                                                                                                                                                                                                                   |
| 41                                                                                                     | Scottsdale Stadium                                                                                                                                                                                                                                                                             |
| 42                                                                                                     | Lane Park                                                                                                                                                                                                                                                                                      |
| 43                                                                                                     | Civic Center Park                                                                                                                                                                                                                                                                              |
| 44                                                                                                     | Scottsdale Waterfront                                                                                                                                                                                                                                                                          |