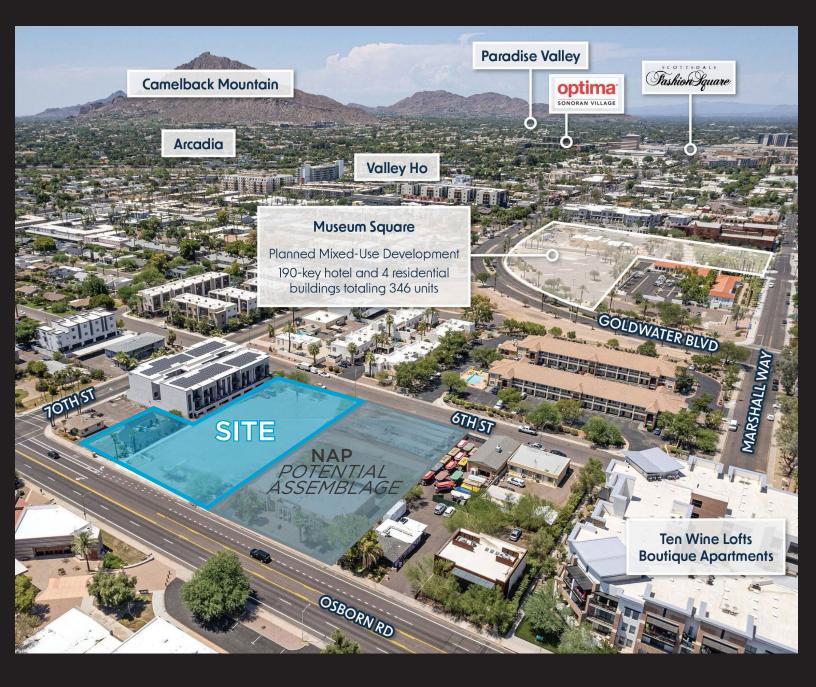

## PROPERTY DETAILS

SALE PRICE: **PROPERTY TYPE:** SO SO Call for Pricing Land **PARCEL:**  $\mathbf{G}$ LOT SIZE: 130-13-064 Ð ±37,414 SF 130-03-068 **ZONING:** LOCATED IN:  $\otimes$ C-3 Opportunity Zone Arizona State Sloan Park Tempe The Griffin Upscale Papago Park **Town Lake Apartments** 277 Unit

## **PROPERTY HIGHLIGHTS**

- Located just down the street from the Valley HO hotel, Project, in Opportunity Zone.
- Proximity to Major Attractions: Just steps away from high-end grocery stores such as Whole Foods and Sprouts, ensuring convenience for future residents or tenants.
- sports culture and events.
- Lifestyle and Leisure: Surrounded by upscale dining, shopping, both residents and tourists alike
- Previous Escrow Plans\*\* (click to view)
- Potential assemblage available.