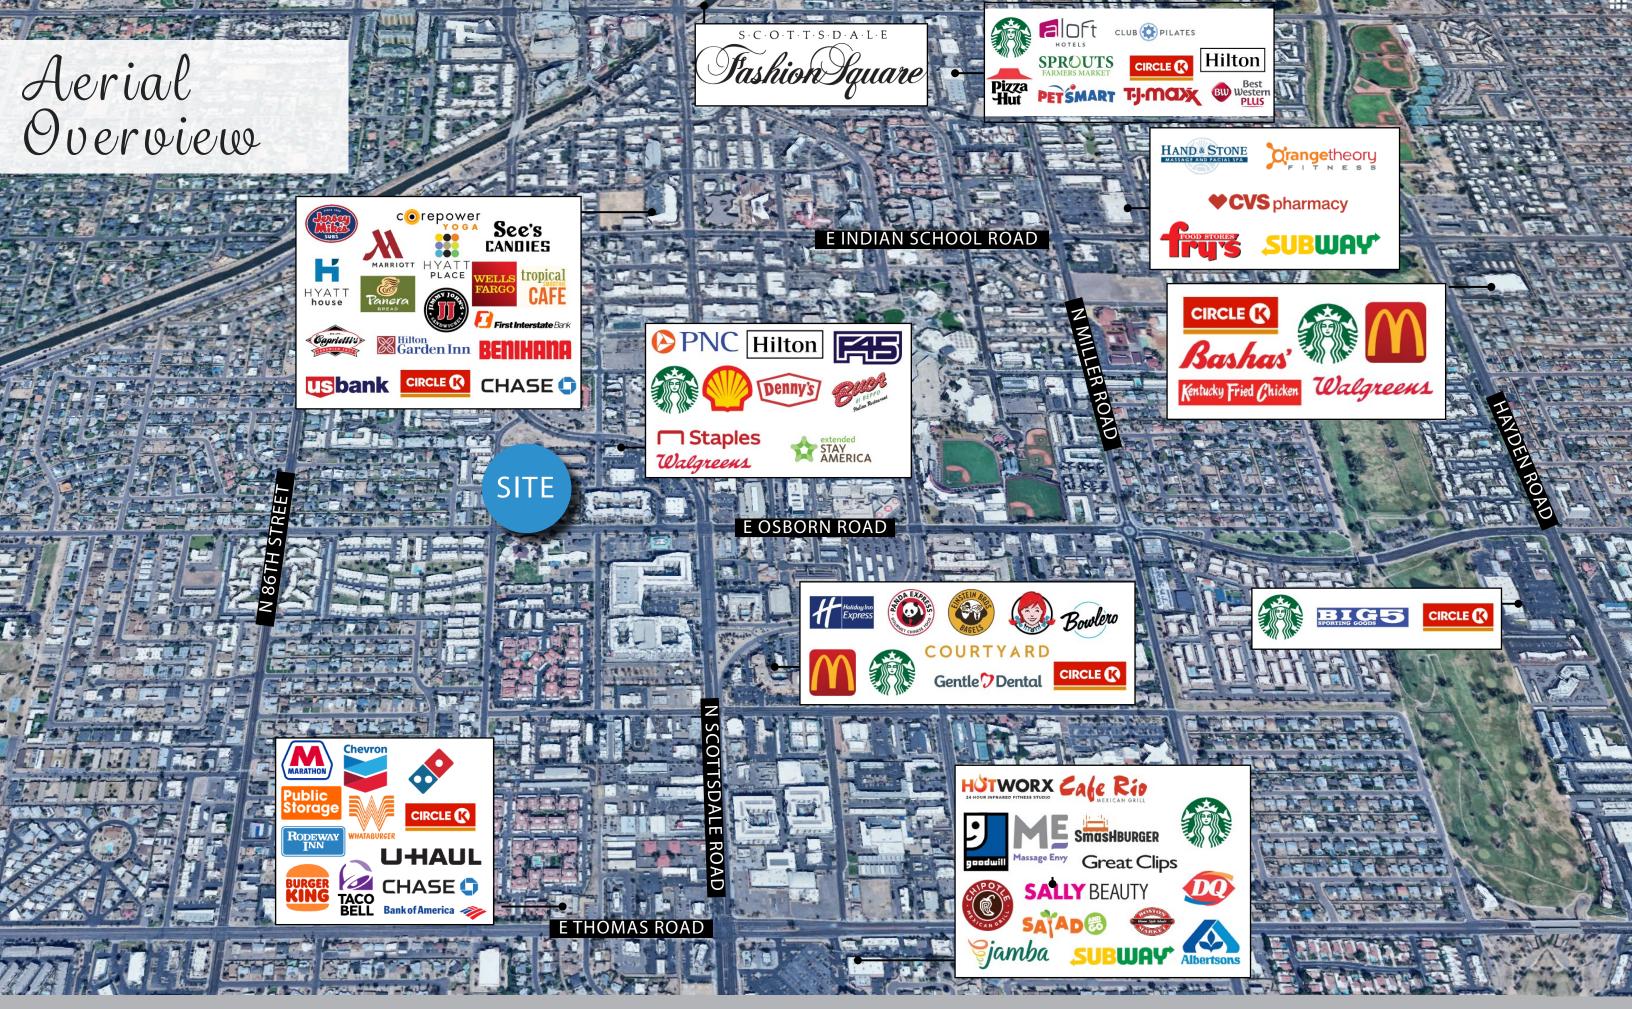

## PROPERTY DETAILS

SALE PRICE: **PROPERTY TYPE:** SO SO Call for Pricing Land **PARCEL:**  $\mathbf{G}$ LOT SIZE: 130-13-064 Ð ±37,414 SF 130-03-068 **ZONING:** LOCATED IN:  $\otimes$ C-3 Opportunity Zone Arizona State Sloan Park Tempe The Griffin Upscale Papago Park **Town Lake Apartments** 277 Unit

## **PROPERTY HIGHLIGHTS**

- Located just down the street from the Valley HO hotel, Project, in Opportunity Zone.
- Proximity to Major Attractions: Just steps away from high-end grocery stores such as Whole Foods and Sprouts, ensuring convenience for future residents or tenants.
- sports culture and events.
- Lifestyle and Leisure: Surrounded by upscale dining, shopping, both residents and tourists alike
- Previous Escrow Plans\*\* (click to view)
- Potential assemblage available.