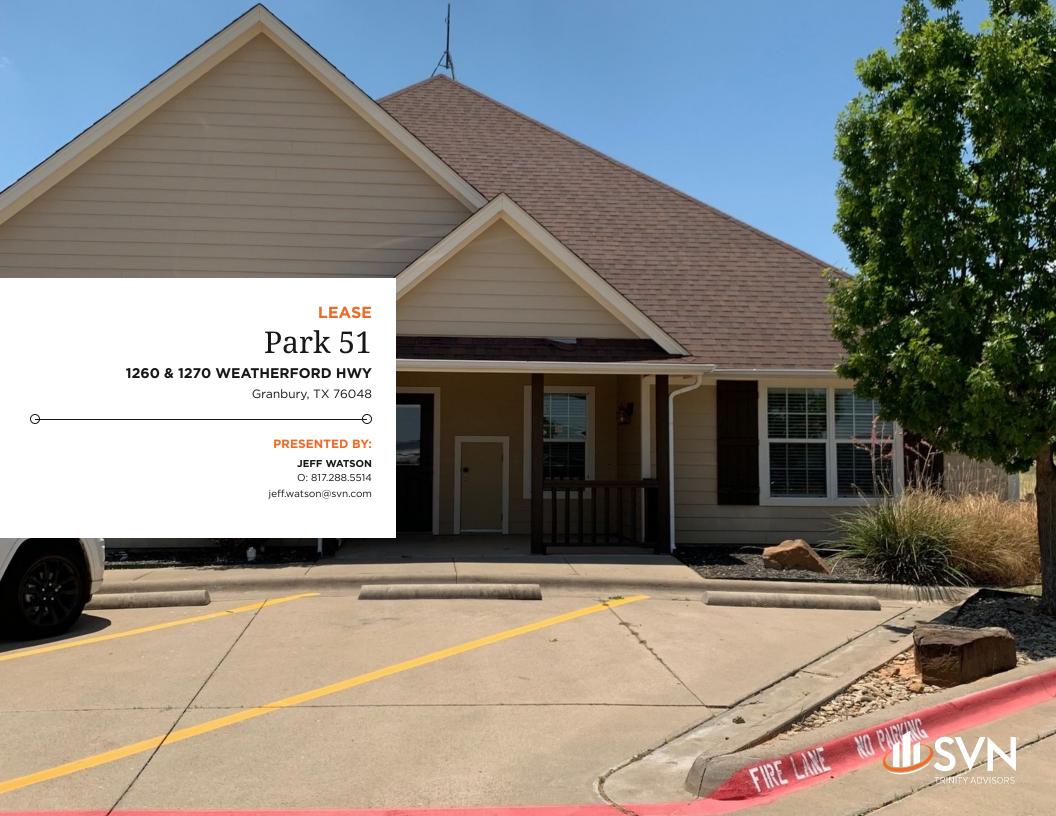

## **PROPERTY OVERVIEW**

Park 51 is an office/industrial park located directly on Weatherford Highway, just minutes North of the Historic Granbury Square.

### PROPERTY HIGHLIGHTS

- \* TWO (2) 2,500 SF OFFICE BUILDINGS FOR LEASE
- \* LOCATED MINUTES AWAY FROM US HWY 377 & ST HWY 144
- \* DEDICATED SURFACE PARKING FOR EACH BUILDING
- \* EXCELLENT LOCATION TO SERVE BOTH GRANBURY, TX AND WEATHERFORD, TX MARKETS.