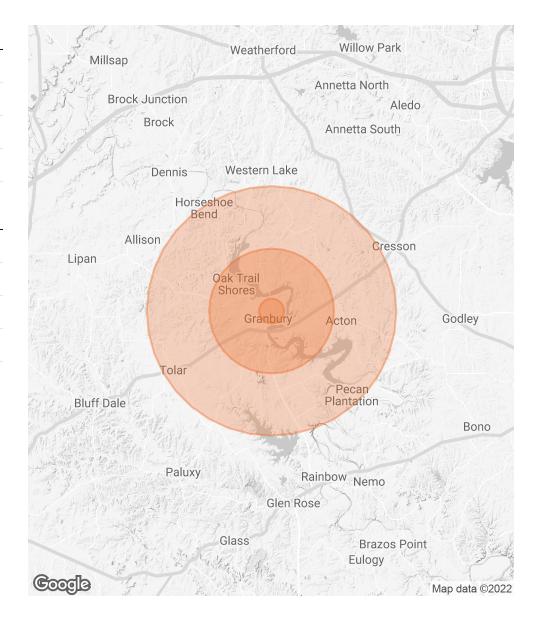

## **DEMOGRAPHICS MAP & REPORT**

| POPULATION           | 1 MILE | 5 MILES | 10 MILES |
|----------------------|--------|---------|----------|
| TOTAL POPULATION     | 1,390  | 20,046  | 45,498   |
| AVERAGE AGE          | 42.2   | 44.8    | 44.5     |
| AVERAGE AGE (MALE)   | 38.7   | 42.6    | 43.1     |
| AVERAGE AGE (FEMALE) | 46.6   | 47.3    | 46.3     |

| HOUSEHOLDS & INCOME | 1 MILE   | 5 MILES   | 10 MILES  |
|---------------------|----------|-----------|-----------|
| TOTAL HOUSEHOLDS    | 538      | 8,239     | 18,522    |
| # OF PERSONS PER HH | 2.6      | 2.4       | 2.5       |
| AVERAGE HH INCOME   | \$55,638 | \$67,852  | \$71,820  |
| AVERAGE HOUSE VALUE |          | \$155,486 | \$171,151 |

<sup>\*</sup> Demographic data derived from 2020 ACS - US Census