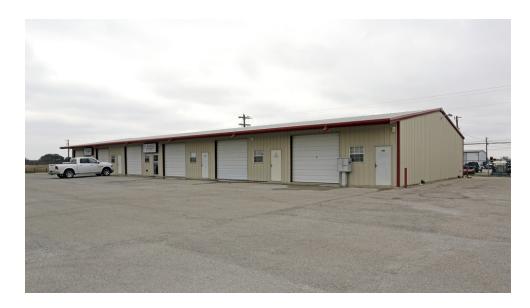

## **PROPERTY SUMMARY**





### OFFERING SUMMARY

| LEASE RATE:    | Negotiable |
|----------------|------------|
| BUILDING SIZE: | 2,500 SF   |
| AVAILABLE SF:  | 5,000 SF   |
| LOT SIZE:      |            |

## **PROPERTY OVERVIEW**

Park 51 is an office/industrial park located directly on Weatherford Highway, just minutes North of the Historic Granbury Square.

### PROPERTY HIGHLIGHTS

- \* TWO (2) 2,500 SF OFFICE BUILDINGS FOR LEASE
- \* LOCATED MINUTES AWAY FROM US HWY 377 & ST HWY 144
- \* DEDICATED SURFACE PARKING FOR EACH BUILDING
- \* EXCELLENT LOCATION TO SERVE BOTH GRANBURY, TX AND WEATHERFORD, TX MARKETS.

#### **JEFF WATSON**

# **ADDITIONAL PHOTOS**









JEFF WATSON

# **LOCATION MAP**



**JEFF WATSON** 

## **DEMOGRAPHICS MAP & REPORT**

| POPULATION           | 1 MILE | 5 MILES | 10 MILES |