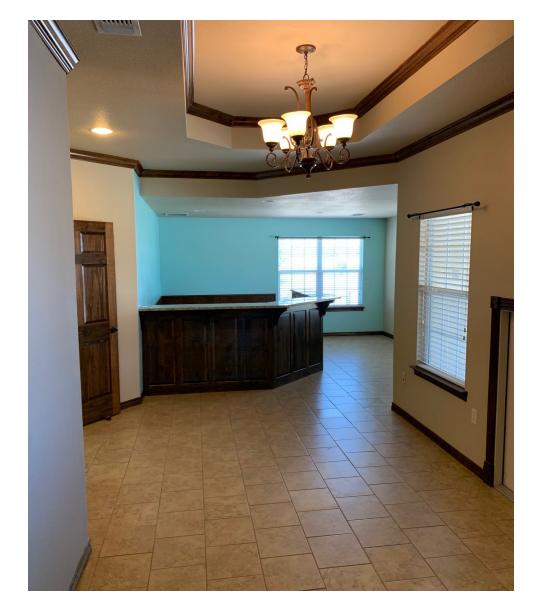

## **PROPERTY SUMMARY**





### OFFERING SUMMARY

| LEASE RATE:    | Negotiable |
|----------------|------------|
| BUILDING SIZE: | 2,500 SF   |
| AVAILABLE SF:  | 5,000 SF   |
| LOT SIZE:      |            |

## **PROPERTY OVERVIEW**

Park 51 is an office/industrial park located directly on Weatherford Highway, just minutes North of the Historic Granbury Square.

### PROPERTY HIGHLIGHTS

- \* TWO (2) 2,500 SF OFFICE BUILDINGS FOR LEASE
- \* LOCATED MINUTES AWAY FROM US HWY 377 & ST HWY 144
- \* DEDICATED SURFACE PARKING FOR EACH BUILDING
- \* EXCELLENT LOCATION TO SERVE BOTH GRANBURY, TX AND WEATHERFORD, TX MARKETS.

#### **JEFF WATSON**

# **ADDITIONAL PHOTOS**









JEFF WATSON

# **LOCATION MAP**



**JEFF WATSON** 

## **DEMOGRAPHICS MAP & REPORT**

| POPULATION           | 1 MILE | 5 MILES | 10 MILES |
|----------------------|--------|---------|----------|
| TOTAL POPULATION     | 1,390  | 20,046  | 45,498   |
| AVERAGE AGE          | 42.2   | 44.8    | 44.5     |
| AVERAGE AGE (MALE)   | 38.7   | 42.6    | 43.1     |
| AVERAGE AGE (FEMALE) | 46.6   | 47.3    | 46.3     |

| HOUSEHOLDS & INCOME | 1 MILE   | 5 MILES   | 10 MILES  |
|---------------------|----------|-----------|-----------|
| TOTAL HOUSEHOLDS    | 538      | 8,239     | 18,522    |
| # OF PERSONS PER HH | 2.6      | 2.4       | 2.5       |
| AVERAGE HH INCOME   | \$55,638 | \$67,852  | \$71,820  |
| AVERAGE HOUSE VALUE |          | \$155,486 | \$171,151 |

<sup>\*</sup> Demog