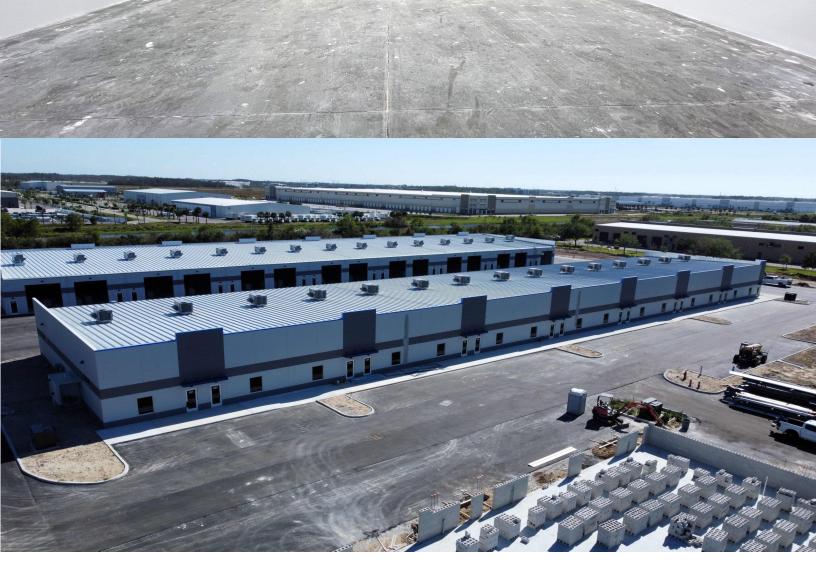

## Lee Rd Flex Space 16101—16109 Lee RD Fort Myers FL 33912 Industrial Flex Space For Sale or Lease

From \$18 PSF & \$295 PSF Fully Air Conditioned Space Sq. Ft. 2,000 to 104,220

16101 Lee Rd Flex is Fort Myers newest Flex Warehouse Development located 2 miles **West** of I 75. With units for sale or lease from 2,000 square feet to 104,220 square feet. Featuring fully air-conditioned, 3 phase power, fire alarm, and suppression systems, store front entrance, overhead LED lights, one 14' high x 12' wide electric roll up door, one ADA bathroom, high ceilings and plenty of parking. Call today 239-261-1186

## **16101 Lee Rd Flex Space**