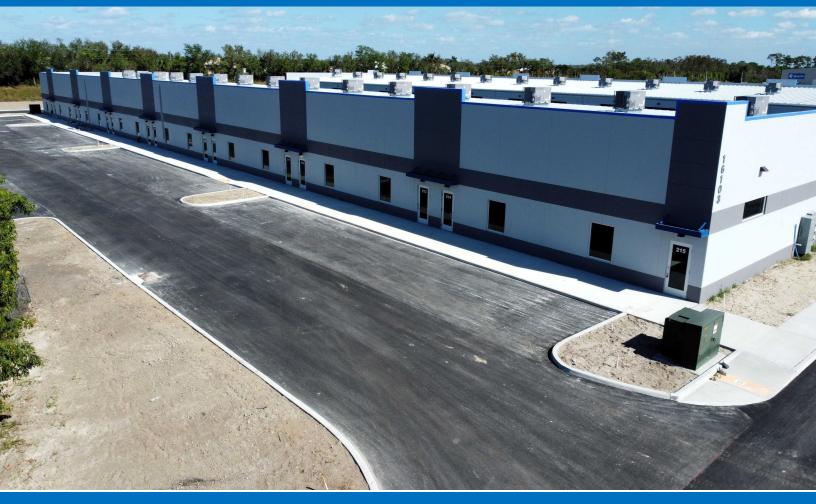

## Lee Rd Flex Space 16101—16109 Lee RD Fort Myers FL 33912 Industrial Flex Space For Sale or Lease

From \$18 PSF & \$295 PSF Fully Air Conditioned Space Sq. Ft. 2,000 to 104,220

16101 Lee Rd Flex is Fort Myers newest Flex Warehouse Development located 2 miles **West** of I 75. With units for sale or lease from 2,000 square feet to 104,220 square feet. Featuring fully air-conditioned, 3 phase power, fire alarm, and suppression systems, store front entrance, overhead LED lights, one 14' high x 12' wide electric roll up door, one ADA bathroom, high ceilings and plenty of parking. Call today 239-261-1186

## **16101 Lee Rd Flex Space**