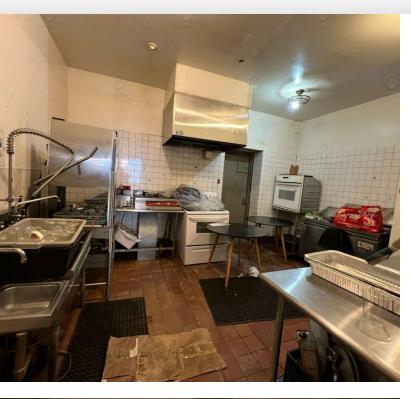

#### Main Highlights

- ▶ Large backyard
- Vented
- Full basement
- Built kitchen
- ▶ Walk-in fridge
- ▶ Full built-out wet bar
- ▶ 12' Ceilings
- ▶ Glass frontage 25' wide

2,783 SF

R6 Zoning

FOR LEASE • 1,800 SF • For Pricing

#### **Additional Photos**

631 Wilson Ave, Brooklyn, NY 11207

FOR LEASE • 1,800 SF • For Pricing

Call: 718-437-6100

Shlomi Bagdadi 718.437.6100 sb@tristatecr.com

Kirill Galperin
718.437.6100 x122
Kirill.G@TriStateCR.com