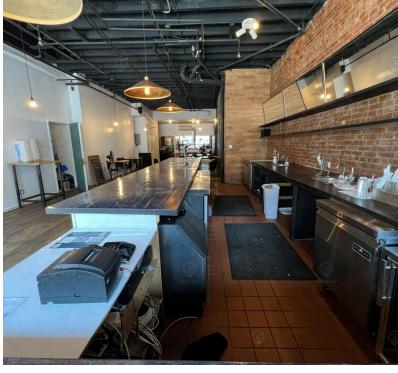

#### Main Highlights

- ▶ Large backyard
- Vented
- Full basement
- Built kitchen
- ▶ Walk-in fridge
- ▶ Full built-out wet bar
- ▶ 12' Ceilings
- ▶ Glass frontage 25' wide

2,783 SF

R6 Zoning

FOR LEASE • 1,800 SF • For Pricing

#### **Additional Photos**

631 Wilson Ave, Brooklyn, NY 11207

FOR LEASE • 1,800 SF • For Pricing

Call: 718-437-6100

Shlomi Bagdadi 718.437.6100 sb@tristatecr.com

Kirill Galperin
718.437.6100 x122
Kirill.G@TriStateCR.com