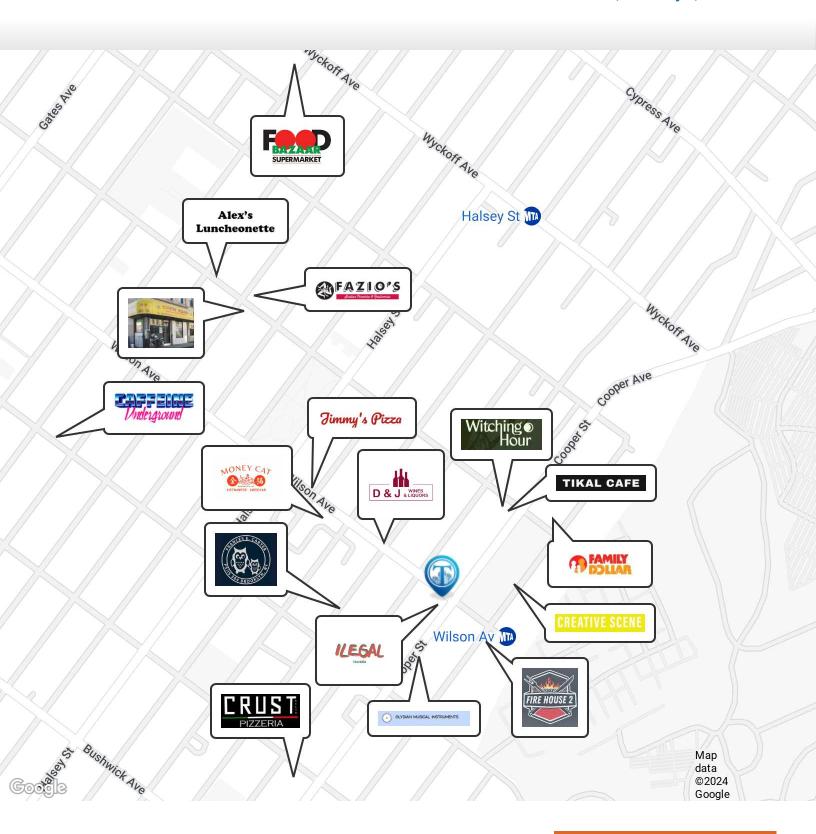

#### Retailer Map

631 Wilson Ave, Brooklyn, NY 11207

FOR LEASE • 1,800 SF • For Pricing

Call: 718-437-6100

Shlomi Bagdadi 718.437.6100 sb@tristatecr.com

Kirill Galperin
718.437.6100 x122
Kirill.G@TriStateCR.com

Nearby tenants include Ilegal Taqueria, Family Dollar, Laugh, Live, Love with Liquor and Wine, D & J Wines and Liquors, Money Cat Vietnamese American, Bushwick Post: Authorized UPS FedEx DHL USPS, Olydian Musical Instruments, Fire House Deli & Grill 2, Witching Hour, tikal cafe, Jimmy's Pizza, P.S. /I.S. 384 Frances E. Carter, Almanzar Family Group Day Care, Creative Scene, and more!