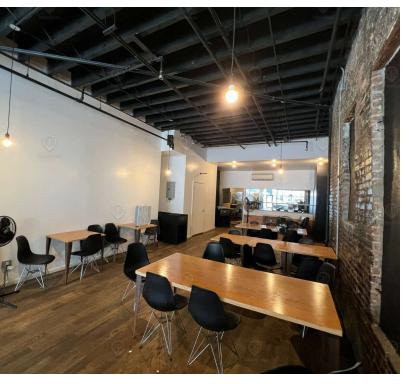

#### Main Highlights

- ▶ Large backyard
- Vented
- Full basement
- Built kitchen
- ▶ Walk-in fridge
- ▶ Full built-out wet bar
- ▶ 12' Ceilings
- ▶ Glass frontage 25' wide

2,783 SF

R6 Zoning

FOR LEASE • 1,800 SF • For Pricing

#### **Additional Photos**

631 Wilson Ave, Brooklyn, NY 11207

FOR LEASE • 1,800 SF • For Pricing

Call: 718-437-6100

Shlomi Bagdadi 718.437.6100 sb@tristatecr.com

Kirill Galperin

718.437.6100 x122

Kirill.G@TriStateCR.com