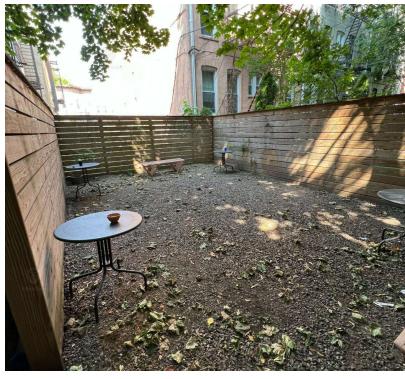

#### Main Highlights

- ▶ Large backyard
- Vented
- Full basement
- Built kitchen
- ▶ Walk-in fridge
- ▶ Full built-out wet bar
- ▶ 12' Ceilings
- ▶ Glass frontage 25' wide

2,783 SF

R6 Zoning

FOR LEASE • 1,800 SF • For Pricing

#### **Additional Photos**

631 Wilson Ave, Brooklyn, NY 11207

FOR LEASE • 1,800 SF • For Pricing

Call: 718-437-6100

Shlomi Bagdadi 718.437.6100 sb@tristatecr.com

Kirill Galperin
718.437.6100 x122
Kirill.G@TriStateCR.com