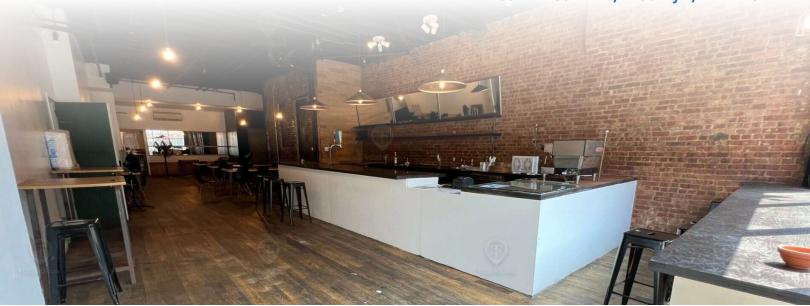

#### Main Highlights

- ▶ Large backyard
- Vented
- Full basement
- Built kitchen
- ▶ Walk-in fridge
- ▶ Full built-out wet bar
- ▶ 12' Ceilings
- ▶ Glass frontage 25' wide

2,783 SF

R6 Zoning

FOR LEASE • 1,800 SF • For Pricing

#### **Additional Photos**

631 Wilson Ave, Brooklyn, NY 11207

FOR LEASE • 1,800 SF • For Pricing

Call: 718-437-6100

Shlomi Bagdadi 718.437.6100 sb@tristatecr.com

Kirill Galperin
718.437.6100 x122
Kirill.G@TriStateCR.com