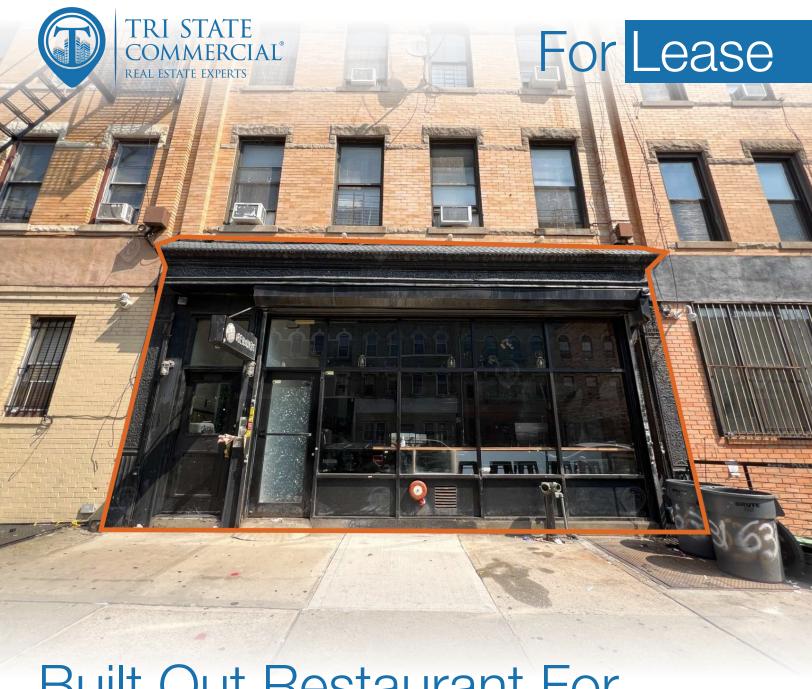

# Built Out Restaurant For Lease With Large Backyard

1,800 SF

631 Wilson Ave • Brooklyn • NY

For Pricing Ca

Call: 718-437-6100

#### Main Highlights

- ▶ Large backyard
- Vented
- Full basement
- Built kitchen
- ▶ Walk-in fridge
- ▶ Full built-out wet bar
- ▶ 12' Ceilings
- ▶ Glass frontage 25' wide

2,783 SF

R6 Zoning

FOR LEASE • 1,800 SF • For Pricing