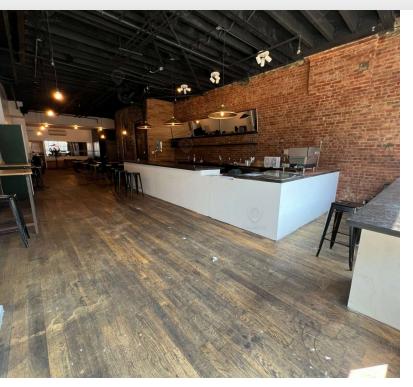

#### Main Highlights

- ▶ Large backyard
- Vented
- Full basement
- Built kitchen
- ▶ Walk-in fridge
- ▶ Full built-out wet bar
- ▶ 12' Ceilings
- ▶ Glass frontage 25' wide

2,783 SF

R6 Zoning

FOR LEASE • 1,800 SF • For Pricing

#### **Additional Photos**

631 Wilson Ave, Brooklyn, NY 11207

FOR LEASE • 1,800 SF • For Pricing

Call: 718-437-6100

Shlomi Bagdadi 718.437.6100 sb@tristatecr.com

Kirill Galperin
718.437.6100 x122
Kirill.G@TriStateCR.com