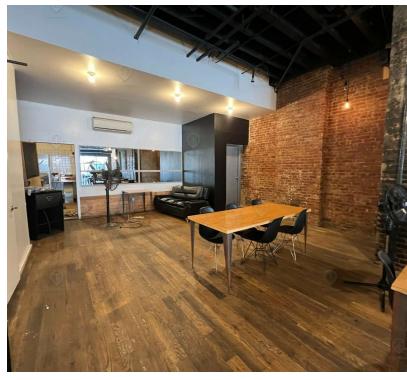

#### Main Highlights

- ▶ Large backyard
- Vented
- Full basement
- Built kitchen
- ▶ Walk-in fridge
- ▶ Full built-out wet bar
- ▶ 12' Ceilings
- ▶ Glass frontage 25' wide

2,783 SF

R6 Zoning

FOR LEASE • 1,800 SF • For Pricing

#### **Additional Photos**

631 Wilson Ave, Brooklyn, NY 11207

FOR LEASE • 1,800 SF • For Pricing

Call: 718-437-6100

Shlomi Bagdadi 718.437.6100 sb@tristatecr.com

Kirill Galperin

718.437.6100 x122

Kirill.G@TriStateCR.com