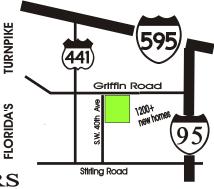

## 6.2 Acres on Griffin Road For LEASE or Build to Suit

Ready-to-Build - Will Divide

2 minutes to TURNPIKE RAMP 4 minutes to I-595 6 minutes to I-95

Platted - Zoned C-3: zoning allows RETAIL, OFFICE, HOTEL, GAS STATION, VETERNARAIN, and other commercial uses. STOP LIGHT CORNER Water & Sewer on site Access from Griffin Rd & SW 40th Ave

420 feet frontage on Griffin Rd (a) SE corner of Griffin Road and SW 40th Avenue in City of Hollywood

FOR COMPLETE INFORMATION CALL REALTOR/OWNER BENNETT DAVID cell: 954-336-6289 office:954-925-7100

SARA DAVID REALTY, INC., REALTORS 3300 N. 29th Avenue, Hollywood, FL 33020 Tel: 954-925-7100 / Fax: 954-920-0015