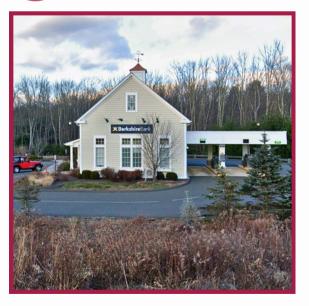

## ABOUT THE SPACE

• Site Area: 6.11 acres

• Available: 1,580 SF with drive-thru

• Number of Buildings: 1 stories

• Construction Type: Wood frame

• **Year Built:** 2014

• Parking Type: Surface

• Foundation: Poured concrete

• Structural Frame: Wood exterior

• Walls: Composite shingle

• Roof: Asphalt shingle

• HVAC Central Sprinklers: None

• Water: Municipal sewer

• Municipal Electricity: Eversource

• Natural Gas: Yankee Gas

• Zoning: (GDD) Gateway Design District