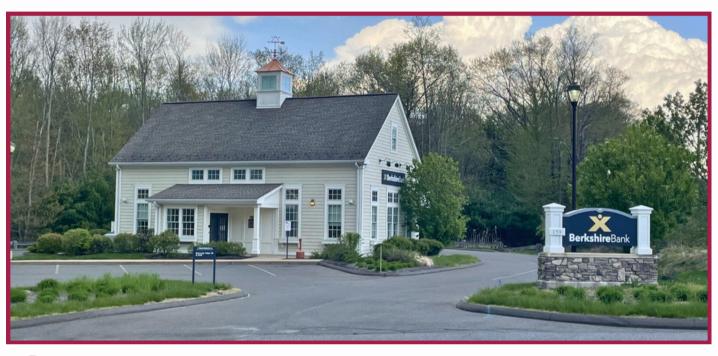

# FORMER 1,580 SF BERKSHIRE BANK FOR SALE 159 MERROW RD. TOLLAND, CT

## **High Profile Site**

Fronting Merrow Rd. (Rt-195) (91,822 ADT) at the intersection of I-84. at the main entrance to Fieldstone Commons Shopping Center, a 100K SF Big Y grocery anchored shopping center.

## **Highly Accessible Location**

Located at lighted intersection on Merrow Rd. which provides direct access to I-84 (0.1 miles) Subject site has a individual parking lot.

## 159 Merrow Rd. Tolland, CT