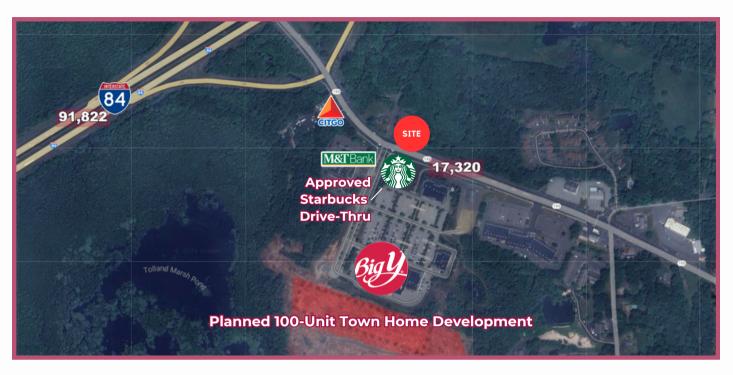

## **High Profile Site**

Fronting Merrow Rd. (Rt-195) (91,822 ADT) at the intersection of I-84. at the main entrance to Fieldstone Commons Shopping Center, a 100K SF Big Y grocery anchored shopping center.

## **Highly Accessible Location**

Located at lighted intersection on Merrow Rd. which provides direct access to I-84 (0.1 miles) Subject site has a individual parking lot.

## 159 Merrow Rd. Tolland, CT

20+ Surface Spaces

17,320 ADT

| RADIUS | POP    | DAY POP | МННІ      |
|--------|--------|---------|-----------|
| 1 mi   | 778    | 1,322   | \$134,179 |
| 3 mi   | 11,416 | 3,354   | \$126,984 |
| 5 mi   | 31,894 | 10,511  | \$106,262 |
| 7 mi   | 80,775 | 25,220  | \$101,623 |