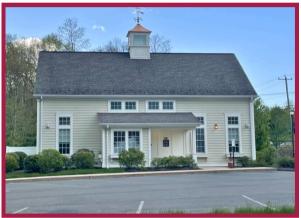

## ABOUT THE SPACE

• Site Area: 6.11 acres

• Available: 1,580 SF with drive-thru

• Number of Buildings: 1 stories

• Construction Type: Wood frame

• **Year Built:** 2014

• Parking Type: Surface

• Foundation: Poured concrete

• Structural Frame: Wood exterior

• Walls: Composite shingle

• Roof: Asphalt shingle

• HVAC Central Sprinklers: None

• Water: Municipal sewer

• Municipal Electricity: Eversource

• Natural Gas: Yankee Gas

• Zoning: (GDD) Gateway Design District

• Taxes: Approximately \$24,000