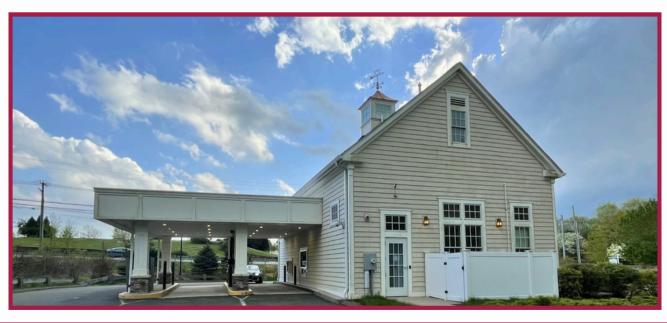

# FORMER 1,580 SF BERKSHIRE BANK FOR SALE 159 MERROW RD. TOLLAND, CT

## ABOUT THE SPACE

• Site Area: 6.11 acres

• Available: 1,580 SF with drive-thru

• Number of Buildings: 1 stories

• Construction Type: Wood frame

• **Year Built:** 2014

• Parking Type: Surface

• Foundation: Poured concrete

• Structural Frame: Wood exterior

• Walls: Composite shingle

• Roof: Asphalt shingle

• HVAC Central Sprinklers: None

• Water: Municipal sewer

• Municipal Electricity: Eversource

• Natural Gas: Yankee Gas

• Zoning: (GDD) Gateway Design District