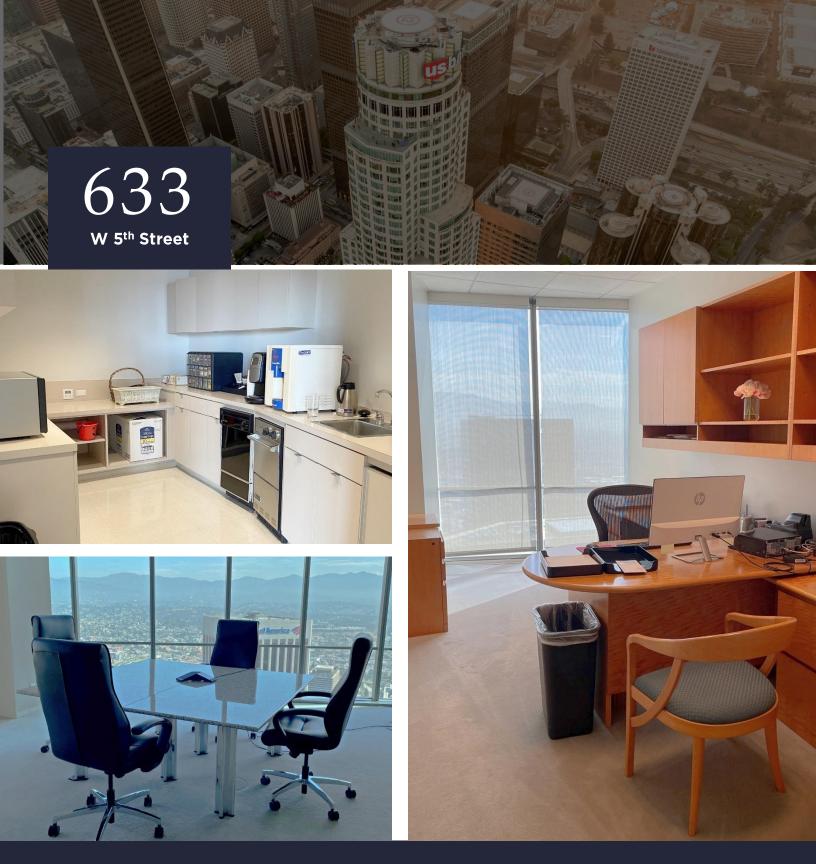

## 633 W 5<sup>th</sup> Street 9,000-17,551 SF Available

## **Key Highlights**

- Shared Law Firm Sublet or Entire Floor Can be Made Available
- Plug & Play Fully Furnished
- Shared Use of Reception, Conference Rooms and Kitchen
- Amazing Views From 60<sup>th</sup> Floor