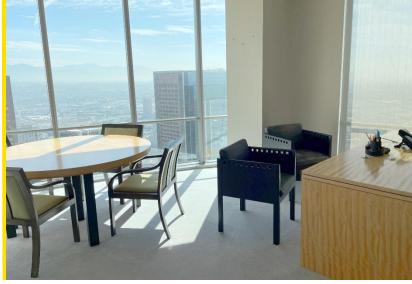

## **Key Highlights**

- Shared Law Firm Sublet or Entire Floor Can be Made Available
- Plug & Play Fully Furnished
- Shared Use of Reception, Conference Rooms and Kitchen
- Amazing Views From 60<sup>th</sup> Floor