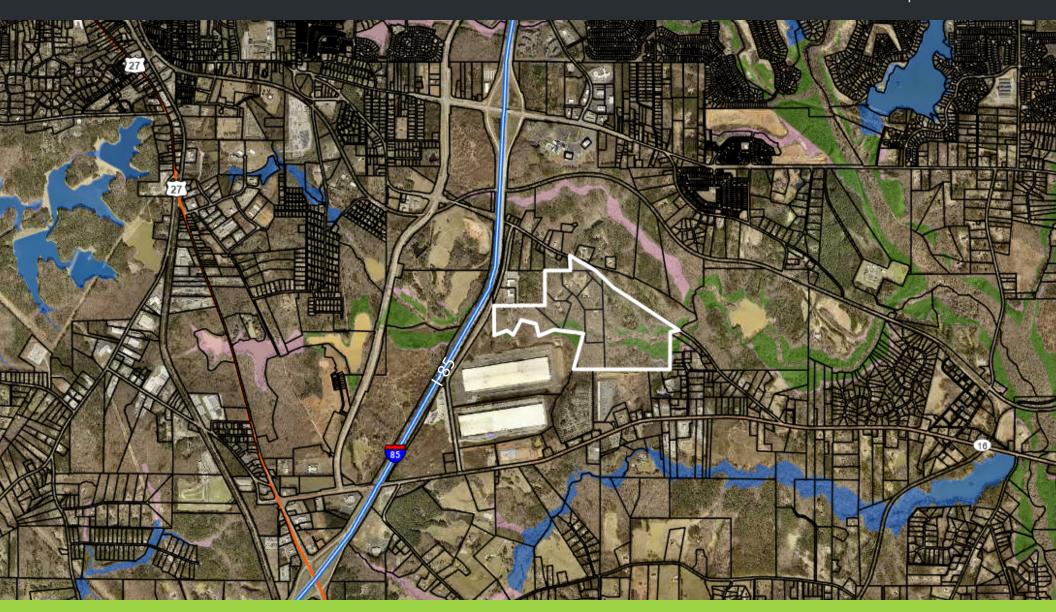

## OFFERING DETAILS

Batson-Cook Realty is pleased to present for sale, 213 acres of prime development land in Newnan, GA. The Property is located where multiple character areas convene including Interstate Gateway, Suburban Residential and the Complete Community character area. The property is adjacent to the Orchard Hills Business Park. With over 3,700 feet of frontage on Turkey Creek Road, the site has high visibility and supports multiple access points.

## **PROPERTY SPECS**

| Location:      | Turkey Creek Road near Highway 16 and Exit<br>41 on Interstate 85                                             |
|----------------|---------------------------------------------------------------------------------------------------------------|
| Property Size: | Approx. 213 Acres                                                                                             |
| Asking Price:  | Inquire                                                                                                       |
| Property Type: | Development Land                                                                                              |
| Zoning:        | RC – Rural Conservation (current)  Owners have indicated that they will sell the property subject to rezoning |
| Utilities:     | Subject to independent verification, all utilities are near the site.                                         |