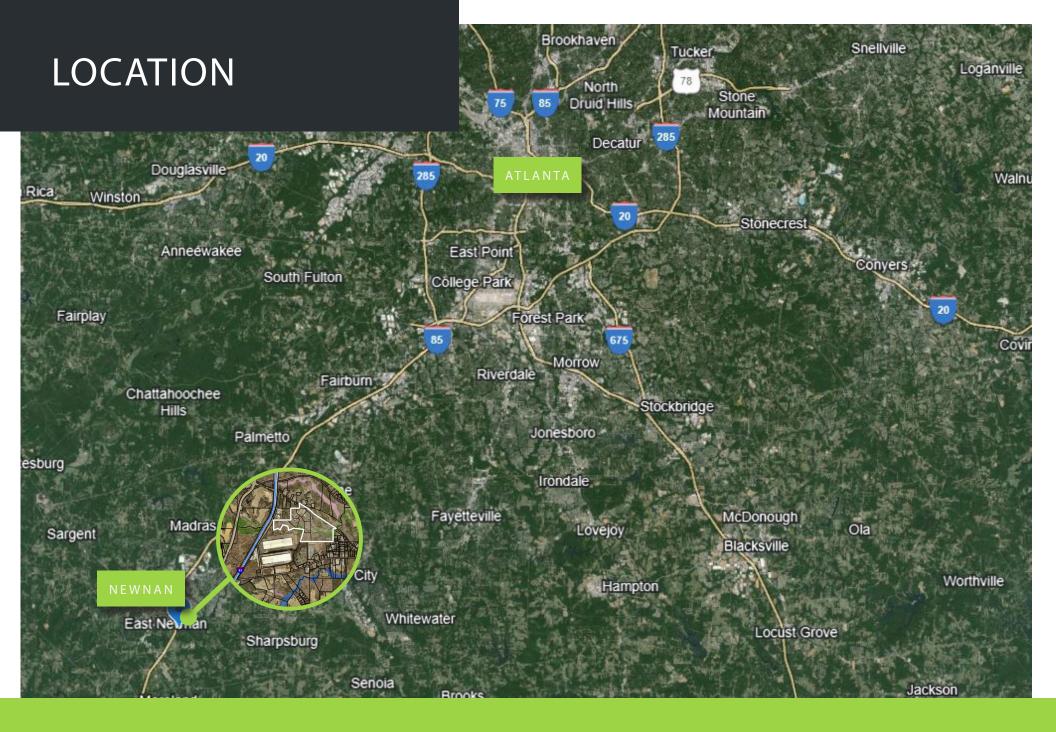

## OFFERING DETAILS

Batson-Cook Realty is pleased to present for sale, 213 acres of prime development land in Newnan, GA. The Property is located where multiple character areas convene including Interstate Gateway, Suburban Residential and the Complete Community character area. The property is adjacent to the Orchard Hills Business Park. With over 3,700 feet of frontage on Turkey Creek Road, the site has high visibility and supports multiple access points.

## **PROPERTY SPECS**

| Location:      | Turkey Creek Road near Highway 16 and Exit<br>41 on Interstate 85                                             |
|----------------|---------------------------------------------------------------------------------------------------------------|
| Property Size: | Approx. 213 Acres                                                                                             |
| Asking Price:  | Inquire                                                                                                       |
| Property Type: | Development Land                                                                                              |
| Zoning:        | RC – Rural Conservation (current)  Owners have indicated that they will sell the property subject to rezoning |
| Utilities:     | Subject to independent verification, all utilities are near the site.                                         |