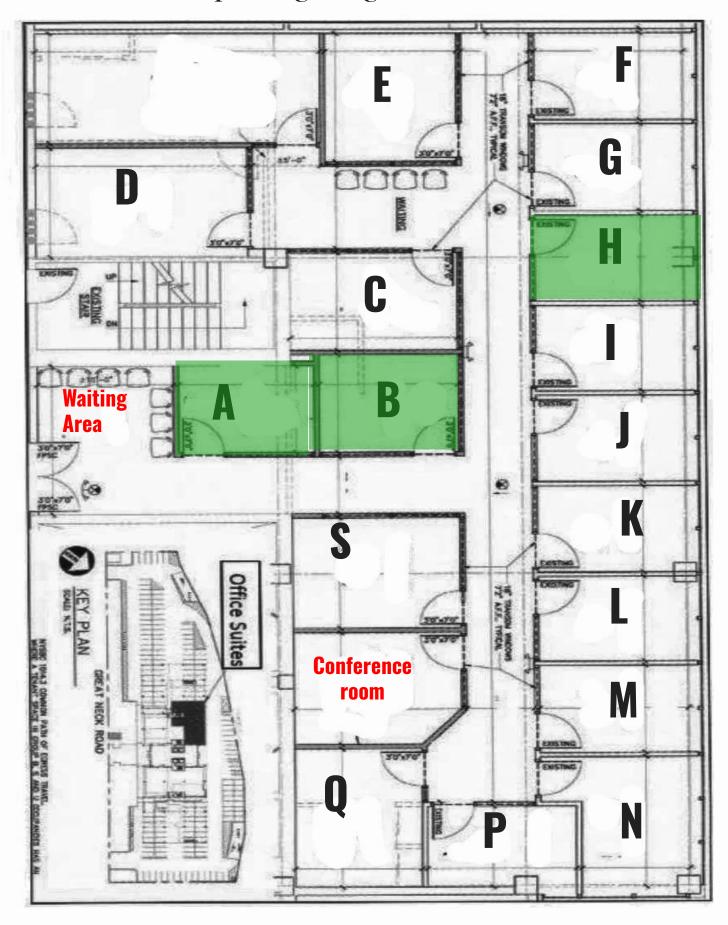

ROZITA SOOMEKH
LICENSED REAL ESTATE BROKER
516.205.2279

Available Units - All Utilities & Wifi Included

UNIT 201-H \$ 1,100/ Mo. W/ window
UNIT 201-A \$ 950 /Mo. No window
UNIT 201-B \$ 950 /Mo. No Window