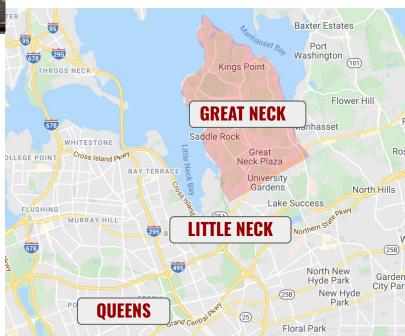

# GREAT NECK

NEW YORK

Great Neck is a region on Long Island, New York, that covers a peninsula on the North Shore and includes 9 villages, such as the villages of Great Neck, Great Neck Estates, Great Neck Plaza, Kings Point, and Russell Gardens, and a number of unincorporated areas, as well as an area south of the peninsula near Lake Success and the border territory of Queens.