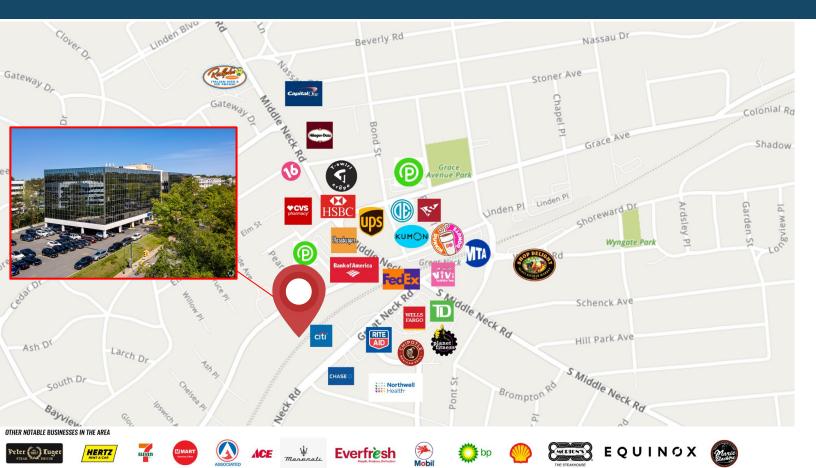

STRATEGICALLY LOCATED NEAR THE LIRR STATION, APPROX. 20 MIN. RIDE TO MANHATTAN, AND CLOSE TO ALL EATERIES, CAFES, BANKS, AND PUBLIC TRANSPORT. ALL TENANTS HAVE 24/7 ACCESS TO THE BUILDING. A BUILDING TRULY UNMATCHED IN QUALITY AND EMINENCE, CONTACT TODAY.