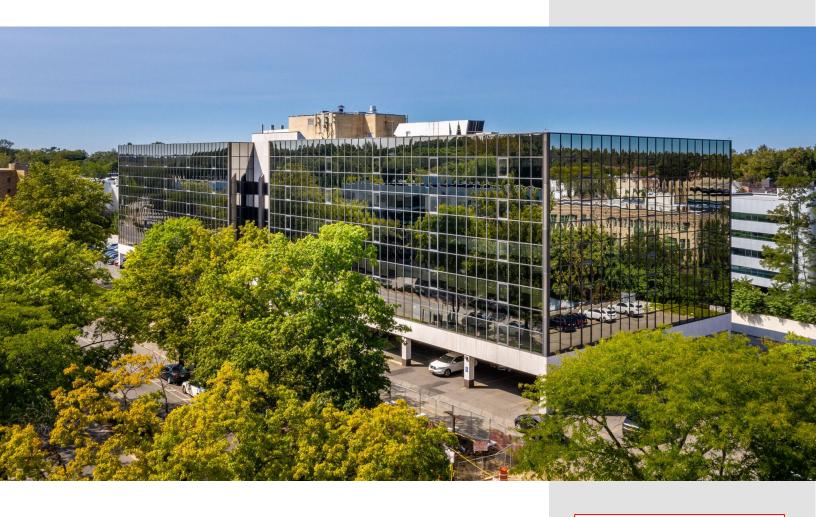

#### 111 GREAT NECK ROAD - GREAT NECK - NEW YORK

PRIVATE OFFICE UNITS FOR LEASE IN A-CLASS BUILDING. GROUND LEVEL AND SUBTERRANEAN PARKING GARAGES GIVES THIS BUILDING AMPLE PARKING UNMATCHED BY ANY OTHER IN THE AREA. THE RECENT ADDITION OF AN OUTDOOR LOUNGE IS GREAT FOR ANY OUTDOOR MEETINGS OR BREAKS!

STRATEGICALLY LOCATED NEAR THE LIRR STATION, APPROX. 20 MIN. RIDE TO MANHATTAN, AND CLOSE TO ALL EATERIES, CAFES, BANKS, AND PUBLIC TRANSPORT. ALL TENANTS HAVE 24/7 ACCESS TO THE BUILDING. A BUILDING TRULY UNMATCHED IN QUALITY AND EMINENCE, CONTACT TODAY.