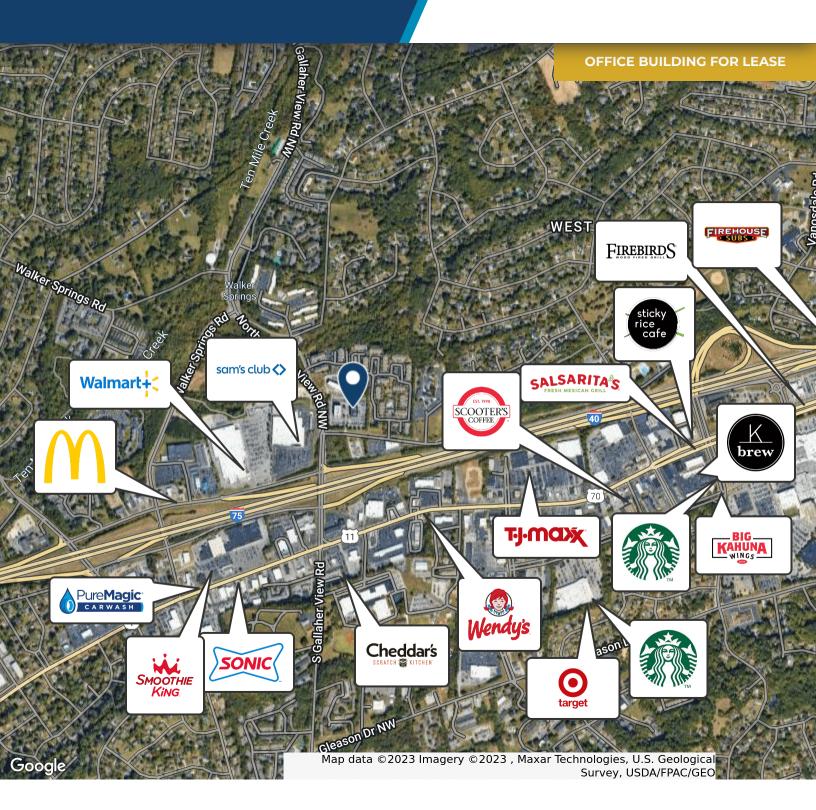

#### **PROPERTY DESCRIPTION**

Quality office property central to Knoxville's demographics with ease of access and visibility from I-40/75. Onyx Pointe is an upscale development with quality tenants dating back to 2006. Modern amenities such as key card access security system and fiber optic networking to the building. Impress your clients and give higher workplace satisfaction to your employees in this beautiful property.

#### **PROPERTY HIGHLIGHTS**

- Ideal Suburban West Knoxville Location
- Bearden Submarket with Easy Access to I-40/75
- Abundant Natural Light Layouts