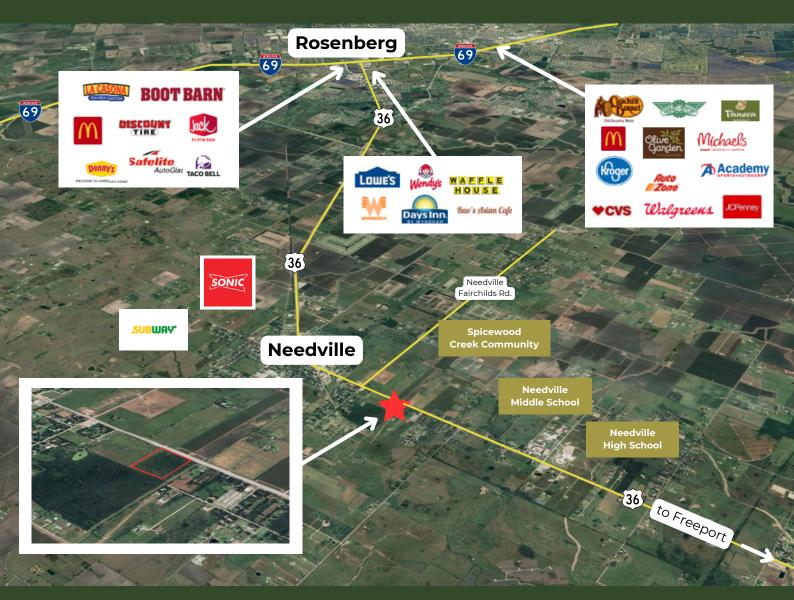

## **PROPERTY DESCRIPTION**

- +/- 12 Acres
- All Utilities Available Soon
- Located Near Spicewood Creek & Harvest Pointe Proposed Communities
- Located on Highway 36 Major 4-Lane Thoroughfare from Freeport to Rosenberg (Portion Adjacent to Property Complete)
- Needville Fairchild Rd on Master Thoroughfare Plan
- No Flood Plain
- Detention Available
- No Wetlands
- ESA Phase I No Issues
- No City Property Taxes Outside of City ETJ