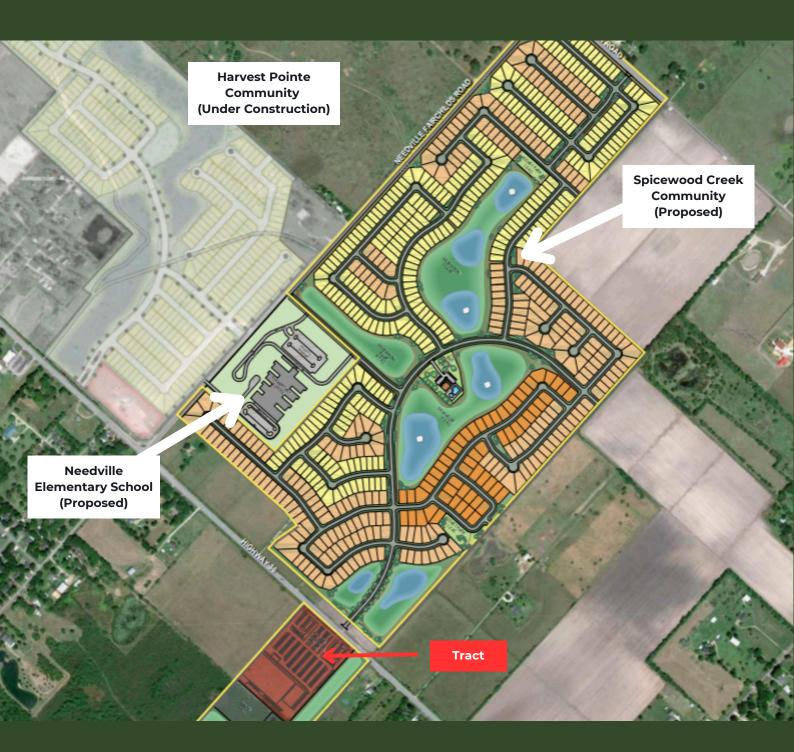

## **PROPERTY DESCRIPTION**

- +/- 12 Acres
- All Utilities Available Soon
- Located Near Spicewood Creek & Harvest Pointe Proposed Communities
- Located on Highway 36 Major 4-Lane Thoroughfare from Freeport to Rosenberg (Portion Adjacent to Property Complete)
- Needville Fairchild Rd on Master Thoroughfare Plan
- No Flood Plain
- Detention Available
- No Wetlands
- ESA Phase I No Issues
- No City Property Taxes Outside of City ETJ